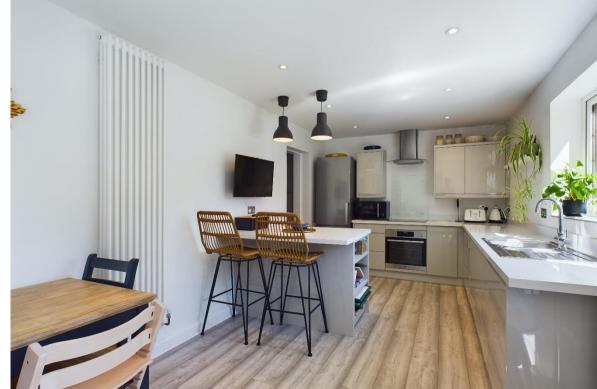

## TADWORTH PARK, TADWORTH, KT20 5UF

. #

1 RECEPTION ROOM

KITCHEN/FAMILY/DINING ROOM

**BATHROOM & SHOWER ROOM** 

APPROX 1209.29FT<sup>2</sup> | 111.60M<sup>2</sup>

EPC RATING: C COUNCIL TAX BAND: F

This stunning 1989 built detached house has been creatively re-modelled by the current owners to provide bright open plan living to the ground floor and includes a spacious lounge and a beautifully fitted full width kitchen/living/dining room to the rear with bifolding doors leading to the south facing rear garden. There is a cloakroom and utility room which has been formed from the rear portion of the garage which is currently used as a gym. Upstairs there is a principal bedroom with en-suite shower room and three further bedrooms and a luxury family bathroom.