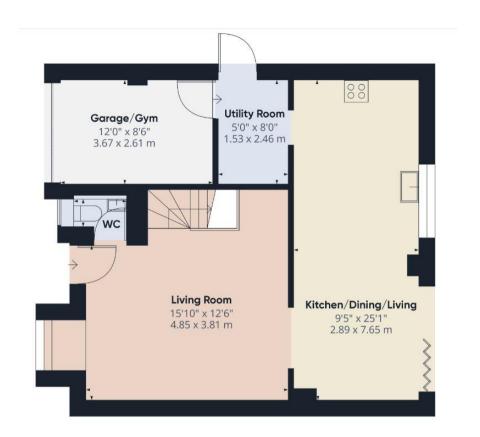

## TADWORTH PARK, TADWORTH, KT20 5UF

. #

1 RECEPTION ROOM

KITCHEN/FAMILY/DINING ROOM

**BATHROOM & SHOWER ROOM** 

APPROX 1209.29FT<sup>2</sup> | 111.60M<sup>2</sup>

EPC RATING: C COUNCIL TAX BAND: F

This stunning 1989 built detached house has been creatively re-modelled by the current owners to provide bright open plan living to the ground floor and includes a spacious lounge and a beautifully fitted full width kitchen/living/dining room to the rear with bifolding doors leading to the south facing rear garden. There is a cloakroom and utility room which has been formed from the rear portion of the garage which is currently used as a gym. Upstairs there is a principal bedroom with en-suite shower room and three further bedrooms and a luxury family bathroom.