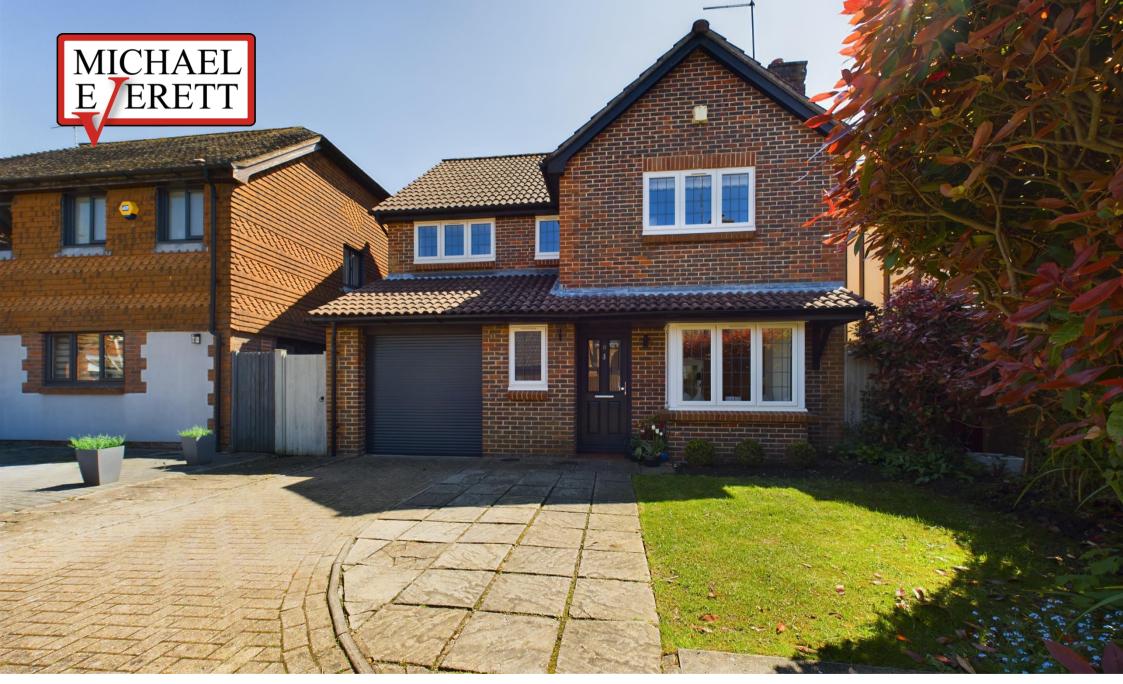

## TADWORTH PARK, TADWORTH, KT20 5UF

. #

1 RECEPTION ROOM

KITCHEN/FAMILY/DINING ROOM

**BATHROOM & SHOWER ROOM** 

APPROX 1209.29FT<sup>2</sup> | 111.60M<sup>2</sup>

EPC RATING: C COUNCIL TAX BAND: F

This stunning 1989 built detached house has been creatively re-modelled by the current owners to provide bright open plan living to the ground floor and includes a spacious lounge and a beautifully fitted full width kitchen/living/dining room to the rear with bifolding doors leading to the south facing rear garden. There is a cloakroom and utility room which has been formed from the rear portion of the garage which is currently used as a gym. Upstairs there is a principal bedroom with en-suite shower room and three further bedrooms and a luxury family bathroom.

Outside there is a driveway and parking provision for two cars and a visitor bay in the cul de sac. The south facing rear garden measures 35ft x 35ft which is mainly laid to lawn with patio area and side access and with a sun awning above the bi-folding doors. The property has gas central heating and double glazing and is decorated to a high standard throughout.