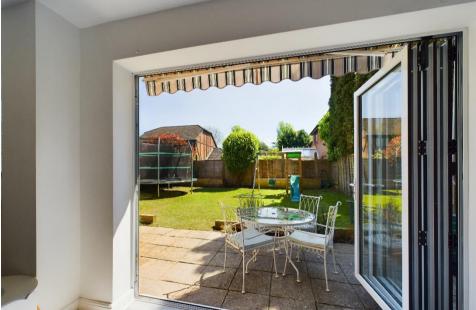

Outside there is a driveway and parking provision for two cars and a visitor bay in the cul de sac. The south facing rear garden measures 35ft x 35ft which is mainly laid to lawn with patio area and side access and with a sun awning above the bi-folding doors. The property has gas central heating and double glazing and is decorated to a high standard throughout.