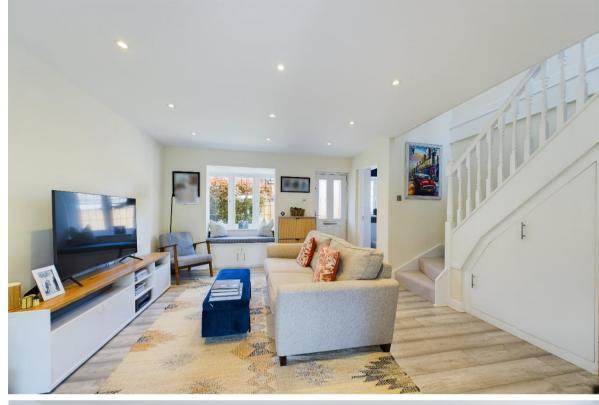

## TADWORTH PARK, TADWORTH, KT20 5UF

. #

1 RECEPTION ROOM

KITCHEN/FAMILY/DINING ROOM

**BATHROOM & SHOWER ROOM** 

APPROX 1209.29FT<sup>2</sup> | 111.60M<sup>2</sup>

EPC RATING: C COUNCIL TAX BAND: F

This stunning 1989 built detached house has been creatively re-modelled by the current owners to provide bright open plan living to the ground floor and includes a spacious lounge and a beautifully fitted full width kitchen/living/dining room to the rear with bifolding doors leading to the south facing rear garden. There is a cloakroom and utility room which has been formed from the rear portion of the garage which is currently used as a gym. Upstairs there is a principal bedroom with en-suite shower room and three further bedrooms and a luxury family bathroom.