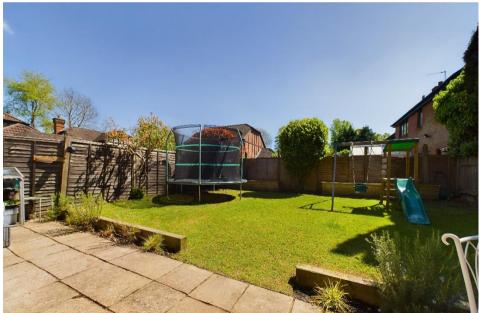

Outside there is a driveway and parking provision for two cars and a visitor bay in the cul de sac. The south facing rear garden measures 35ft x 35ft which is mainly laid to lawn with patio area and side access and with a sun awning above the bi-folding doors. The property has gas central heating and double glazing and is decorated to a high standard throughout.