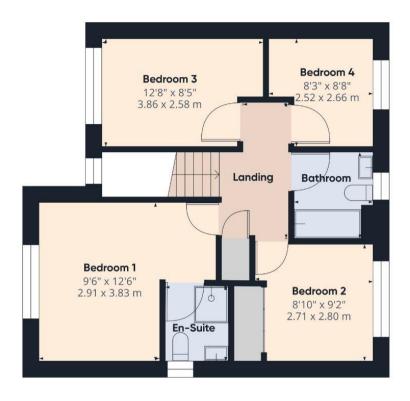

## TADWORTH PARK, TADWORTH, KT20 5UF

. #

1 RECEPTION ROOM

KITCHEN/FAMILY/DINING ROOM

**BATHROOM & SHOWER ROOM** 

APPROX 1209.29FT<sup>2</sup> | 111.60M<sup>2</sup>

EPC RATING: C COUNCIL TAX BAND: F

This stunning 1989 built detached house has been creatively re-modelled by the current owners to provide bright open plan living to the ground floor and includes a spacious lounge and a beautifully fitted full width kitchen/living/dining room to the rear with bifolding doors leading to the south facing rear garden. There is a cloakroom and utility room which has been formed from the rear portion of the garage which is currently used as a gym. Upstairs there is a principal bedroom with en-suite shower room and three further bedrooms and a luxury family bathroom.