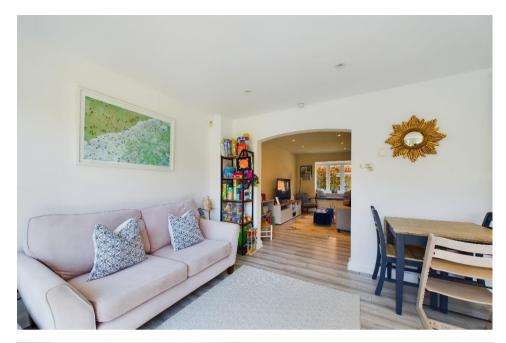

## TADWORTH PARK, TADWORTH, KT20 5UF

. #

1 RECEPTION ROOM

KITCHEN/FAMILY/DINING ROOM

**BATHROOM & SHOWER ROOM** 

APPROX 1209.29FT<sup>2</sup> | 111.60M<sup>2</sup>

EPC RATING: C COUNCIL TAX BAND: F

This stunning 1989 built detached house has been creatively re-modelled by the current owners to provide bright open plan living to the ground floor and includes a spacious lounge and a beautifully fitted full width kitchen/living/dining room to the rear with bifolding doors leading to the south facing rear garden. There is a cloakroom and utility room which has been formed from the rear portion of the garage which is currently used as a gym. Upstairs there is a principal bedroom with en-suite shower room and three further bedrooms and a luxury family bathroom.