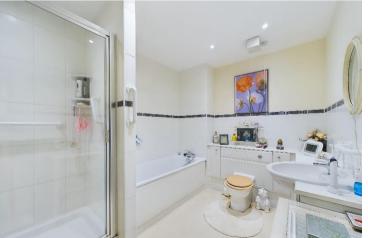

The property is approached via a communal hall with entry phone leading to the reception hall with excellent storage, there is a large lounge with patio doors with sun awning leading to the communal gardens enjoying a southerly aspect, a fitted kitchen, and two double bedrooms. Bedroom one has a dressing area with two sets of wardrobes and has an en suite bathroom with bath and shower and the second bedroom has fitted wardrobes and is opposite bathroom two.