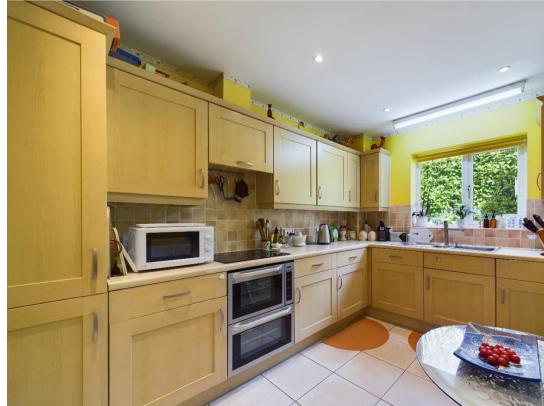

The property is approached via a communal hall with entry phone leading to the reception hall with excellent storage, there is a large lounge with patio doors with sun awning leading to the communal gardens enjoying a southerly aspect, a fitted kitchen, and two double bedrooms. Bedroom one has a dressing area with two sets of wardrobes and has an en suite bathroom with bath and shower and the second bedroom has fitted wardrobes and is opposite bathroom two.