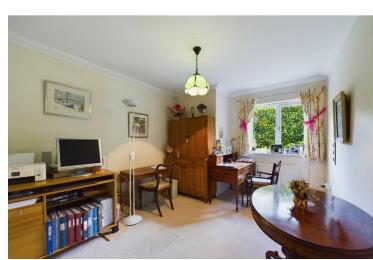

The property is approached via a communal hall with entry phone leading to the reception hall with excellent storage, there is a large lounge with patio doors with sun awning leading to the communal gardens enjoying a southerly aspect, a fitted kitchen, and two double bedrooms. Bedroom one has a dressing area with two sets of wardrobes and has an en suite bathroom with bath and shower and the second bedroom has fitted wardrobes and is opposite bathroom two.