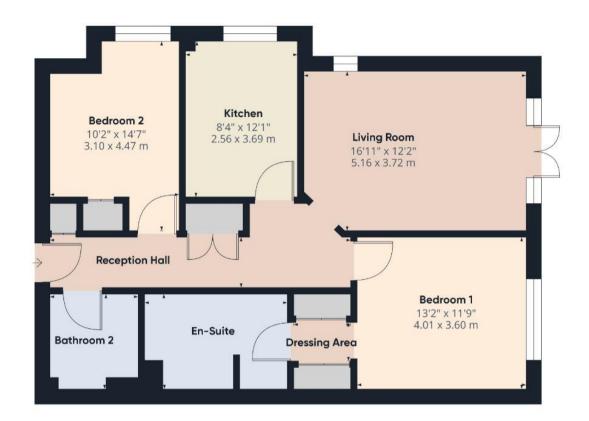

The property is approached via a communal hall with entry phone leading to the reception hall with excellent storage, there is a large lounge with patio doors with sun awning leading to the communal gardens enjoying a southerly aspect, a fitted kitchen, and two double bedrooms. Bedroom one has a dressing area with two sets of wardrobes and has an en suite bathroom with bath and shower and the second bedroom has fitted wardrobes and is opposite bathroom two.

. ASKING PRICE: £550,000 SHARE OF FREEHOLD

Council Tax Band E

**EPC Rating C** 

Approx 882.04sq ft | 81.94 M2

WALTON ON THE HILL 61 Walton Street, Walton-on-the-Hill, Surrey KT20 7RZ 01737 814877