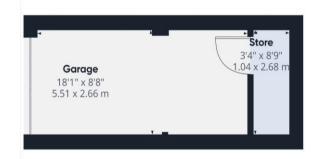

Outside, Newlands enjoys lovely well maintained communal areas including pretty gardens with private and visitor parking areas and this property includes a private garage with a storeroom/workshop to the rear with up and over door, power and light.