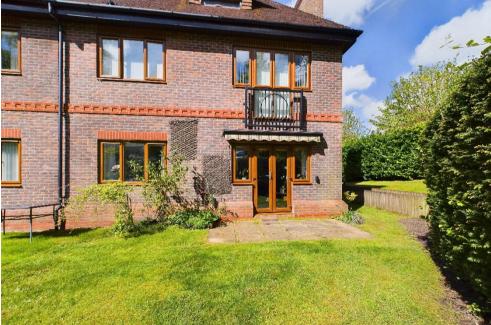

The property is approached via a communal hall with entry phone leading to the reception hall with excellent storage, there is a large lounge with patio doors with sun awning leading to the communal gardens enjoying a southerly aspect, a fitted kitchen, and two double bedrooms. Bedroom one has a dressing area with two sets of wardrobes and has an en suite bathroom with bath and shower and the second bedroom has fitted wardrobes and is opposite bathroom two.

Outside, Newlands enjoys lovely well maintained communal areas including pretty gardens with private and visitor parking areas and this property includes a private garage with a storeroom/workshop to the rear with up and over door, power and light.