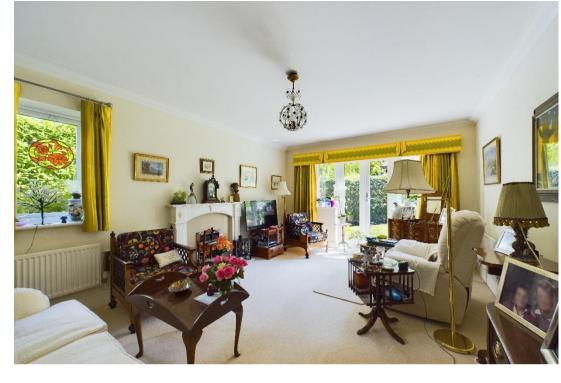

The property is approached via a communal hall with entry phone leading to the reception hall with excellent storage, there is a large lounge with patio doors with sun awning leading to the communal gardens enjoying a southerly aspect, a fitted kitchen, and two double bedrooms. Bedroom one has a dressing area with two sets of wardrobes and has an en suite bathroom with bath and shower and the second bedroom has fitted wardrobes and is opposite bathroom two.