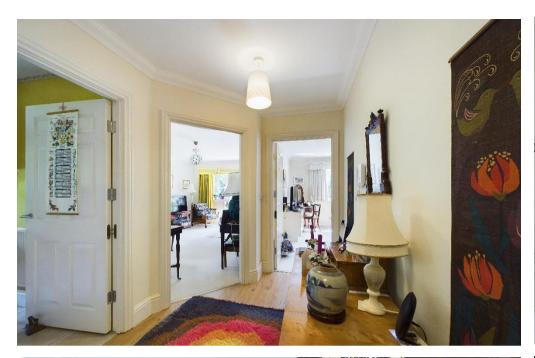

The property is approached via a communal hall with entry phone leading to the reception hall with excellent storage, there is a large lounge with patio doors with sun awning leading to the communal gardens enjoying a southerly aspect, a fitted kitchen, and two double bedrooms. Bedroom one has a dressing area with two sets of wardrobes and has an en suite bathroom with bath and shower and the second bedroom has fitted wardrobes and is opposite bathroom two.