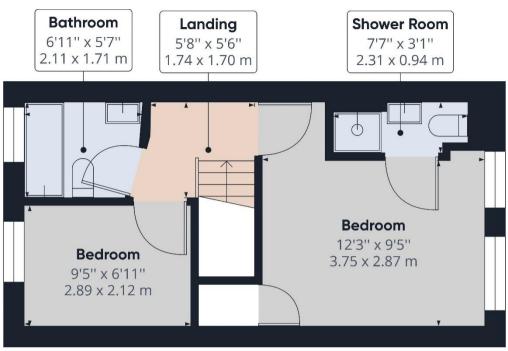

## WALTON STREET, WALTON ON THE HILL, KT20 7RN

1 RECEPTION ROOM

KITCHEN

2 BEDROOMS

**BATHROOM & EN SUITE SHOWER ROOM** 

APPROX 615.53 FT<sup>2</sup> | 57.18 M<sup>2</sup>

EPC RATING: C COUNCIL TAX BAND: E

**UNEXPIRED LEASE 93 YEARS** 

Set in an attractive modern development built in 1993 by Berkeley Homes an attractive split level maisonette with its own private courtyard garden. Entrance via ground floor level.

This property features a private entrance with hallway, a good size living room with doors out onto a private part walled patio garden, a kitchen, downstairs wc, two first floor bedrooms, an en-suite shower room and a bathroom.