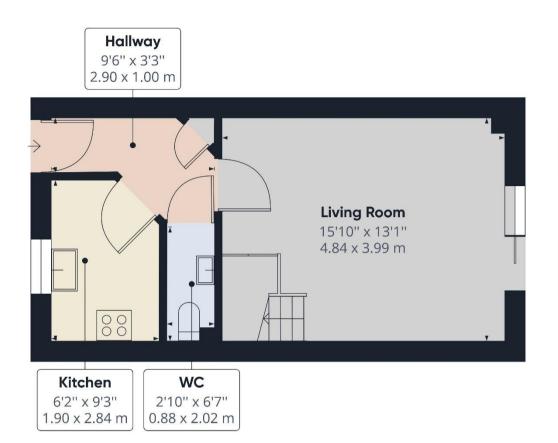

## WALTON STREET, WALTON ON THE HILL, KT20 7RN

1 RECEPTION ROOM

KITCHEN

2 BEDROOMS

**BATHROOM & EN SUITE SHOWER ROOM** 

APPROX 615.53 FT<sup>2</sup> | 57.18 M<sup>2</sup>

EPC RATING: C COUNCIL TAX BAND: E

**UNEXPIRED LEASE 93 YEARS** 

Set in an attractive modern development built in 1993 by Berkeley Homes an attractive split level maisonette with its own private courtyard garden. Entrance via ground floor level.

This property features a private entrance with hallway, a good size living room with doors out onto a private part walled patio garden, a kitchen, downstairs wc, two first floor bedrooms, an en-suite shower room and a bathroom.