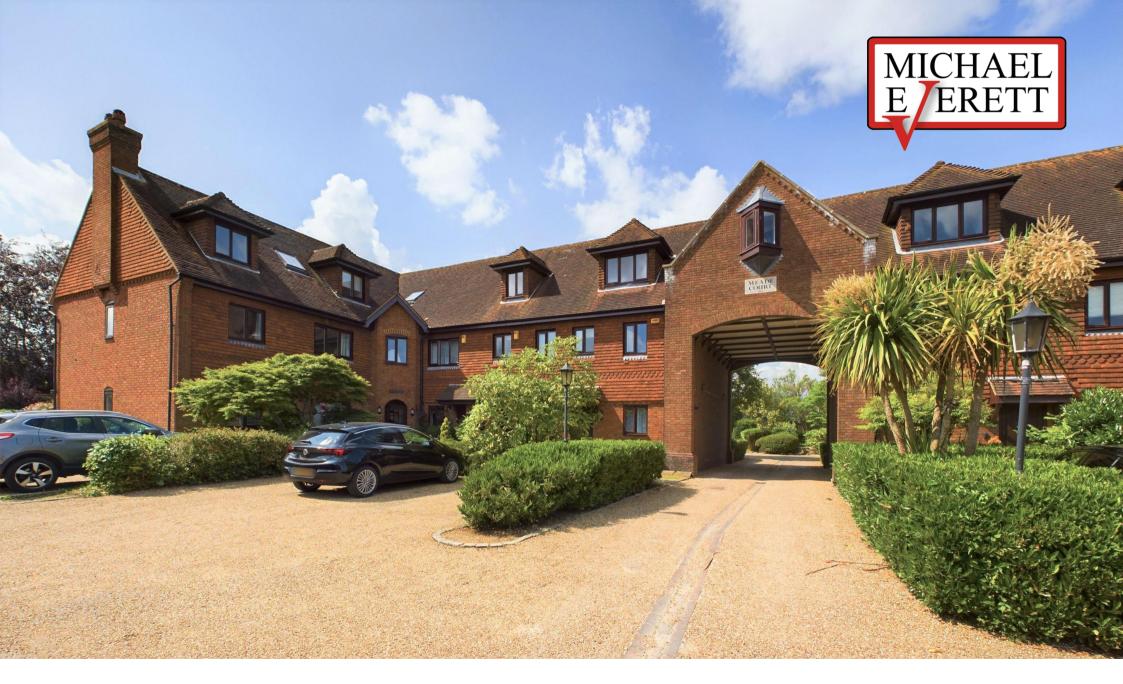

## **MEADE COURT**

WALTON ON THE HILL

## 1 MEADE COURT

## WALTON STREET, WALTON ON THE HILL, KT20 7RN

1 RECEPTION ROOM

KITCHEN

2 BEDROOMS

**BATHROOM & EN SUITE SHOWER ROOM** 

APPROX 615.53 FT<sup>2</sup> | 57.18 M<sup>2</sup>

EPC RATING: C COUNCIL TAX BAND: E

**UNEXPIRED LEASE 93 YEARS** 

Set in an attractive modern development built in 1993 by Berkeley Homes an attractive split level maisonette with its own private courtyard garden. Entrance via ground floor level.

This property features a private entrance with hallway, a good size living room with doors out onto a private part walled patio garden, a kitchen, downstairs wc, two first floor bedrooms, an en-suite shower room and a bathroom.

Outside, there are areas of well maintained communal gardens with a covered private car port and visitor parking.

The property is located right in the heart of the village with easy access to a range of shops and services, pub/restaurants, the village primary school and the picturesque Mere Pond and Church Green. The property is offered for sale with no chain.