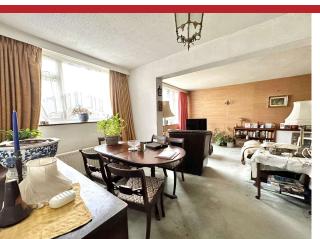

Entryphone system, stairs and Front door to Entrance Hall: double cloaks hanging cupboard with cupboards above and further double cupboard, airing cupboard with tank, entry phone. Spacious Living Room: coved cornice to ceiling, windows overlooking well maintained communal garden, wide opening to Dining Room: coved cornice to ceiling. Kitchen: comprehensive range of light wood mounted cabinets with cupboards and drawers below, four ring electric cooker with extractor above, single stainless steel sink unit with drainer, washing machine, boiler, fridge walls fully tiled. Master Bedroom: wardrobes. En-Suite Bathroom: panel enclosed bath, shower attachment, mixer taps, wash hand basin, low level w.c., walls fully tiled with matching border. Bedroom Two: built in wardrobes Bedroom Three: built in wardrobe. Family Bathroom: panel enclosed bath, wash hand basin, low level w.c., walls fully tiled.