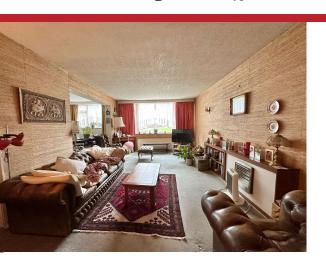

Entryphone system, stairs and Front door to Entrance Hall: double cloaks hanging cupboard with cupboards above and further double cupboard, airing cupboard with tank, entry phone. Spacious Living Room: coved cornice to ceiling, windows overlooking well maintained communal garden, wide opening to Dining Room: coved cornice to ceiling. Kitchen: comprehensive range of light wood mounted cabinets with cupboards and drawers below, four ring electric cooker with extractor above, single stainless steel sink unit with drainer, washing machine, boiler, fridge walls fully tiled. Master Bedroom: wardrobes. En-Suite Bathroom: panel enclosed bath, shower attachment, mixer taps, wash hand basin, low level w.c., walls fully tiled with matching border. Bedroom Two: built in wardrobes Bedroom Three: built in wardrobe. Family Bathroom: panel enclosed bath, wash hand basin, low level w.c., walls fully tiled.