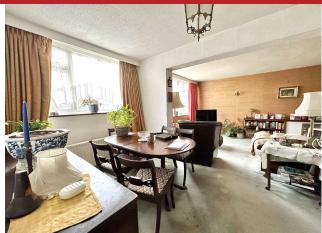

Entryphone system, stairs and Front door to Entrance Hall: double cloaks hanging cupboard with cupboards above and further double cupboard, airing cupboard with tank, entry phone. Spacious Living Room: coved cornice to ceiling, windows overlooking well maintained communal garden, wide opening to Dining Room: coved cornice to ceiling. Kitchen: comprehensive range of light wood mounted cabinets with cupboards and drawers below, four ring electric cooker with extractor above, single stainless steel sink unit with drainer, washing machine, boiler, fridge walls fully tiled. Master Bedroom: wardrobes. En-Suite Bathroom: panel enclosed bath, shower attachment, mixer taps, wash hand basin, low level w.c., walls fully tiled with matching border. Bedroom Two: built in wardrobes Bedroom Three: built in wardrobe. Family Bathroom: panel enclosed bath, wash hand basin, low level w.c., walls fully tiled.