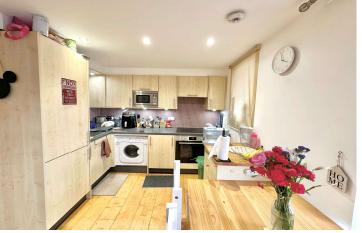

Security entrance door to Communal Entrance Hall. Stairs to Third Floor. Front door to Entrance Hall: intercom entry system, cloaks cupboard, wood flooring, electric heating, cupboard housing water cylinder. Open Plan Living/Dining/Kitchen Area: Living/Dining Area: wood laminate flooring, electric heating, ceiling downlighters, door to private decked balcony. Kitchen Area: comprehensive range of wall and base units, work surfaces, one and a half bowl stainless steel sink unit with mixer tap, integrated fridge freezer, four ring electric hob, built in oven, built in microwave, space and plumbing for washing machine, part tiled walls, ceiling downlighters. Bedroom One: built in wardrobes, storage heater. En-Suite WC: low level WC, wash hand basin, half tiled walls. Bedroom Two: storage heater. Bathroom: panel enclosed bath with mixer taps and shower attachment, wash hand basin, low level w.c., half tiled walls, tiled floor, heated towel rail, extractor fan.