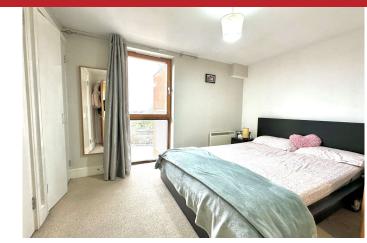

Security entrance door to Communal Entrance Hall. Stairs to Third Floor. Front door to Entrance Hall: intercom entry system, cloaks cupboard, wood flooring, electric heating, cupboard housing water cylinder. Open Plan Living/Dining/Kitchen Area: Living/Dining Area: wood laminate flooring, electric heating, ceiling downlighters, door to private decked balcony. Kitchen Area: comprehensive range of wall and base units, work surfaces, one and a half bowl stainless steel sink unit with mixer tap, integrated fridge freezer, four ring electric hob, built in oven, built in microwave, space and plumbing for washing machine, part tiled walls, ceiling downlighters. Bedroom One: built in wardrobes, storage heater. En-Suite WC: low level WC, wash hand basin, half tiled walls. Bedroom Two: storage heater. Bathroom: panel enclosed bath with mixer taps and shower attachment, wash hand basin, low level w.c., half tiled walls, tiled floor, heated towel rail, extractor fan.