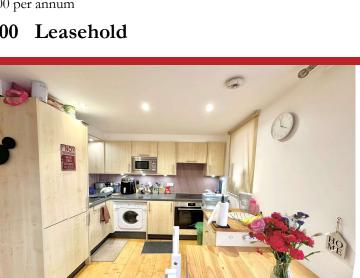

Security entrance door to Communal Entrance Hall. Stairs to Third Floor. Front door to Entrance Hall: intercom entry system, cloaks cupboard, wood flooring, electric heating, cupboard housing water cylinder. Open Plan Living/Dining/Kitchen Area: Living/Dining Area: wood laminate flooring, electric heating, ceiling downlighters, door to private decked balcony. Kitchen Area: comprehensive range of wall and base units, work surfaces, one and a half bowl stainless steel sink unit with mixer tap, integrated fridge freezer, four ring electric hob, built in oven, built in microwave, space and plumbing for washing machine, part tiled walls, ceiling downlighters. Bedroom One: built in wardrobes, storage heater. En-Suite WC: low level WC, wash hand basin, half tiled walls. Bedroom Two: storage heater. Bathroom: panel enclosed bath with mixer taps and shower attachment, wash hand basin, low level w.c., half tiled walls, tiled floor, heated towel rail, extractor fan.