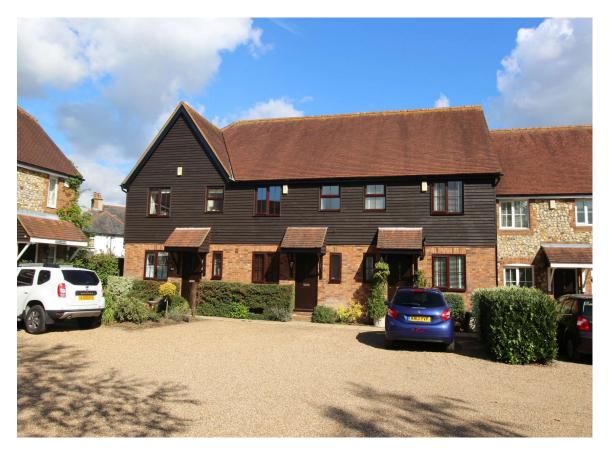

## Walton-On-The-Hill

Accommodation comprises:

\* 3 Bedrooms \* Reception Room \* Conservatory \* Garden \* Parking Space \* Bathroom \* En-Suite Shower Room

Rent: £2,200 PCM Unfurnished

Available: Mid July 2025

A very well presented modern terraced house located in an attractive mews style development at the centre of the village. The property features a good size living room, conservatory, a well-equipped kitchen, ground floor cloakroom, 3 bedrooms, en-suite shower room, bathroom, rear garden and off-street parking.