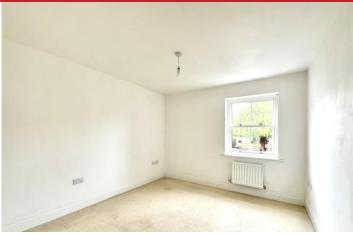

Pathway leads to secured Entrance. Stairs or Lift to First Floor. Front Door leads to Hallway: entry phone, cloaks hanging, double cupboard, with plumbing for washing machine. Sitting Room with wide opening through to Kitchen/Diner (26' 7 x 10' max narrowing to 8'). Sitting Room: radiator, Juliet Balcony with double doors overlooking communal garden. Kitchen: comprehensive range of high gloss eye-level units with cupboards and drawers below, single stainless steel sink unit with mixer tap and drainer, four ring gas hob with adjacent double oven extractor above and glass splash back, integral dishwasher, worksurfaces, integral fridge and freezer, ceiling downlighters. Cupboard housing boiler Bedroom (10' 8 x 10' 5 plus wardrobe) double fitted cupboard with sliding doors. Bathroom: panel enclosed bath, shower attachment mixer taps and rain forest shower, wash hand basin set in vanity unit, low level w.c., walls part/fully tiled in modern ceramics, ceiling downlighters, shaver point, chrome heated ladder-back style towel rail.