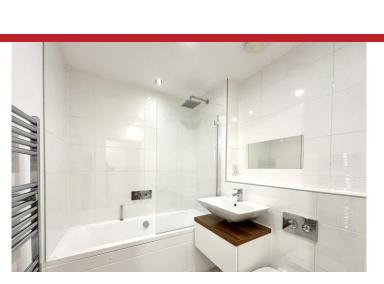

Pathway leads to secured Entrance. Stairs or Lift to First Floor. Front Door leads to Hallway: entry phone, cloaks hanging, double cupboard, with plumbing for washing machine. Sitting Room with wide opening through to Kitchen/Diner (26' 7 x 10' max narrowing to 8'). Sitting Room: radiator, Juliet Balcony with double doors overlooking communal garden. Kitchen: comprehensive range of high gloss eye-level units with cupboards and drawers below, single stainless steel sink unit with mixer tap and drainer, four ring gas hob with adjacent double oven extractor above and glass splash back, integral dishwasher, worksurfaces, integral fridge and freezer, ceiling downlighters. Cupboard housing boiler Bedroom (10' 8 x 10' 5 plus wardrobe) double fitted cupboard with sliding doors. Bathroom: panel enclosed bath, shower attachment mixer taps and rain forest shower, wash hand basin set in vanity unit, low level w.c., walls part/fully tiled in modern ceramics, ceiling downlighters, shaver point, chrome heated ladder-back style towel rail.