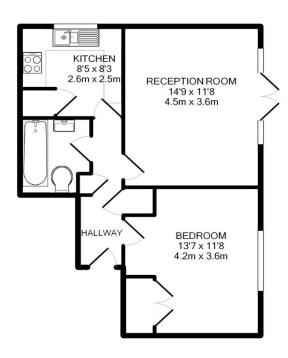

EPC= C Council Tax Band= C Service/Maintenance Charge: £850 pa Ground Rent: £0.00 per annum

Total Approx. Floor Area 492 Sq.Ft. (45.7 Sq.M.)

Made with Metropix ©2011