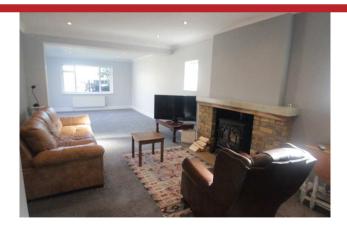

Part glazed front door. Entrance Hall; Oak beams, shelved cupboard, access to loft via bathroom. Sitting Room: double glazed doors to patio and rear garden beyond, log burner with ceiling downlighters. Kitchen/diner: comprehensive range of pine eye level units with cupboards and drawers below, stainless steel sink unit with mixer tap, space for fridge and freezer, wall mounted boiler, the walls are part tiled, plumbing for washing machine, window overlooking rear garden. Bedroom One: coved cornice to ceiling, wide bay window, Bedroom Two: window. Refitted Bathroom panel enclosed bath, low level w.c., wash hand basin set in vanity unit, walls part tiled, ladder back heated towel rail.