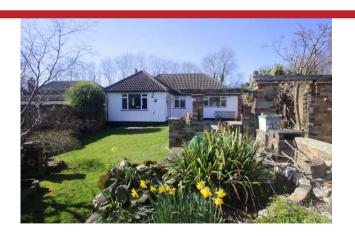

Outside: The rear walled garden is a particular feature of the property with several seating areas. A brick built Ulitity room/workshop and summer house. Immediately to the rear of the property is a Yorkstone patio with the garden laid to lawn, garden shed, and garden pond.