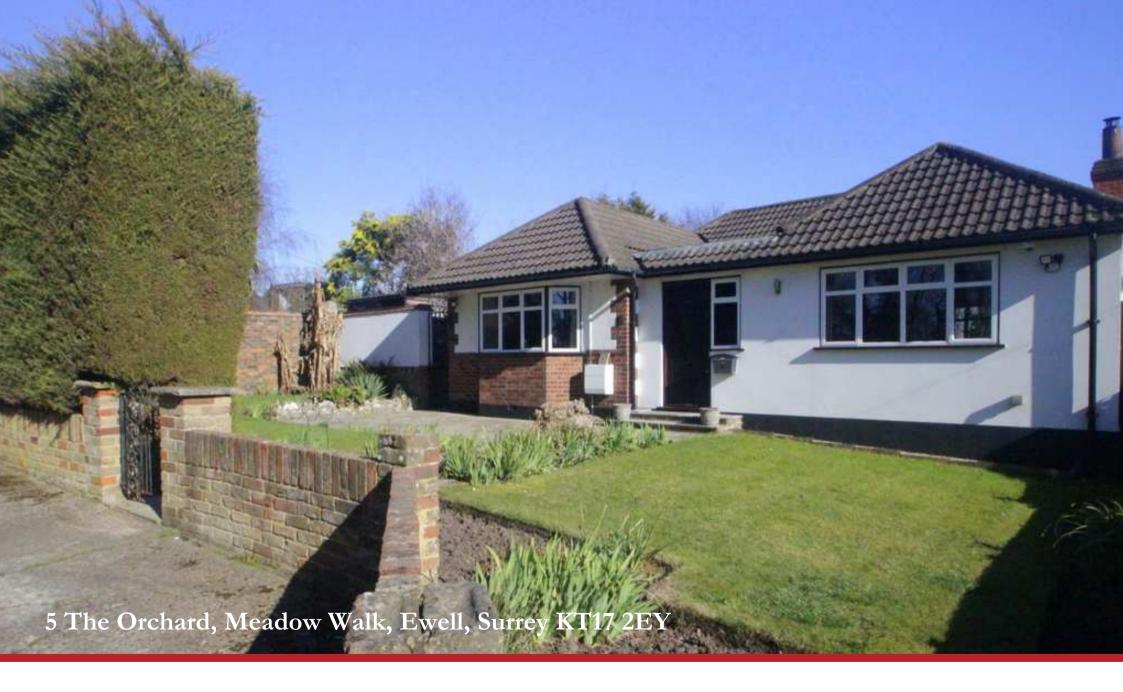

## MICHAEL EVERETT & Co

... A Moving Experience

An extended spacious three bedroom, one reception room detached bungalow situated in this private road, within a short walk of local shops, restaurants, library and Bourne Hall. The property is located within equal distance of West Ewell and Stoneleigh Station. Ewell services 5 bus routes. It is in the catchment area of good schools, Ewell Castle, Glyn and Rosebery. It is located in a conservation area. Access to the property is via Elm Road.