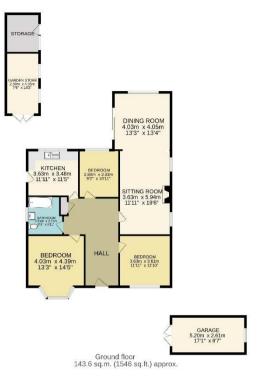

## Asking Price £795,000 Freehold

TOTAL FLOOR AREA: 143.6 sq.m. (1546 sq.ft.) approx.
Measurements are approximate. Not is scale. Illustrative purposes only
Mode with Micropix 92925

Michael Everett & Co. 87 High Street Epsom Surrey KT19 8DP Tel: 01372 724477 Email: epsom@michael-everett.co.uk www.michael-everett.co.uk **Disclaimer:** This plan is an illustration and is therefore for layout guidance only. Not drawn to scale, unless stated. Whilst every care is taken in the preparation of this plan, please check all dimensions and shapes before making any decisions reliant upon them.