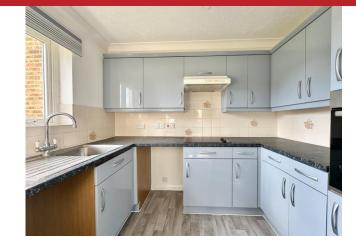

## 16 REDWOOD COURT

A well-presented first floor, dual aspect, two-bedroom apartment in this popular and peaceful location, within a short walk of Ewell Village. The property has new carpets and flooring throughout, has been completely redecorated, and benefits from a new central heating system in 2022. There is no onward chain. Entryphone system. Entrance Hall to Communal Lounge. Lift or stairs to First Floor. Door to Entrance Hall: coved cornice to ceiling, deep useful storage cupboard. Spacious larger than average Lounge: double aspect coved cornice to ceiling, decorative fireplace with inset electric fire, glazed doors to Kitchen: comprehensive range of high gloss eye level units with cupboards and drawers below single stainless steel sink unit with single drainer, four ring electric hob with extractor above and adjacent oven, space for fridge, wall's part tiled, window overlooking gardens. Bedroom: coved cornice to ceiling, mirrored fronted wardrobes. Bedroom 2 built in wardrobes. Refitted Shower room, fully tiled walk-in shower, shower attachment, wash hand basin set in vanity unit, low level w.c., walls fully tiled with matching border, coved cornice to ceiling, Cupboard. Communal lounge. Laundry facilities. On site Manager. Guest Suite Outside: Well, maintained communal gardens. Off Street Parking