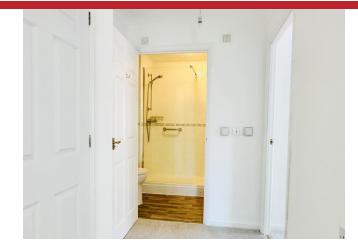

## 16 REDWOOD COURT

A well-presented first floor, dual aspect, two-bedroom apartment in this popular and peaceful location, within a short walk of Ewell Village. The property has new carpets and flooring throughout, has been completely redecorated, and benefits from a new central heating system in 2022. There is no onward chain. Entryphone system. Entrance Hall to Communal Lounge. Lift or stairs to First Floor. Door to Entrance Hall: coved cornice to ceiling, deep useful storage cupboard. Spacious larger than average Lounge: double aspect coved cornice to ceiling, decorative fireplace with inset electric fire, glazed doors to Kitchen: comprehensive range of high gloss eye level units with cupboards and drawers below single stainless steel sink unit with single drainer, four ring electric hob with extractor above and adjacent oven, space for fridge, wall's part tiled, window overlooking gardens. Bedroom: coved cornice to ceiling, mirrored fronted wardrobes. Bedroom 2 built in wardrobes. Refitted Shower room, fully tiled walk-in shower, shower attachment, wash hand basin set in vanity unit, low level w.c., walls fully tiled with matching border, coved cornice to ceiling, Cupboard. Communal lounge. Laundry facilities. On site Manager. Guest Suite Outside: Well, maintained communal gardens. Off Street Parking