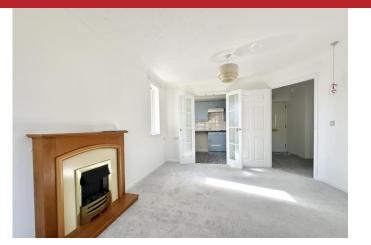

## 16 REDWOOD COURT

A well-presented first floor, dual aspect, two-bedroom apartment in this popular and peaceful location, within a short walk of Ewell Village. The property has new carpets and flooring throughout, has been completely redecorated, and benefits from a new central heating system in 2022. There is no onward chain. Entryphone system. Entrance Hall to Communal Lounge. Lift or stairs to First Floor. Door to Entrance Hall: coved cornice to ceiling, deep useful storage cupboard. Spacious larger than average Lounge: double aspect coved cornice to ceiling, decorative fireplace with inset electric fire, glazed doors to Kitchen: comprehensive range of high gloss eye level units with cupboards and drawers below single stainless steel sink unit with single drainer, four ring electric hob with extractor above and adjacent oven, space for fridge, wall's part tiled, window overlooking gardens. Bedroom: coved cornice to ceiling, mirrored fronted wardrobes. Bedroom 2 built in wardrobes. Refitted Shower room, fully tiled walk-in shower, shower attachment, wash hand basin set in vanity unit, low level w.c., walls fully tiled with matching border, coved cornice to ceiling, Cupboard. Communal lounge. Laundry facilities. On site Manager. Guest Suite Outside: Well, maintained communal gardens. Off Street Parking