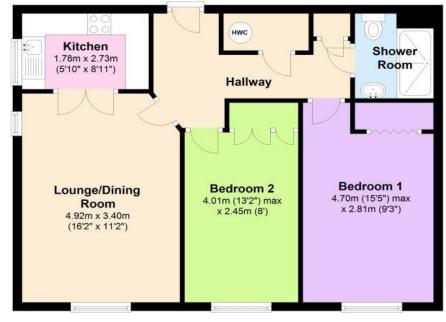

## First Floor

Approx. 60.3 sq. metres (648.6 sq. feet)

Total area: approx. 60.3 sq. metres (648.6 sq. feet)

Michael Everett & Co. 87 High Street Epsom Surrey KT19 8DP Tel: 01372 724477 Email: epsom@michael-everett.co.uk www.michael-everett.co.uk **Disclaimer:** This plan is an illustration and is therefore for layout guidance only. Not drawn to scale, unless stated. Whilst every care is taken in the preparation of this plan, please check all dimensions and shapes before making any decisions reliant upon them.