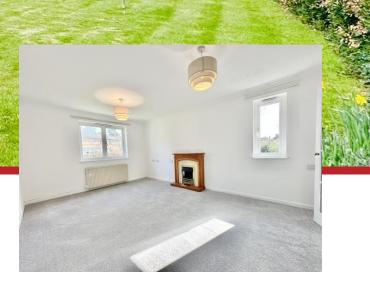

## 16 REDWOOD COURT

A well-presented first floor, dual aspect, two-bedroom apartment in this popular and peaceful location, within a short walk of Ewell Village. The property has new carpets and flooring throughout, has been completely redecorated, and benefits from a new central heating system in 2022. There is no onward chain. Entryphone system. Entrance Hall to Communal Lounge. Lift or stairs to First Floor. Door to Entrance Hall: coved cornice to ceiling, deep useful storage cupboard. Spacious larger than average Lounge: double aspect coved cornice to ceiling, decorative fireplace with inset electric fire, glazed doors to Kitchen: comprehensive range of high gloss eye level units with cupboards and drawers below single stainless steel sink unit with single drainer, four ring electric hob with extractor above and adjacent oven, space for fridge, wall's part tiled, window overlooking gardens. Bedroom: coved cornice to ceiling, mirrored fronted wardrobes. Bedroom 2 built in wardrobes. Refitted Shower room, fully tiled walk-in shower, shower attachment, wash hand basin set in vanity unit, low level w.c., walls fully tiled with matching border, coved cornice to ceiling, Cupboard. Communal lounge. Laundry facilities. On site Manager. Guest Suite Outside: Well, maintained communal gardens. Off Street Parking