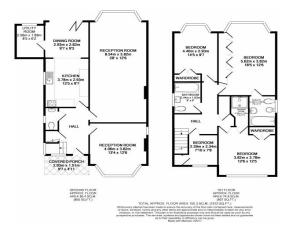

## Barons Hurst, Epsom KT18 7DU

Rent: £3,500 PCM Unfurnished

Available: end May

A 4 bedroom 3 reception room detached family home on the popular Woodcote Estate. The property has a single garage with off street parking and an attractive rear garden. The services of a gardener is included in the rental price, to attend fortnightly.