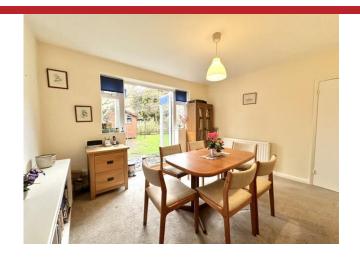

Pathway leads to front door. Entrance Hall, cloaks hanging cupboard and further storage cupboard Sitting Room: window overlooking gardens, wall mounted feature fire. Kitchen: comprehensive range of Cream veneered cupboards with cupboards and drawers below, single stainless steel sink unit with mixer taps and drainer, four ring electric hob with extractor above and oven below, washing machine, wall mounted boiler, glazed door to rear garden. Bedroom One: window overlooking front garden, Bedroom Two: window overlooking rear garden. Bathroom: panel enclosed bath, shower attachment, mixer taps, wash hand basin set in vanity unit. Separate WC low level w.c.