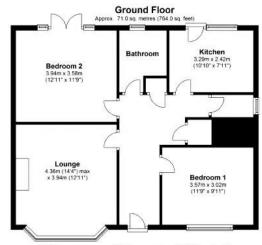

Pathway leads to front door. Entrance Hall, cloaks hanging cupboard and further storage cupboard Sitting Room: window overlooking gardens, wall mounted feature fire. Kitchen: comprehensive range of Cream veneered cupboards with cupboards and drawers below, single stainless steel sink unit with mixer taps and drainer, four ring electric hob with extractor above and oven below, washing machine, wall mounted boiler, glazed door to rear garden. Bedroom One: window overlooking front garden, Bedroom Two: window overlooking rear garden. Bathroom: panel enclosed bath, shower attachment, mixer taps, wash hand basin set in vanity unit. Separate WC low level w.c.

Total area: approx. 71.0 sq. metres (764.0 sq. feet)