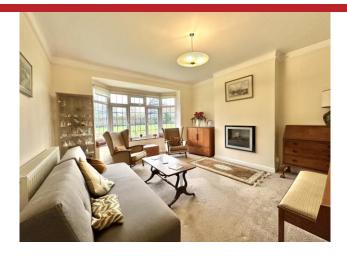

Pathway leads to front door. Entrance Hall, cloaks hanging cupboard and further storage cupboard Sitting Room: window overlooking gardens, wall mounted feature fire. Kitchen: comprehensive range of Cream veneered cupboards with cupboards and drawers below, single stainless steel sink unit with mixer taps and drainer, four ring electric hob with extractor above and oven below, washing machine, wall mounted boiler, glazed door to rear garden. Bedroom One: window overlooking front garden, Bedroom Two: window overlooking rear garden. Bathroom: panel enclosed bath, shower attachment, mixer taps, wash hand basin set in vanity unit. Separate WC low level w.c.