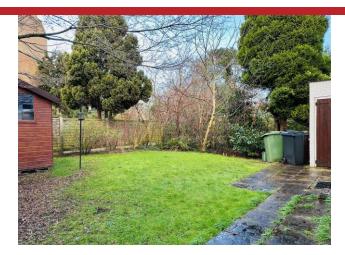

Outside: Immediately to the rear of the property is a garden with patio and lawn, flowering borders, and garden shed.

Garage in block.

EPC=D Council Tax Band D

Unexpired Lease: 975 years Service/Maintenance Charge: Nil Ground Rent: £125 per annum