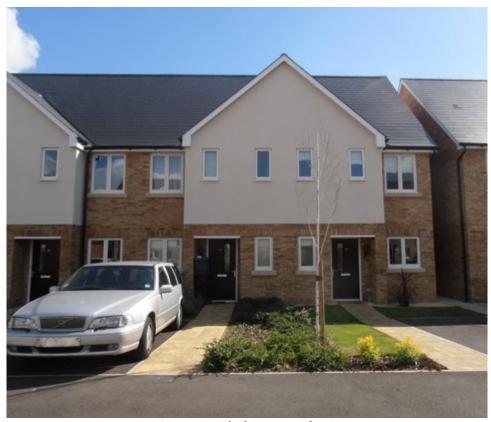

## Parkview Way, Epsom,

Accommodation comprises:

- \* Fitted Kitchen/breakfast area \*Living Room with patio doors to garden
- \* Front and Rear Garden and off-street parking \*Downstairs Cloakroom
  - \* Master Bedroom with Wardrobes and ensuite shower room
    - \* Second Double Bedroom \* family bathroom
      - \* Air source heat pump, underfloor heating

Rent: £1,900 PCM Unfurnished

Available: May 2025

A modern two-bedroom, two-bathroom, energy efficient ecofriendly terraced house, with garden. Underfloor heating and an air source heat pump. The property is within 10 mins walk of Ewell West station and there is a regular bus service to Epsom.