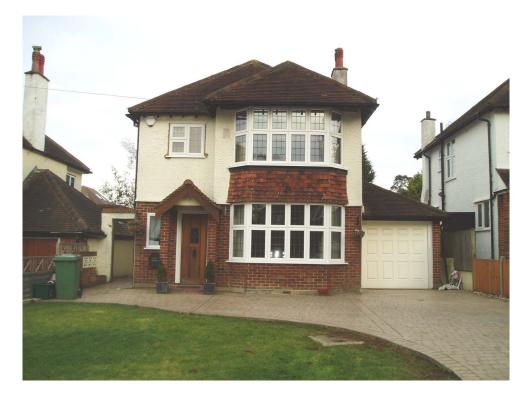

## Oak Hill, Epsom, Surrey

Accommodation comprises:

\* Living Room \* Open Plan Dining Room into Fitted Kitchen/Breakfast Room \*

\* Three Bedrooms \* Bathroom and Shower Room \* Single Garage \*

\* Off Street Parking \* Front and Rear Gardens \*

Rent: £3,150 PCM Unfurnished

Available: February 2025

A three-bedroom, two bathroom detached house on the Woodcote Estate, within walking distance of town centre and station

Council Tax Band: F - £3334.27 (Epsom & Ewell Borough Council 24/25) EPC: 64D