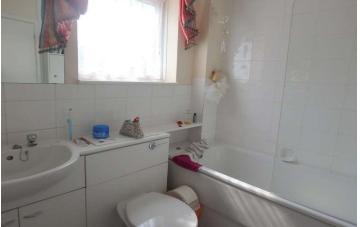

From the Hallway, staircase with open balustrading leads to First Floor Landing: access to loft. Bedroom One: double built in wardrobes with cupboard above and central dressing table, double windows overlooking rear garden. Bedroom Two: built-in cupboard, coved cornice to ceiling. Bathroom: panel enclosed bath, shower attachment mixer tap, wash hand basin set in vanity unit, low level w.c., walls half tiled.