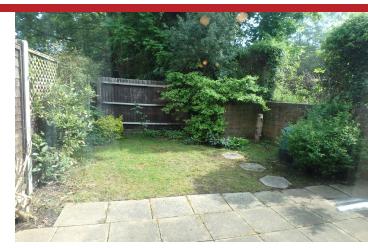

Outside, immediately to the rear of the property is a patio with the remainder of the garden laid to lawn, walled garden with flowering borders. To the front, walled flowering garden beds with herbaceous shrubs, parking space, space for bins. EPC=D