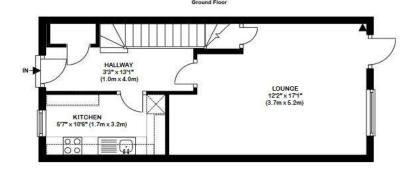

Pathway leads to Porch: outside light, Front Door. Hallway: coved cornice to ceiling. Cloakroom: low level w.c., wall mounted wash hand basin, tiled splashback. Sitting Room (being 'L' shaped): coved cornice to ceiling, deep understairs storage cupboard, personal door to patio and rear garden. Kitchen: comprehensive range of eye level units with cupboards and drawers below, electric cooker point, plumbing for dishwasher, single stainless steel sink unit, space for fridge, breakfast bar, cupboard concealing boiler, walls part tiled.