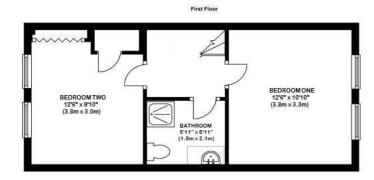

From the Hallway, staircase with open balustrading leads to First Floor Landing: access to loft. Bedroom One: double built in wardrobes with cupboard above and central dressing table, double windows overlooking rear garden. Bedroom Two: built-in cupboard, coved cornice to ceiling. Bathroom: panel enclosed bath, shower attachment mixer tap, wash hand basin set in vanity unit, low level w.c., walls half tiled.