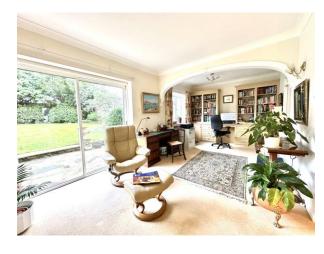

The property is a short walk from Epsom N.H.S Hospital, and a 15-minute walk from Rosebery park and Epson town centre.

Driveway leads to Entrance Porch with Oak front door. Entrance Hall: cloaks hanging cupboard. Re-fitted Cloakroom: low level w.c., wash hand basin in vanity unit, fully tiled floor and walls. Sitting Room: feature fireplace with marble surround over mantle and granite hearth, cove cornice to ceiling wide opening to Dining Room, double sliding doors, double aspect, cove cornice to ceiling. Spacious Family Kitchen/Diner double doors onto patio and rear garden.: comprehensive range of eye level units with cupboards and drawers below, chr five ring AEG gas hob with extractor above, adjacent double oven, single stainless steel sink unit with mixer taps and adjacent drainer, polished wood work surfaces with tiled splash back, integral fridge and freezer, ample space for breakfast table, polished tiled floor. Wide opening to Family and study area, double sliding doors to patio and rear garden, cove cornice to ceiling, wall light points. Personal door to garage.