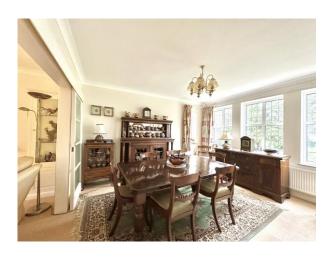

The property is a short walk from Epsom N.H.S Hospital, and a 15-minute walk from Rosebery park and Epson town centre.

Driveway leads to Entrance Porch with Oak front door. Entrance Hall: cloaks hanging cupboard. Re-fitted Cloakroom: low level w.c., wash hand basin in vanity unit, fully tiled floor and walls. Sitting Room: feature fireplace with marble surround over mantle and granite hearth, cove cornice to ceiling wide opening to Dining Room, double sliding doors, double aspect, cove cornice to ceiling. Spacious Family Kitchen/Diner double doors onto patio and rear garden.: comprehensive range of eye level units with cupboards and drawers below, chr five ring AEG gas hob with extractor above, adjacent double oven, single stainless steel sink unit with mixer taps and adjacent drainer, polished wood work surfaces with tiled splash back, integral fridge and freezer, ample space for breakfast table, polished tiled floor. Wide opening to Family and study area, double sliding doors to patio and rear garden, cove cornice to ceiling, wall light points. Personal door to garage.