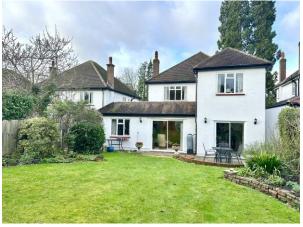

back chrome heated towel rail, walls fully tiled, ceiling downlighters, ceramic tiled floor.

Outside: Immediately to the rear of the property is sun terrace leading onto lawned area with herbaceous trees and shrubs and flowering borders, garden shed. To the front of the property the lawned areas with flower borders, off street parking for several vehicles. Attached double length Garage: electric up and over door.