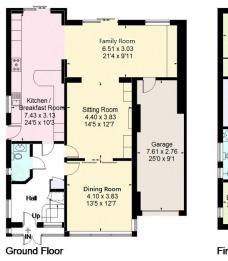

## Chantry Hurst, Woodcote, Epsom KT18 7BN

Approximate Area (including Garage) = 190.2 sq m / 2047 sq ft

This plan is for illustrative purposes only and not to scale

First Floor

Michael Everett & Co. 87 High Street Epsom Surrey KT19 8DP Tel: 01372 724477 Email: epsom@michael-everett.co.uk www.michael-everett.co.uk