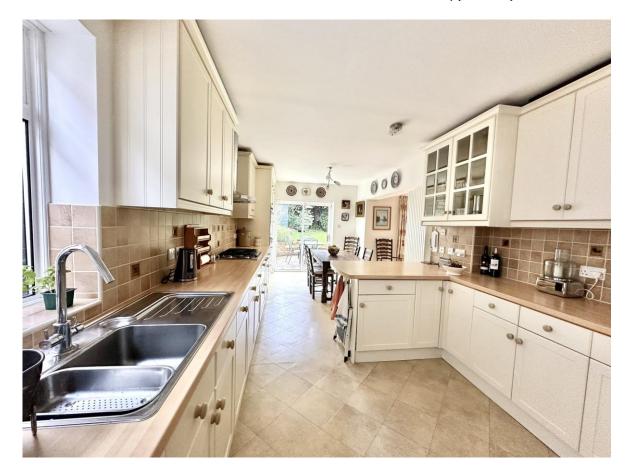

The property is a short walk from Epsom N.H.S Hospital, and a 15-minute walk from Rosebery park and Epson town centre.

Driveway leads to Entrance Porch with Oak front door. Entrance Hall: cloaks hanging cupboard. Re-fitted Cloakroom: low level w.c., wash hand basin in vanity unit, fully tiled floor and walls. Sitting Room: feature fireplace with marble surround over mantle and granite hearth, cove cornice to ceiling wide opening to Dining Room, double sliding doors, double aspect, cove cornice to ceiling. Spacious Family Kitchen/Diner double doors onto patio and rear garden.: comprehensive range of eye level units with cupboards and drawers below, chr five ring AEG gas hob with extractor above, adjacent double oven, single stainless steel sink unit with mixer taps and adjacent drainer, polished wood work surfaces with tiled splash back, integral fridge and freezer, ample space for breakfast table, polished tiled floor. Wide opening to Family and study area, double sliding doors to patio and rear garden, cove cornice to ceiling, wall light points. Personal door to garage.