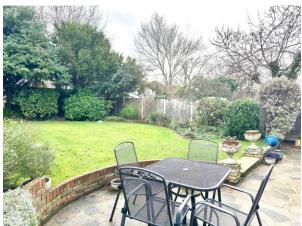

back chrome heated towel rail, walls fully tiled, ceiling downlighters, ceramic tiled floor.

Outside: Immediately to the rear of the property is sun terrace leading onto lawned area with herbaceous trees and shrubs and flowering borders, garden shed. To the front of the property the lawned areas with flower borders, off street parking for several vehicles. Attached double length Garage: electric up and over door.