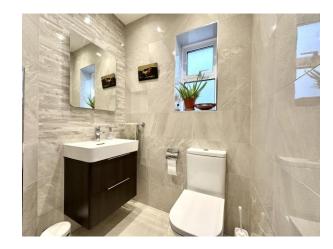

From the Hallway staircase leads to Landing: access to spacious loft which could be converted with the usual planning consents. Airing cupboard. Further useful cupboards space. Master Bedroom: built in wardrobes with dressing table. Ensuite Shower Room: fully tiled shower, wash hand basin set in vanity unit, low level w.c., shaver point, ladder back heated towel rail. Bedroom Two: double aspect, built in double wardrobes Bedroom Three: built in cupboard. Bedroom Four. Built in cupboard. Bathroom: panel enclosed bath, shower attachment, mixer taps, fully tiled, wash hand basin inset in vanity unit, low level w.c., ladder