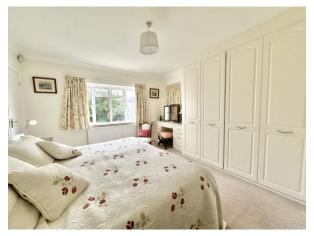

From the Hallway staircase leads to Landing: access to spacious loft which could be converted with the usual planning consents. Airing cupboard. Further useful cupboards space. Master Bedroom: built in wardrobes with dressing table. Ensuite Shower Room: fully tiled shower, wash hand basin set in vanity unit, low level w.c., shaver point, ladder back heated towel rail. Bedroom Two: double aspect, built in double wardrobes Bedroom Three: built in cupboard. Bedroom Four. Built in cupboard. Bathroom: panel enclosed bath, shower attachment, mixer taps, fully tiled, wash hand basin inset in vanity unit, low level w.c., ladder