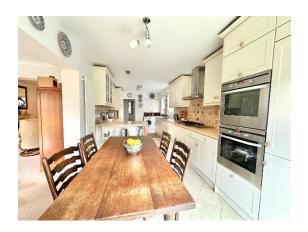

The property is a short walk from Epsom N.H.S Hospital, and a 15-minute walk from Rosebery park and Epson town centre.

Driveway leads to Entrance Porch with Oak front door. Entrance Hall: cloaks hanging cupboard. Re-fitted Cloakroom: low level w.c., wash hand basin in vanity unit, fully tiled floor and walls. Sitting Room: feature fireplace with marble surround over mantle and granite hearth, cove cornice to ceiling wide opening to Dining Room, double sliding doors, double aspect, cove cornice to ceiling. Spacious Family Kitchen/Diner double doors onto patio and rear garden.: comprehensive range of eye level units with cupboards and drawers below, chr five ring AEG gas hob with extractor above, adjacent double oven, single stainless steel sink unit with mixer taps and adjacent drainer, polished wood work surfaces with tiled splash back, integral fridge and freezer, ample space for breakfast table, polished tiled floor. Wide opening to Family and study area, double sliding doors to patio and rear garden, cove cornice to ceiling, wall light points. Personal door to garage.