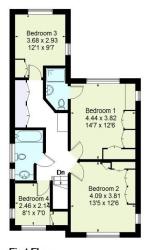

From the Hallway staircase leads to Landing: access to spacious loft which could be converted with the usual planning consents. Airing cupboard. Further useful cupboards space. Master Bedroom: built in wardrobes with dressing table. Ensuite Shower Room: fully tiled shower, wash hand basin set in vanity unit, low level w.c., shaver point, ladder back heated towel rail. Bedroom Two: double aspect, built in double wardrobes Bedroom Three: built in cupboard. Bedroom Four. Built in cupboard. Bathroom: panel enclosed bath, shower attachment, mixer taps, fully tiled, wash hand basin inset in vanity unit, low level w.c., ladder

## Chantry Hurst, Woodcote, Epsom KT18 7BN

Approximate Area (including Garage) = 190.2 sq m / 2047 sq ft

This plan is for illustrative purposes only and not to scale

First Floor

Michael Everett & Co. 87 High Street Epsom Surrey KT19 8DP Tel: 01372 724477 Email: epsom@michael-everett.co.uk www.michael-everett.co.uk