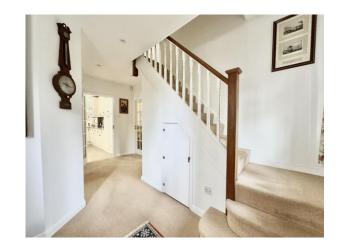

From the Hallway staircase leads to Landing: access to spacious loft which could be converted with the usual planning consents. Airing cupboard. Further useful cupboards space. Master Bedroom: built in wardrobes with dressing table. Ensuite Shower Room: fully tiled shower, wash hand basin set in vanity unit, low level w.c., shaver point, ladder back heated towel rail. Bedroom Two: double aspect, built in double wardrobes Bedroom Three: built in cupboard. Bedroom Four. Built in cupboard. Bathroom: panel enclosed bath, shower attachment, mixer taps, fully tiled, wash hand basin inset in vanity unit, low level w.c., ladder