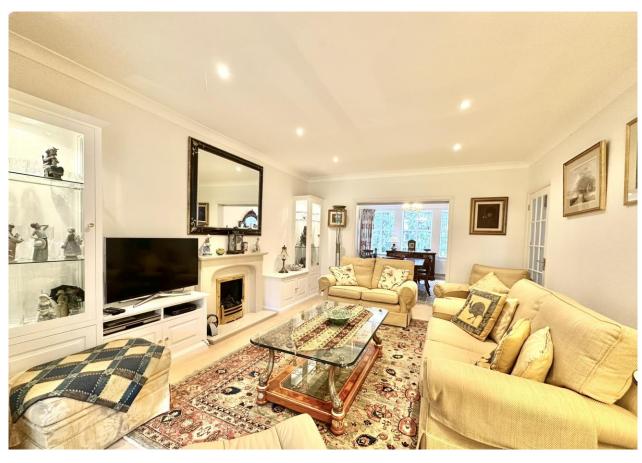

The property is a short walk from Epsom N.H.S Hospital, and a 15-minute walk from Rosebery park and Epson town centre.

Driveway leads to Entrance Porch with Oak front door. Entrance Hall: cloaks hanging cupboard. Re-fitted Cloakroom: low level w.c., wash hand basin in vanity unit, fully tiled floor and walls. Sitting Room: feature fireplace with marble surround over mantle and granite hearth, cove cornice to ceiling wide opening to Dining Room, double sliding doors, double aspect, cove cornice to ceiling. Spacious Family Kitchen/Diner double doors onto patio and rear garden.: comprehensive range of eye level units with cupboards and drawers below, chr five ring AEG gas hob with extractor above, adjacent double oven, single stainless steel sink unit with mixer taps and adjacent drainer, polished wood work surfaces with tiled splash back, integral fridge and freezer, ample space for breakfast table, polished tiled floor. Wide opening to Family and study area, double sliding doors to patio and rear garden, cove cornice to ceiling, wall light points. Personal door to garage.