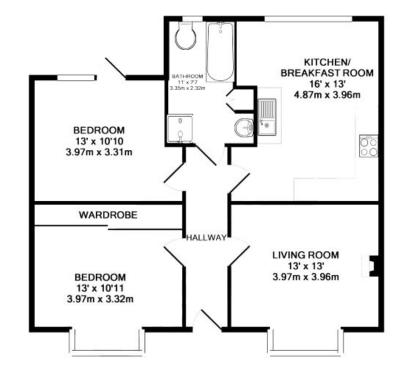

## TOTAL APPROX. FLOOR AREA 772 SQ.FT. (71.7 SQ.M.)

Whilst every attempt has been made to ensure the accuracy of the floor plan contained here, measurements of doors, windows, rooms and any other items are approximate and no responsibility is taken for any error, omission, or mis-statement. This plan is for illustrative purposes only and should be used as such by any prospective purchaser. The services, systems and appliances shown have not been tested and no guarantee as to their operability or efficiency can be given

Michael Everett & Co. 87 High Street Epsom Surrey KT19 8DP Tel: 01372 724477 Email: epsom@michael-everett.co.uk www.michael-everett.co.uk **Disclaimer**: This plan is an illustration and is therefore for layout guidance only. Not drawn to scale, unless stated. Whilst every care is taken in the preparation of this plan, please check all dimensions and shapes before making any decisions reliant upon them.