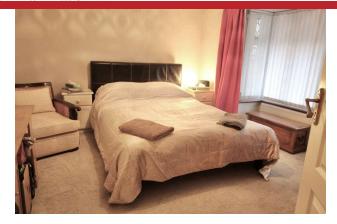

Part glazed front door. Entrance Hall; access to loft. Sitting Room: double glazed doors to patio and rear garden beyond. Spacious kitchen/diner: comprehensive range of light Oak eye level units with cupboards and drawers below, four ring gas cooker with stainless steel extractor above, double stainless steel sink unit with mixer tap, space for fridge and freezer, wall mounted boiler, wall's part tiled, plumbing for washing machine, window overlooking rear garden. Bedroom One: coved cornice to ceiling, wide bay window, range of fitted wardrobes with sliding doors. Bedroom Two: bay window. Refitted Bath/Shower Room: Walk in fully tiled shower, panel enclosed bath, low level w.c., wash hand basin set in vanity unit, walls fully tiled, ladder back heated towel rail.