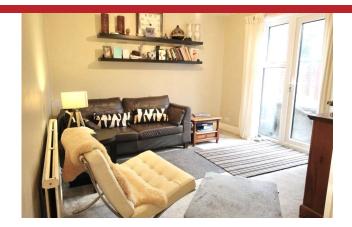

Part glazed front door. Entrance Hall; access to loft. Sitting Room: double glazed doors to patio and rear garden beyond. Spacious kitchen/diner: comprehensive range of light Oak eye level units with cupboards and drawers below, four ring gas cooker with stainless steel extractor above, double stainless steel sink unit with mixer tap, space for fridge and freezer, wall mounted boiler, wall's part tiled, plumbing for washing machine, window overlooking rear garden. Bedroom One: coved cornice to ceiling, wide bay window, range of fitted wardrobes with sliding doors. Bedroom Two: bay window. Refitted Bath/Shower Room: Walk in fully tiled shower, panel enclosed bath, low level w.c., wash hand basin set in vanity unit, walls fully tiled, ladder back heated towel rail.