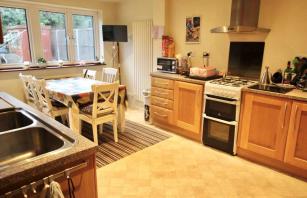

Part glazed front door. Entrance Hall; access to loft. Sitting Room: double glazed doors to patio and rear garden beyond. Spacious kitchen/diner: comprehensive range of light Oak eye level units with cupboards and drawers below, four ring gas cooker with stainless steel extractor above, double stainless steel sink unit with mixer tap, space for fridge and freezer, wall mounted boiler, wall's part tiled, plumbing for washing machine, window overlooking rear garden. Bedroom One: coved cornice to ceiling, wide bay window, range of fitted wardrobes with sliding doors. Bedroom Two: bay window. Refitted Bath/Shower Room: Walk in fully tiled shower, panel enclosed bath, low level w.c., wash hand basin set in vanity unit, walls fully tiled, ladder back heated towel rail.