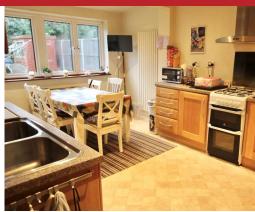

Part glazed front door. Entrance Hall; access to loft. Sitting Room: double glazed doors to patio and rear garden beyond. Spacious kitchen/diner: comprehensive range of light Oak eye level units with cupboards and drawers below, four ring gas cooker with stainless steel extractor above, double stainless steel sink unit with mixer tap, space for fridge and freezer, wall mounted boiler, wall's part tiled, plumbing for washing machine, window overlooking rear garden. Bedroom One: coved cornice to ceiling, wide bay window, range of fitted wardrobes with sliding doors. Bedroom Two: bay window. Refitted Bath/Shower Room: Walk in fully tiled shower, panel enclosed bath, low level w.c., wash hand basin set in vanity unit, walls fully tiled, ladder back heated towel rail.