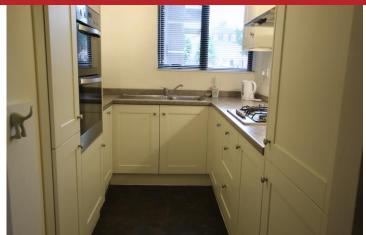

Security gates to apartment block. Entryphone system, lift or stairs to First Floor. Entrance Hall: Cloaks hanging cupboard. Sitting Room: double aspect with ceiling to floor views of adjacent church, sliding doors onto large private balcony. Re-fitted Kitchen: comprehensive range of cupboards with cupboards and drawers below, four ring gas hob with concealed extractor above, electric double oven, integral fridge and freezer, dishwasher, inset stainless steel sink unit with mixer taps set under window overlooking gardens and driveway. Inner Hall: Bedroom One: built in range of fitted cupboards with mirrored doors. Bathroom panel enclosed bath with shower and mixer taps, wall mounted chrome heated towel rail, wall mounted wash hand basin, low level w.c., shaver point, walls fully tiled in contemporary tiling. Bedroom Two: built in cupboards, long picture window. Shower Room: fully tiled walk-in shower, wash hand basin, wall mounted low level w.c., wall's part tiled in modern ceramics.