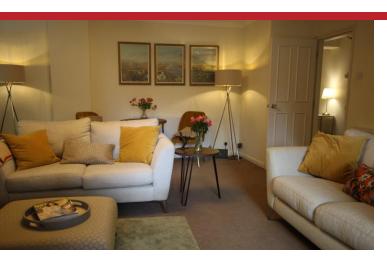

Security gates to apartment block. Entryphone system, lift or stairs to First Floor. Entrance Hall: Cloaks hanging cupboard. Sitting Room: double aspect with ceiling to floor views of adjacent church, sliding doors onto large private balcony. Re-fitted Kitchen: comprehensive range of cupboards with cupboards and drawers below, four ring gas hob with concealed extractor above, electric double oven, integral fridge and freezer, dishwasher, inset stainless steel sink unit with mixer taps set under window overlooking gardens and driveway. Inner Hall: Bedroom One: built in range of fitted cupboards with mirrored doors. Bathroom panel enclosed bath with shower and mixer taps, wall mounted chrome heated towel rail, wall mounted wash hand basin, low level w.c., shaver point, walls fully tiled in contemporary tiling. Bedroom Two: built in cupboards, long picture window. Shower Room: fully tiled walk-in shower, wash hand basin, wall mounted low level w.c., wall's part tiled in modern ceramics.