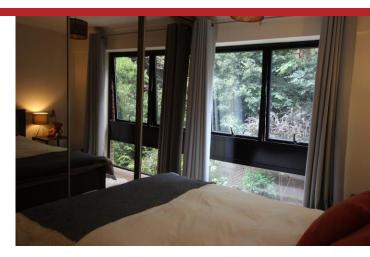

Security gates to apartment block. Entryphone system, lift or stairs to First Floor. Entrance Hall: Cloaks hanging cupboard. Sitting Room: double aspect with ceiling to floor views of adjacent church, sliding doors onto large private balcony. Re-fitted Kitchen: comprehensive range of cupboards with cupboards and drawers below, four ring gas hob with concealed extractor above, electric double oven, integral fridge and freezer, dishwasher, inset stainless steel sink unit with mixer taps set under window overlooking gardens and driveway. Inner Hall: Bedroom One: built in range of fitted cupboards with mirrored doors. Bathroom panel enclosed bath with shower and mixer taps, wall mounted chrome heated towel rail, wall mounted wash hand basin, low level w.c., shaver point, walls fully tiled in contemporary tiling. Bedroom Two: built in cupboards, long picture window. Shower Room: fully tiled walk-in shower, wash hand basin, wall mounted low level w.c., wall's part tiled in modern ceramics.