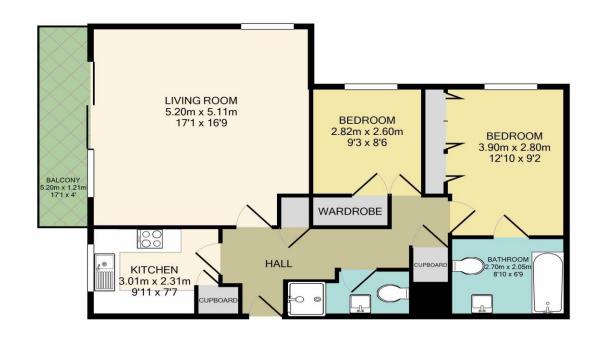

Security gates to apartment block. Entryphone system, lift or stairs to First Floor. Entrance Hall: Cloaks hanging cupboard. Sitting Room: double aspect with ceiling to floor views of adjacent church, sliding doors onto large private balcony. Re-fitted Kitchen: comprehensive range of cupboards with cupboards and drawers below, four ring gas hob with concealed extractor above, electric double oven, integral fridge and freezer, dishwasher, inset stainless steel sink unit with mixer taps set under window overlooking gardens and driveway. Inner Hall: Bedroom One: built in range of fitted cupboards with mirrored doors. Bathroom panel enclosed bath with shower and mixer taps, wall mounted chrome heated towel rail, wall mounted wash hand basin, low level w.c., shaver point, walls fully tiled in contemporary tiling. Bedroom Two: built in cupboards, long picture window. Shower Room: fully tiled walk-in shower, wash hand basin, wall mounted low level w.c., wall's part tiled in modern ceramics.

## £475,000 Share of Freehold

Total Approx. Floor Area 72.8 Sq.M. (784 Sq.Ft.)
Measurements are approximate. Not to scale. Illustrative purposes only
Made with Metropix @2021

Michael Everett & Co. 87 High Street Epsom Surrey KT19 8DP Tel: 01372 724477 Email: epsom@michael-everett.co.uk www.michael-everett.co.uk **Disclaimer**: This plan is an illustration and is therefore for layout guidance only. Not drawn to scale, unless stated. Whilst every care is taken in the preparation of this plan, please check all dimensions and shapes before making any decisions reliant upon them.