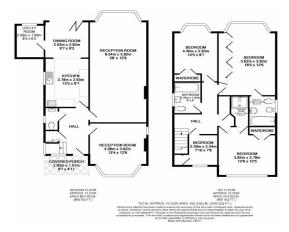

## Barons Hurst, Epsom KT18 7DU

Rent: £3500 PCM Unfurnished

Available: end October

A 4 bedroom 3 reception room detached family home on the popular Woodcote Estate. The property has a single garage with off street parking and an attractive rear garden. The services of a gardener is included in the rental price, to attend fortnightly.