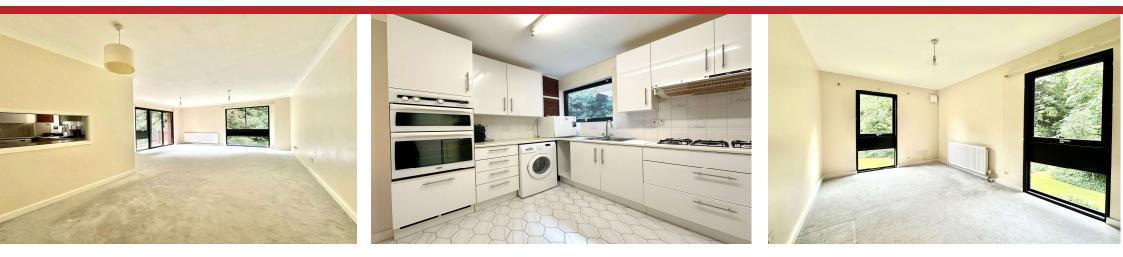

Entry Phone System to stairs or lift to First Floor. Hallway: two fitted cupboards. Large 'L' shaped Sitting/Dining Room: window overlooking communal gardens, patio doors onto balcony. Fitted Kitchen: range of fitted units, double stainless steel sink unit with mixer tap, gas hob with extractor above, cupboard housing oven, space & plumbing for washing machine, space for dishwasher, tiled splashback. Bedroom One: with dressing area. Door to En-Suite Bathroom: panel enclosed bath, wash hand basin, low level W.C. Bedroom Two: double aspect, fitted wardrobe. Bathroom: panel enclosed bath with mixer tap, wall mounted shower, pedestal wash hand basin, low level W.C., walls fully tiled, wood effect flooring. Well maintained communal gardens, underground car parking space, large basement store cupboard.