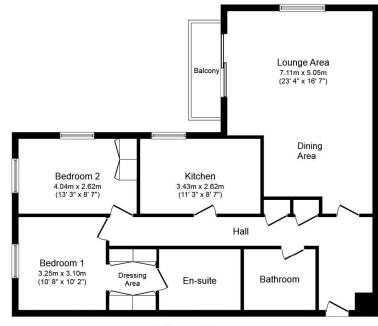

Entry Phone System to stairs or lift to First Floor. Hallway: two fitted cupboards. Large 'L' shaped Sitting/Dining Room: window overlooking communal gardens, patio doors onto balcony. Fitted Kitchen: range of fitted units, double stainless steel sink unit with mixer tap, gas hob with extractor above, cupboard housing oven, space & plumbing for washing machine, space for dishwasher, tiled splashback. Bedroom One: with dressing area. Door to En-Suite Bathroom: panel enclosed bath, wash hand basin, low level W.C. Bedroom Two: double aspect, fitted wardrobe. Bathroom: panel enclosed bath with mixer tap, wall mounted shower, pedestal wash hand basin, low level W.C., walls fully tiled, wood effect flooring. Well maintained communal gardens, underground car parking space, large basement store cupboard.

EPC = C Council Tax Band: F ( $f_{3}$ ,334.27 for 24/25)

Unexpired Lease: 999 Years from 29/09/1974 Service/Maintenance Charge: £1,635.77 per six months Ground Rent: Peppercorn

**Floor Plan** 

This plan is for illustration purposes only and may not be representative of the property. Plan not to scale.