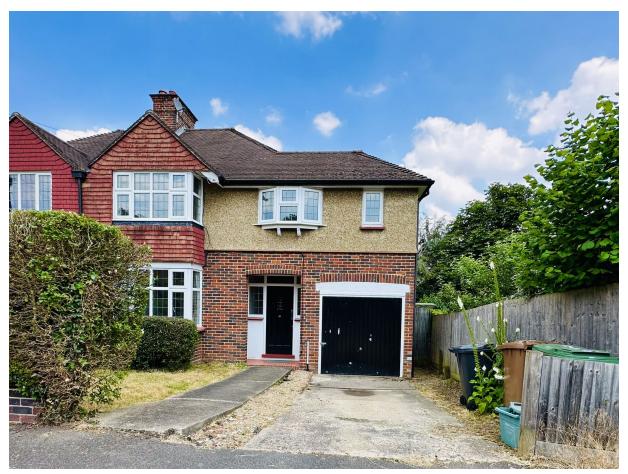

## Digdens Rise, Epsom

Accommodation comprises:

\* Master Bedroom with Dressing Area \* Two Further Bedrooms \* Bathroom with Separate WC \*

\*Kitchen \* Living Room \* Dining Room \* Off Street Parking \* Garage \*

\*Front and Rear Gardens \* Gas Central Heating

#### Available: Mid July 2024

A three double bedroom house with garage, front and rear gardens and off-street parking. Located within one of Epsom's most sought-after residential areas.

Council Tax Band: 'F' £3334.27 (Epsom & Ewell Council 2024/25) EPC Rating: 60D