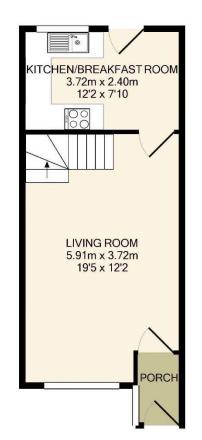

Part glazed door leads to Entrance Porch: door to Sitting Room: newly fitted carpet, open plan stairs to first floor, door to Kitchen: comprehensive range of white high gloss eye level units with cupboards and drawers below, single stainless steel sink unit with mixer taps and drainer, four ring electric hob with concealed extractor above and oven below, washing machine, wall mounted boiler, walls part tiled in modern ceramics, personal door to rear garden.