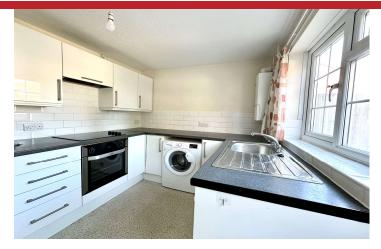

Part glazed door leads to Entrance Porch: door to Sitting Room: newly fitted carpet, open plan stairs to first floor, door to Kitchen: comprehensive range of white high gloss eye level units with cupboards and drawers below, single stainless steel sink unit with mixer taps and drainer, four ring electric hob with concealed extractor above and oven below, washing machine, wall mounted boiler, walls part tiled in modern ceramics, personal door to rear garden.