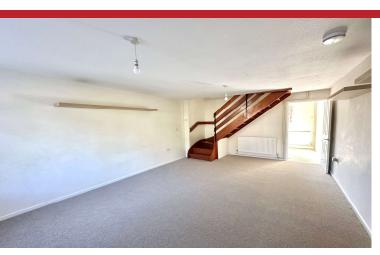

Part glazed door leads to Entrance Porch: door to Sitting Room: newly fitted carpet, open plan stairs to first floor, door to Kitchen: comprehensive range of white high gloss eye level units with cupboards and drawers below, single stainless steel sink unit with mixer taps and drainer, four ring electric hob with concealed extractor above and oven below, washing machine, wall mounted boiler, walls part tiled in modern ceramics, personal door to rear garden.