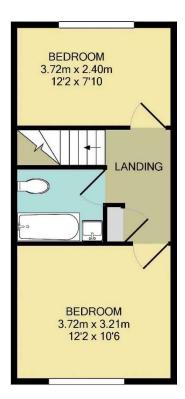

From the Sitting Room staircase leads to First Floor Landing. Bedroom One: window overlooking front garden. Bedroom Two: fitted cupboard. Bathroom: panel enclosed bath, shower attachment, mixer taps, pedestal wash hand basin, low level w.c., walls part fully tiled with matching border, ladder back heated chrome towel rail, ceiling downlighters.