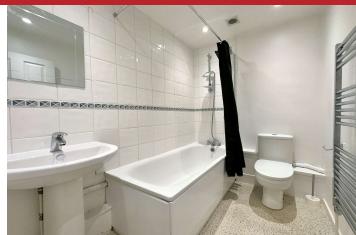

From the Sitting Room staircase leads to First Floor Landing. Bedroom One: window overlooking front garden. Bedroom Two: fitted cupboard. Bathroom: panel enclosed bath, shower attachment, mixer taps, pedestal wash hand basin, low level w.c., walls part fully tiled with matching border, ladder back heated chrome towel rail, ceiling downlighters.