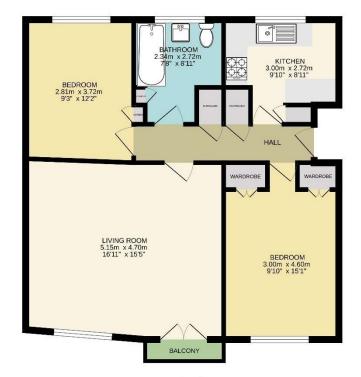

Communal Entrance Hall: stairs to First Floor. Front door to Entrance Hall: storage cupboards with cupboards, herringbone parquet flooring. Sitting Room: polished herringbone parquet flooring, double doors onto Juliet balcony, four wall light points, coved cornice to ceiling. Kitchen: comprehensive range of eye level units with cupboards and drawers below, single stainless steel sink unit with drainer, electric cooker, fridge/freezer, washing machine, tiled splashbacks, cupboard housing wall mounted boiler. Bedroom One: double cupboard, coved cornice to ceiling, two wall light points. Bedroom Two: window overlooking rear garden, cupboard. Bathroom: panel enclosed bath, shower attachment, mixer taps, pedestal wash hand basin, low level w.c., walls half tiled, airing cupboard with slatted shelves.

## Asking Price £,329,950 Share of Freehold

First floor 66.4 sq.m. (715 sq.ft.) approx.

TOTAL FLOOR AREA: 66.4 sq.m. (715 sq.ft.) approx.
Measurements are approximate. Not to scale. Blastrative purposes on