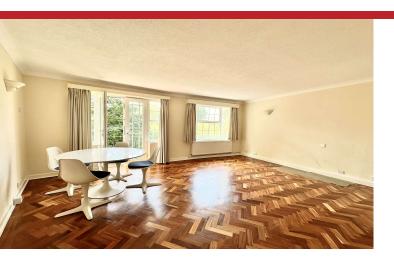

Communal Entrance Hall: stairs to First Floor. Front door to Entrance Hall: storage cupboards with cupboards, herringbone parquet flooring. Sitting Room: polished herringbone parquet flooring, double doors onto Juliet balcony, four wall light points, coved cornice to ceiling. Kitchen: comprehensive range of eye level units with cupboards and drawers below, single stainless steel sink unit with drainer, electric cooker, fridge/freezer, washing machine, tiled splashbacks, cupboard housing wall mounted boiler. Bedroom One: double cupboard, coved cornice to ceiling, two wall light points. Bedroom Two: window overlooking rear garden, cupboard. Bathroom: panel enclosed bath, shower attachment, mixer taps, pedestal wash hand basin, low level w.c., walls half tiled, airing cupboard with slatted shelves.