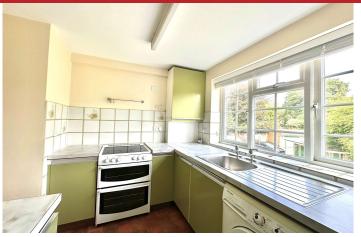

Communal Entrance Hall: stairs to First Floor. Front door to Entrance Hall: storage cupboards with cupboards, herringbone parquet flooring. Sitting Room: polished herringbone parquet flooring, double doors onto Juliet balcony, four wall light points, coved cornice to ceiling. Kitchen: comprehensive range of eye level units with cupboards and drawers below, single stainless steel sink unit with drainer, electric cooker, fridge/freezer, washing machine, tiled splashbacks, cupboard housing wall mounted boiler. Bedroom One: double cupboard, coved cornice to ceiling, two wall light points. Bedroom Two: window overlooking rear garden, cupboard. Bathroom: panel enclosed bath, shower attachment, mixer taps, pedestal wash hand basin, low level w.c., walls half tiled, airing cupboard with slatted shelves.