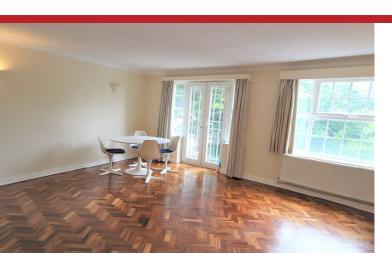

Communal Entrance Hall: stairs to First Floor. Front door to Entrance Hall: storage cupboards with cupboards, herringbone parquet flooring. Sitting Room: polished herringbone parquet flooring, double doors onto Juliet balcony, four wall light points, coved cornice to ceiling. Kitchen: comprehensive range of eye level units with cupboards and drawers below, single stainless steel sink unit with drainer, electric cooker, fridge/freezer, washing machine, tiled splashbacks, cupboard housing wall mounted boiler. Bedroom One: double cupboard, coved cornice to ceiling, two wall light points. Bedroom Two: window overlooking rear garden, cupboard. Bathroom: panel enclosed bath, shower attachment, mixer taps, pedestal wash hand basin, low level w.c., walls half tiled, airing cupboard with slatted shelves.