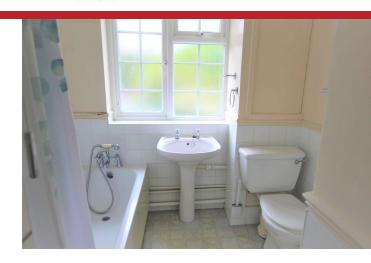

Communal Entrance Hall: stairs to First Floor. Front door to Entrance Hall: storage cupboards with cupboards, herringbone parquet flooring. Sitting Room: polished herringbone parquet flooring, double doors onto Juliet balcony, four wall light points, coved cornice to ceiling. Kitchen: comprehensive range of eye level units with cupboards and drawers below, single stainless steel sink unit with drainer, electric cooker, fridge/freezer, washing machine, tiled splashbacks, cupboard housing wall mounted boiler. Bedroom One: double cupboard, coved cornice to ceiling, two wall light points. Bedroom Two: window overlooking rear garden, cupboard. Bathroom: panel enclosed bath, shower attachment, mixer taps, pedestal wash hand basin, low level w.c., walls half tiled, airing cupboard with slatted shelves.