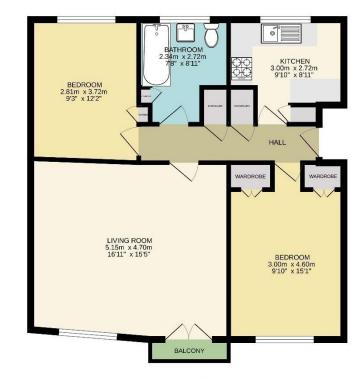

Communal Entrance Hall: stairs to First Floor. Front door to Entrance Hall: storage cupboards with cupboards, herringbone parquet flooring. Sitting Room: polished herringbone parquet flooring, double doors onto Juliet balcony, four wall light points, coved cornice to ceiling. Kitchen: comprehensive range of eye level units with cupboards and drawers below, single stainless steel sink unit with drainer, electric cooker, fridge/freezer, washing machine, tiled splashbacks, cupboard housing wall mounted boiler. Bedroom One: double cupboard, coved cornice to ceiling, two wall light points. Bedroom Two: window overlooking rear garden, cupboard. Bathroom: panel enclosed bath, shower attachment, mixer taps, pedestal wash hand basin, low level w.c., walls half tiled, airing cupboard with slatted shelves.

## Asking Price £,339,950 Share of Freehold

First floor 66.4 sq.m. (715 sq.ft.) approx.

TOTAL FLOOR AREA: 66.4 sq.m. (715 sq.ft.) approx.

Veasurements are approximate. Not to scale. Businative purposes only