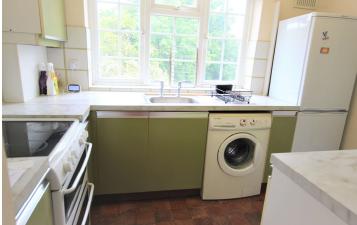

Communal Entrance Hall: stairs to First Floor. Front door to Entrance Hall: storage cupboards with cupboards, herringbone parquet flooring. Sitting Room: polished herringbone parquet flooring, double doors onto Juliet balcony, four wall light points, coved cornice to ceiling. Kitchen: comprehensive range of eye level units with cupboards and drawers below, single stainless steel sink unit with drainer, electric cooker, fridge/freezer, washing machine, tiled splashbacks, cupboard housing wall mounted boiler. Bedroom One: double cupboard, coved cornice to ceiling, two wall light points. Bedroom Two: window overlooking rear garden, cupboard. Bathroom: panel enclosed bath, shower attachment, mixer taps, pedestal wash hand basin, low level w.c., walls half tiled, airing cupboard with slatted shelves.