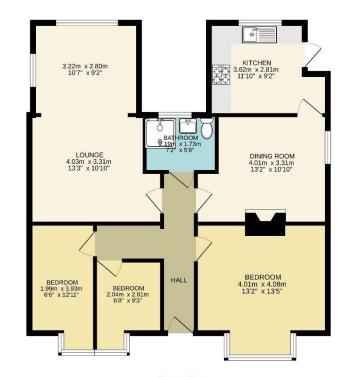

## Asking Price £499,950 Freehold

Ground floor 80.2 sq.m. (863 sq.ft.) approx.

TOTAL FLOOR AREA : 80.2 sq.m. (863 sq.ft.) approx Measurements are approximate. Not to scale. Illustrative purposes o Mode with Methodic #2224

Michael Everett & Co. 87 High Street Epsom Surrey KT19 8DP Tel: 01372 724477 Email: epsom@michael-everett.co.uk www.michael-everett.co.uk **Disclaimer:** This plan is an illustration and is therefore for layout guidance only. Not drawn to scale, unless stated. Whilst every care is taken in the preparation of this plan, please check all dimensions and shapes before making any decisions reliant upon them.