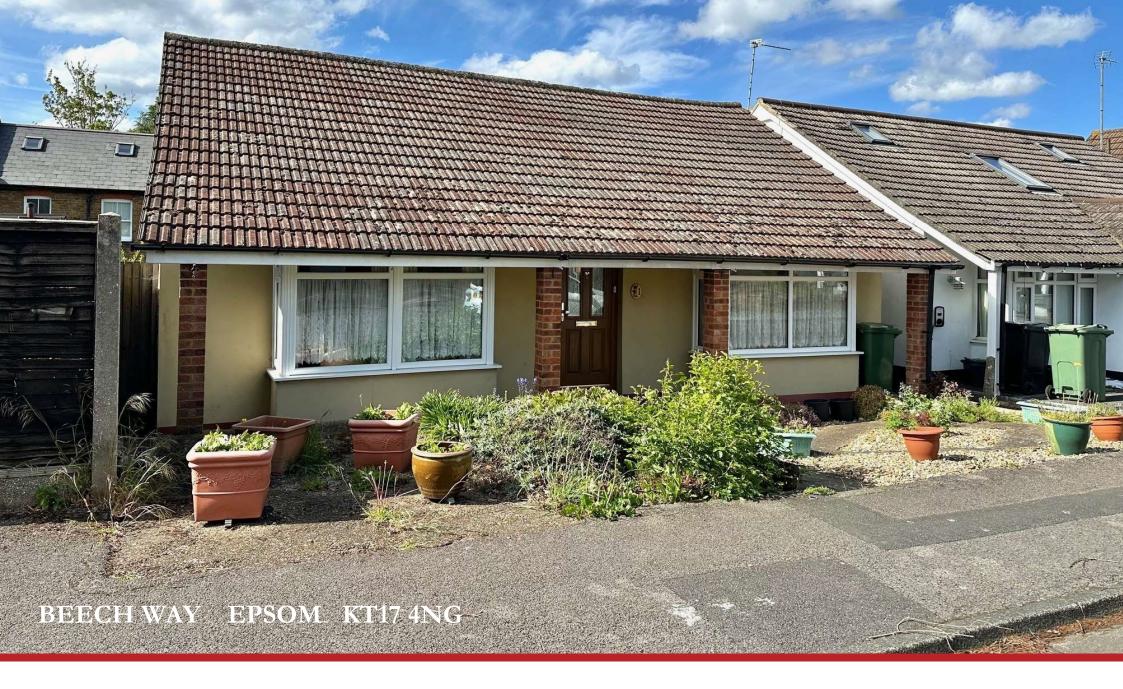

## **MICHAEL EVERETT & Co** ... A Moving Experience

A two/three bedroom, two reception room detached bungalow situated in the College area of Epsom with the benefit of no onward chain. The property does require some updating.

Half glazed front door. Entrance Hall: coved cornice to ceiling, access to loft. Sitting Room: (which has been extended) double aspect, coved cornice to ceiling, personal door to side. Dining Room: gas fire, coved cornice to ceiling. Kitchen: comprehensive range of eye level units with cupboards and drawers below, four ring gas hob with concealed extractor above and oven below, single stainless steel sink unit with mixer tap and drainer, space for fridge and freezer, wall mounted boiler, walls part tiled, plumbing for washing machine, half glazed door to side and rear garden. Bedroom One: coved cornice to ceiling, wide bay window. Bedroom Two: bay window. Bedroom Three: bay window, coved cornice to ceiling, study area. (Note: Bedroom Two has been divided into Bedroom Two & Three). Shower/Wet Room: wall mounted hand shower, low level w.c., wash hand basin set in vanity unit, walls fully tiled, ladder back heated towel rail. Outside: Immediately to the rear of the property is a patio with the garden laid to lawn, greenhouse, garden shed, garden pond with rockery. To the front of the property the garden is shingled with flowering shrubs.