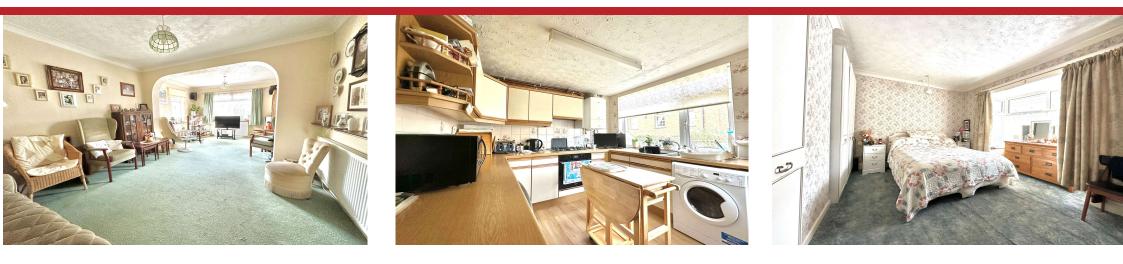

Half glazed front door. Entrance Hall: coved cornice to ceiling, access to loft. Sitting Room: (which has been extended) double aspect, coved cornice to ceiling, personal door to side. Dining Room: gas fire, coved cornice to ceiling. Kitchen: comprehensive range of eye level units with cupboards and drawers below, four ring gas hob with concealed extractor above and oven below, single stainless steel sink unit with mixer tap and drainer, space for fridge and freezer, wall mounted boiler, walls part tiled, plumbing for washing machine, half glazed door to side and rear garden. Bedroom One: coved cornice to ceiling, wide bay window. Bedroom Two: bay window. Bedroom Three: bay window, coved cornice to ceiling, study area. (Note: Bedroom Two has been divided into Bedroom Two & Three). Shower/Wet Room: wall mounted hand shower, low level w.c., wash hand basin set in vanity unit, walls fully tiled, ladder back heated towel rail. Outside: Immediately to the rear of the property is a patio with the garden laid to lawn, greenhouse, garden shed, garden pond with rockery. To the front of the property the garden is shingled with flowering shrubs.