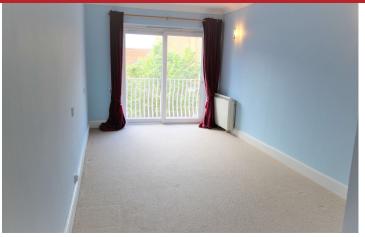

Entryphone system. Entrance Hall to Communal Lounge. Stairs and lift to First Floor: front door to Entrance Hall: coved cornice to ceiling, deep useful storage cupboard with shelving. Lounge: large bay window, coved cornice to ceiling, arched opening to Kitchen: comprehensive range of eye level units in light Oak effect with cupboards and drawers below, single stainless steel sink unit with single drainer, four ring electric hob with extractor above and oven below, space for fridge and freezer, walls part tiled, window overlooking front. Bedroom 1: coved cornice to ceiling, mirrored fronted wardrobes, double sliding doors to balcony. Re-fitted Shower Room: fully tiled double shower, wall mounted wash hand basin, low level w.c., walls fully tiled with matching border, coved cornice to ceiling. Bedroom 2: fitted mirrored wardrobes, cove cornice to ceiling.