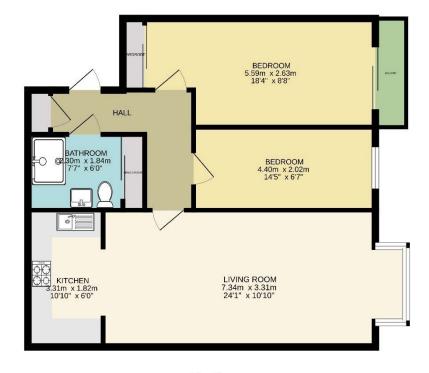

Entryphone system. Entrance Hall to Communal Lounge. Stairs and lift to First Floor: front door to Entrance Hall: coved cornice to ceiling, deep useful storage cupboard with shelving. Lounge: large bay window, coved cornice to ceiling, arched opening to Kitchen: comprehensive range of eye level units in light Oak effect with cupboards and drawers below, single stainless steel sink unit with single drainer, four ring electric hob with extractor above and oven below, space for fridge and freezer, walls part tiled, window overlooking front. Bedroom 1: coved cornice to ceiling, mirrored fronted wardrobes, double sliding doors to balcony. Re-fitted Shower Room: fully tiled double shower, wall mounted wash hand basin, low level w.c., walls fully tiled with matching border, coved cornice to ceiling. Bedroom 2: fitted mirrored wardrobes, cove cornice to ceiling.

## Asking Price £210,000 Leasehold

TOTAL FLOOR AREA: 64.3 sq.m. (692 sq.ft.) approx.

Measurements are approximate. Not to scale. Illustrative purposes on

Michael Everett & Co. 87 High Street Epsom Surrey KT19 8DP Tel: 01372 724477 Email: epsom@michael-everett.co.uk www.michael-everett.co.uk **Disclaimer**: This plan is an illustration and is therefore for layout guidance only. Not drawn to scale, unless stated. Whilst every care is taken in the preparation of this plan, please check all dimensions and shapes before making any decisions reliant upon them.