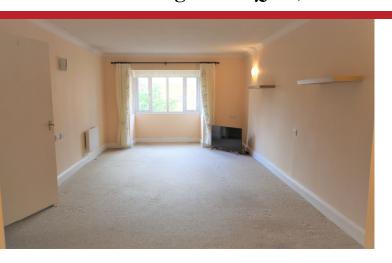

Entryphone system. Entrance Hall to Communal Lounge. Stairs and lift to First Floor: front door to Entrance Hall: coved cornice to ceiling, deep useful storage cupboard with shelving. Lounge: large bay window, coved cornice to ceiling, arched opening to Kitchen: comprehensive range of eye level units in light Oak effect with cupboards and drawers below, single stainless steel sink unit with single drainer, four ring electric hob with extractor above and oven below, space for fridge and freezer, walls part tiled, window overlooking front. Bedroom 1: coved cornice to ceiling, mirrored fronted wardrobes, double sliding doors to balcony. Re-fitted Shower Room: fully tiled double shower, wall mounted wash hand basin, low level w.c., walls fully tiled with matching border, coved cornice to ceiling. Bedroom 2: fitted mirrored wardrobes, cove cornice to ceiling.