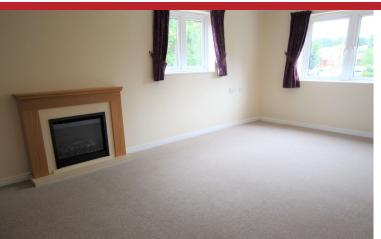

Entryphone system. Entrance Hall to Communal Lounge. Stairs and lift to First Floor: front door to Entrance Hall: coved cornice to ceiling, deep useful storage cupboard with shelving. Lounge: double aspect, coved cornice to ceiling, decorative fireplace with inset electric fire, glazed door to Kitchen: comprehensive range of eye level units in light Oak effect with cupboards and drawers below, single stainless steel sink unit with single drainer, four ring electric hob with extractor above and adjacent oven, space for fridge and freezer, walls part tiled, window overlooking park. Bedroom: coved cornice to ceiling, mirrored fronted wardrobes. Bathroom: panel enclosed bath, shower attachment, wash hand basin set in vanity unit, low level w.c., walls fully tiled with matching border, coved cornice to ceiling, shaver point.