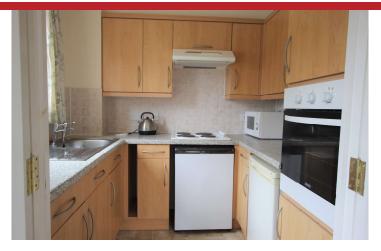

Entryphone system. Entrance Hall to Communal Lounge. Stairs and lift to First Floor: front door to Entrance Hall: coved cornice to ceiling, deep useful storage cupboard with shelving. Lounge: double aspect, coved cornice to ceiling, decorative fireplace with inset electric fire, glazed door to Kitchen: comprehensive range of eye level units in light Oak effect with cupboards and drawers below, single stainless steel sink unit with single drainer, four ring electric hob with extractor above and adjacent oven, space for fridge and freezer, walls part tiled, window overlooking park. Bedroom: coved cornice to ceiling, mirrored fronted wardrobes. Bathroom: panel enclosed bath, shower attachment, wash hand basin set in vanity unit, low level w.c., walls fully tiled with matching border, coved cornice to ceiling, shaver point.