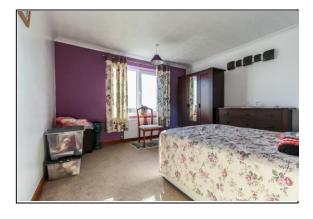

LANDING Access to bedrooms and loft space and airing cupboard.

MASTER BEDROOM 12' 11" x 11' 8" (3.94m x 3.56m) UPVC double glazed window to the side aspect and radiator.

BEDROOM TWO 11' 10" x 10' (3.61m x 3.05m) UPVC double glazed bay window to the front aspect and radiator.