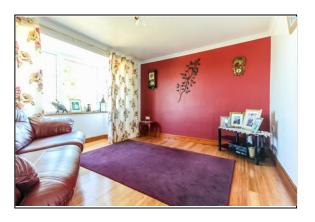

LOUNGE 12' 10" x 10' (3.91m x 3.05m) UPVC double glazed bay window to the front aspect and radiator.

DINING ROOM 12' 10" x 11' 8" (3.91m x 3.56m) UPVC double glazed patio doors to the side aspect and radiator.