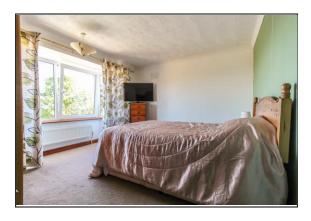

LANDING Access to bedrooms and loft space and airing cupboard.

MASTER BEDROOM 12' 11" x 11' 8" (3.94m x 3.56m) UPVC double glazed window to the side aspect and radiator.

BEDROOM TWO 11' 10" x 10' (3.61m x 3.05m) UPVC double glazed bay window to the front aspect and radiator.