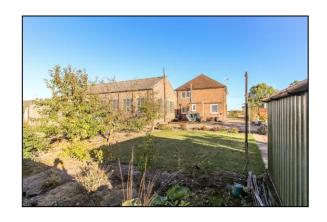

BEDROOM THREE 9' 5" x 7' 3" (2.87m x 2.21m) UPVC double glazed window to the front aspect and radiator.

OUT SIDE Attached garage. Various laid to lawn areas with trees and shrubs.