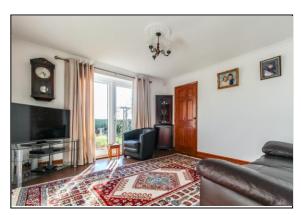

LOUNGE 12' 10" x 10' (3.91m x 3.05m) UPVC double glazed bay window to the front aspect and radiator.

DINING ROOM 12' 10" x 11' 8" (3.91m x 3.56m) UPVC double glazed patio doors to the side aspect and radiator.