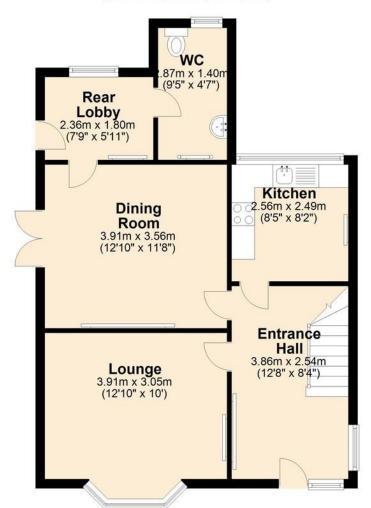

ENTRANCE HALL 12' 8" x 8' 4" (3.86m x 2.54m) UPVC double glazed door to the front aspect, radiator, storage cupboard and UPVC double glazed windows to the front and side aspects.

KITCHEN 8' 5" x 8' 2" (2.57m x 2.49m) Fitted with a matching range of base and eye level units with workspace over, stainless steel sink with drainer and mixer tap, integrated electric oven and gas hob with extractor over, plumbing for washing machine, radiator, pantry and UPVC double glazed window to the rear aspect.

LOUNGE 12' 10" x 10' (3.91m x 3.05m) UPVC double glazed bay window to the front aspect and radiator.

DINING ROOM 12' 10" x 11' 8" (3.91m x 3.56m) UPVC double glazed patio doors to the side aspect and radiator.

REAR LOBBY 7' 9" x 5' 11" (2.36m x 1.8m) UPVC double glazed door and window to the side and rear aspects and radiator.

W/C 9' 5" x 4' 7" (2.87m x 1.4m) Fitted with a matching two piece suite comprising of a low level w/c and wash hand basin, heated towel rail and UPVC double glazed window to the rear aspect.

## **Ground Floor**

Approx. 52.6 sq. metres (566.0 sq. feet)