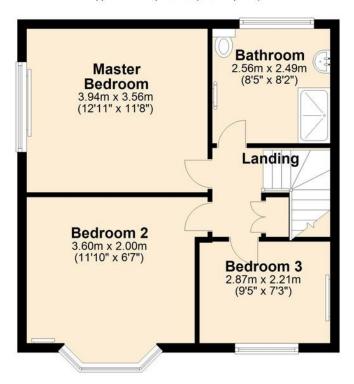

LANDING Access to bedrooms and loft space and airing cupboard.

MASTER BEDROOM 12' 11" x 11' 8" (3.94m x 3.56m) UPVC double glazed window to the side aspect and radiator.

BEDROOM TWO 11' 10" x 10' (3.61m x 3.05m) UPVC double glazed bay window to the front aspect and radiator.

BATHROOM 8' 5" x 8' 2" (2.57m x 2.49m) Fitted with a matching three piece suite comprising of a low level w/c, pedestal wash hand basin and corner double shower enclosure, heated towel rail and UPVC double glazed window to the rear aspect.

BEDROOM THREE 9' 5" x 7' 3" (2.87m x 2.21m) UPVC double glazed window to the front aspect and radiator.

OUT SIDE Attached garage. Various laid to lawn areas with trees and shrubs.

## First Floor Approx. 45.5 sq. metres (489.3 sq. feet)

Sedge Estate Agents 17 Winsover Road Spalding Lincolnshire PE11 1EG

Tel: 01775 713888

Email: scott@sedge-homes.com Web: www.sedge-homes.com

NOTICE. Whilst every effort has been made to ensure the accuracy of these sales details, they are for guidance purposes only and prospective purchasers or lessees are advised to seek their own professional advice as well as to satisfy themselves by inspection or otherwise as to their correctness. No representation or warranty whatever is made in relation to this property by Sedge Estate Agents or its employees nor do such sales details form part of any offer or contract.