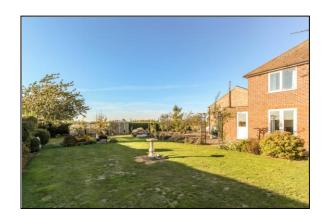

BEDROOM THREE 9' 5" x 7' 3" (2.87m x 2.21m) UPVC double glazed window to the front aspect and radiator.

OUT SIDE Attached garage. Various laid to lawn areas with trees and shrubs.