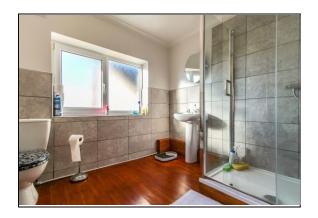

BATHROOM 8' 5" x 8' 2" (2.57m x 2.49m) Fitted with a matching three piece suite comprising of a low level w/c, pedestal wash hand basin and corner double shower enclosure, heated towel rail and UPVC double glazed window to the rear aspect.