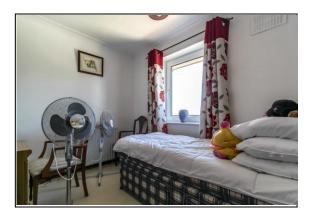

BEDROOM THREE 9' 5" x 7' 3" (2.87m x 2.21m) UPVC double glazed window to the front aspect and radiator.

OUT SIDE Attached garage. Various laid to lawn areas with trees and shrubs.