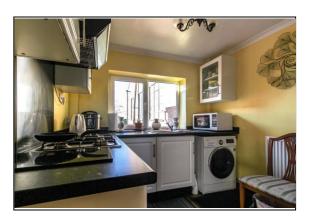

ENTRANCE HALL 12' 8" x 8' 4" (3.86m x 2.54m) UPVC double glazed door to the front aspect, radiator, storage cupboard and UPVC double glazed windows to the front and side aspects.

KITCHEN 8' 5" x 8' 2" (2.57m x 2.49m) Fitted with a matching range of base and eye level units with workspace over, stainless steel sink with drainer and mixer tap, integrated electric oven and gas hob with extractor over, plumbing for washing machine, radiator, pantry and UPVC double glazed window to the rear aspect.