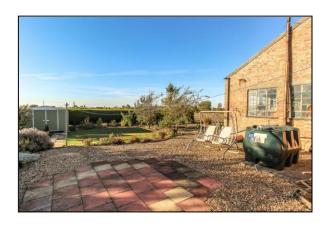

BEDROOM THREE 9' 5" x 7' 3" (2.87m x 2.21m) UPVC double glazed window to the front aspect and radiator.

OUT SIDE Attached garage. Various laid to lawn areas with trees and shrubs.