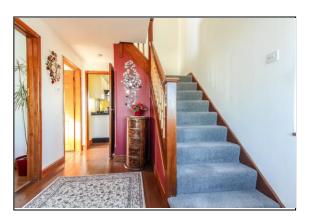

ENTRANCE HALL 12' 8" x 8' 4" (3.86m x 2.54m) UPVC double glazed door to the front aspect, radiator, storage cupboard and UPVC double glazed windows to the front and side aspects.

KITCHEN 8' 5" x 8' 2" (2.57m x 2.49m) Fitted with a matching range of base and eye level units with workspace over, stainless steel sink with drainer and mixer tap, integrated electric oven and gas hob with extractor over, plumbing for washing machine, radiator, pantry and UPVC double glazed window to the rear aspect.

LANDING Access to bedrooms and loft space and airing cupboard.

MASTER BEDROOM 12' 11" x 11' 8" (3.94m x 3.56m) UPVC double glazed window to the side aspect and radiator.

BEDROOM TWO 11' 10" x 10' (3.61m x 3.05m) UPVC double glazed bay window to the front aspect and radiator.