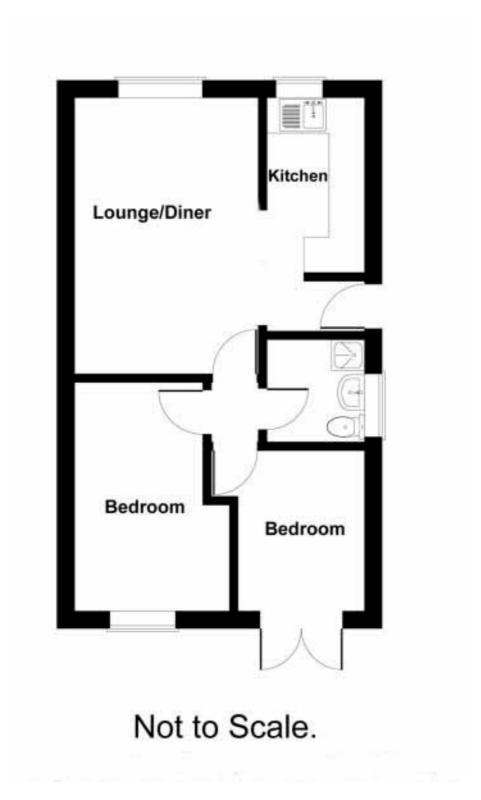

The accommodation, with approximate room sizes, is as follows:

#### GROUND FLOOR ACCOMMODATION:-

## **ENTRANCE HALL:**

Solid wood flooring, textured ceiling, door to lounge.

# LOUNGE / DINER: (16'00" x 13'07" > 9'09)

Double glazed window to front, radiator, solid wood flooring, textured ceiling, doors to bedrooms and wet room, open plan to kitchen.

## KITCHEN: (9'11" x 6'09")

Double glazed window to front, matching wall and base units with edged work surfaces and tiled splash backs, bowl sink and drainer with central mixer taps, built-in double oven, electric hob, free standing fridge freezer and washing machine, wall mounted boiler, tiled flooring, smooth ceiling, open plan to lounge.

### MASTER BEDROOM: (13'02" x 9'02")

Double glazed window to rear, free standing wardrobes, radiator, carpeted flooring, textured ceiling.

#### BEDROOM TWO: (9'06" x 7'02")

Double glazed window to side, radiator, carpeted flooring, textured ceiling, french doors to rear garden.

## WET ROOM:

Double glazed opaque window to side, electric shower, low level WC, pedestal wash hand basin, fully tiled walls, heated towel rail, vinyl flooring, textured ceiling, loft access.