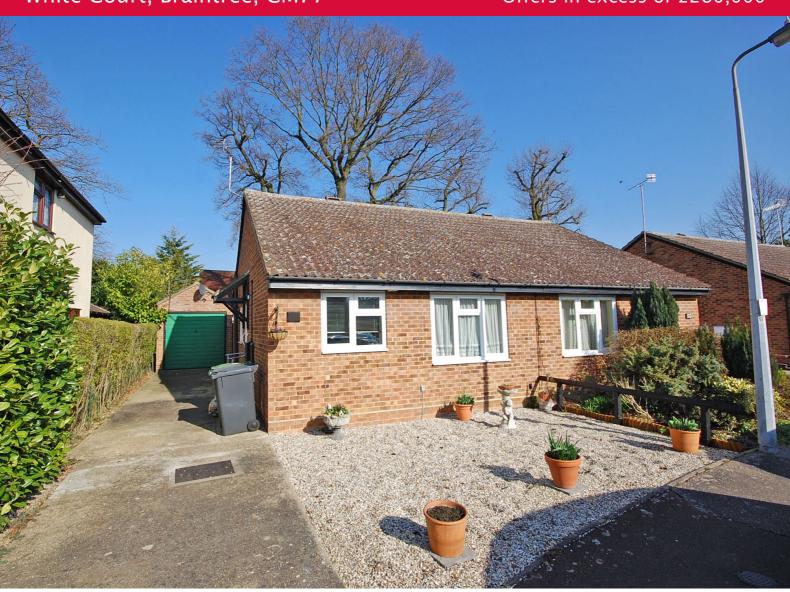

Benefiting from a RECENTLY FITTED KITCHEN and 50' UNOVERLOOKED rear garden is this two bedroom SEMI-DETACHED bungalow. Located in a CUL-DE-SAC position, with GARAGE, driveway parking and close to local amenities, viewings are highly advised.

ESSEX PROPERTY CENTRE | 7 THE SQUARE | GREAT NOTLEY | CM77 7WT Tel: 01376 341 141

Hamilton Piers, White Court's leading local property specialists, are delighted to offer for sale this two bedroom SEMI-DETACHED bungalow, benefiting from a RECENTLY FITTED KITCHEN and 50' UNOVERLOOKED rear garden. Located in a CUL-DE-SAC position, with GARAGE, driveway parking and close to local amenities, viewings are highly advised.

#### FRONT:

Shingle garden adjacent to hardstanding driveway.

# GARAGE, DRIVEWAY AND PARKING:

Hardstanding driveway for 3/4 cars, detached garage with up and over door fitted with light and power.