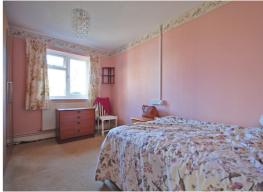

### MASTER BEDROOM: (13'02" x 9'02")

Double glazed window to rear, free standing wardrobes, radiator, carpeted flooring, textured ceiling.