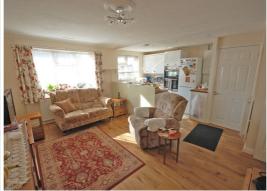

# LOUNGE / DINER: (16'00" x 13'07" > 9'09)

Double glazed window to front, radiator, solid wood flooring, textured ceiling, doors to bedrooms and wet room, open plan to kitchen.