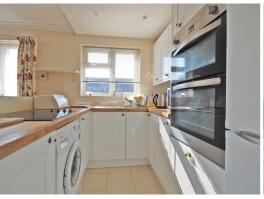

## KITCHEN: (9'11" x 6'09")

Double glazed window to front, matching wall and base units with edged work surfaces and tiled splash backs, bowl sink and drainer with central mixer taps, built-in double oven, electric hob, free standing fridge freezer and washing machine, wall mounted boiler, tiled flooring, smooth ceiling, open plan to lounge.