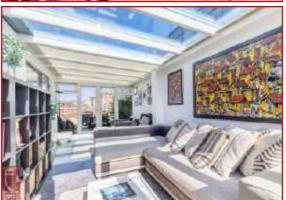

Accommodation is versatile in layout, with an emphasis on large, open entertaining spaces which includes a huge kitchen/dining area with a big centre island, plus an equally spacious main living room. Both rooms provide access out onto the full length glazed sun room, which is in effect a third reception room, and this room provides access out onto a long balcony, with the sun room having access onto an additional breakfast balcony as well.