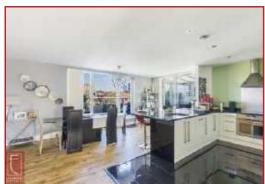

Accommodation is versatile in layout, with an emphasis on large, open entertaining spaces which includes a huge kitchen/dining area with a big centre island, plus an equally spacious main living room. Both rooms provide access out onto the full length glazed sun room, which is in effect a third reception room, and this room provides access out onto a long balcony, with the sun room having access onto an additional breakfast balcony as well.