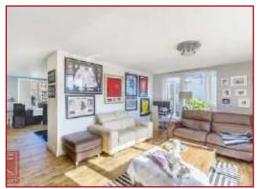

Accommodation is versatile in layout, with an emphasis on large, open entertaining spaces which includes a huge kitchen/dining area with a big centre island, plus an equally spacious main living room. Both rooms provide access out onto the full length glazed sun room, which is in effect a third reception room, and this room provides access out onto a long balcony, with the sun room having access onto an additional breakfast balcony as well.