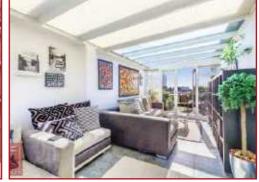

Accommodation is versatile in layout, with an emphasis on large, open entertaining spaces which includes a huge kitchen/dining area with a big centre island, plus an equally spacious main living room. Both rooms provide access out onto the full length glazed sun room, which is in effect a third reception room, and this room provides access out onto a long balcony, with the sun room having access onto an additional breakfast balcony as well.