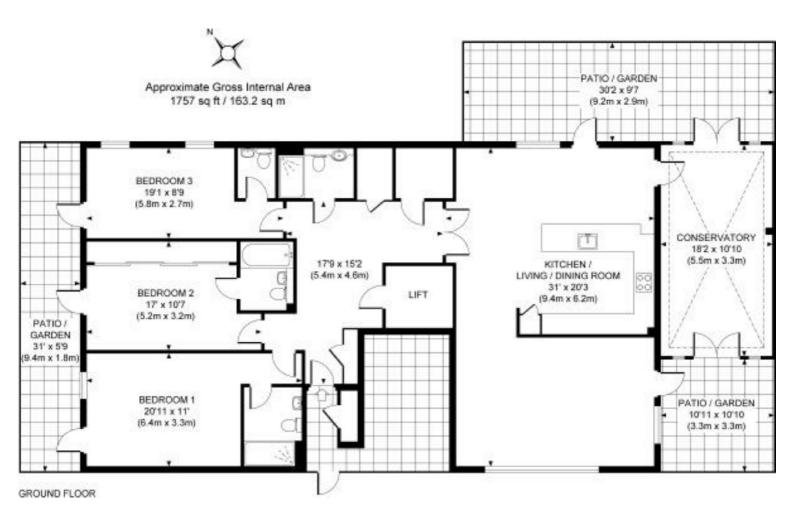

Accommodation is versatile in layout, with an emphasis on large, open entertaining spaces which includes a huge kitchen/dining area with a big centre island, plus an equally spacious main living room. Both rooms provide access out onto the full length glazed sun room, which is in effect a third reception room, and this room provides access out onto a long balcony, with the sun room having access onto an additional breakfast balcony as well.

There are three bedrooms, all with good storage, with both the main bedroom and the guest room having en-suites, the third bedroom is currently used as a large dressing room but would easily be utilised as an additional bedroom, or a home study if required. There is also a main bathroom, plus within the hallway which is in itself spacious, there are huge built-in wardrobes.