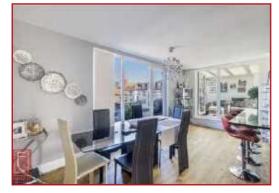

Accommodation is versatile in layout, with an emphasis on large, open entertaining spaces which includes a huge kitchen/dining area with a big centre island, plus an equally spacious main living room. Both rooms provide access out onto the full length glazed sun room, which is in effect a third reception room, and this room provides access out onto a long balcony, with the sun room having access onto an additional breakfast balcony as well.