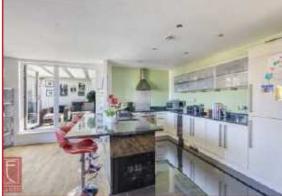

Accommodation is versatile in layout, with an emphasis on large, open entertaining spaces which includes a huge kitchen/dining area with a big centre island, plus an equally spacious main living room. Both rooms provide access out onto the full length glazed sun room, which is in effect a third reception room, and this room provides access out onto a long balcony, with the sun room having access onto an additional breakfast balcony as well.