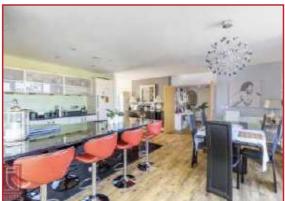

Accommodation is versatile in layout, with an emphasis on large, open entertaining spaces which includes a huge kitchen/dining area with a big centre island, plus an equally spacious main living room. Both rooms provide access out onto the full length glazed sun room, which is in effect a third reception room, and this room provides access out onto a long balcony, with the sun room having access onto an additional breakfast balcony as well.