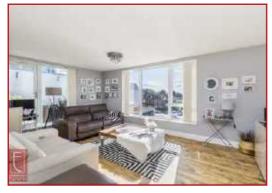

Accommodation is versatile in layout, with an emphasis on large, open entertaining spaces which includes a huge kitchen/dining area with a big centre island, plus an equally spacious main living room. Both rooms provide access out onto the full length glazed sun room, which is in effect a third reception room, and this room provides access out onto a long balcony, with the sun room having access onto an additional breakfast balcony as well.