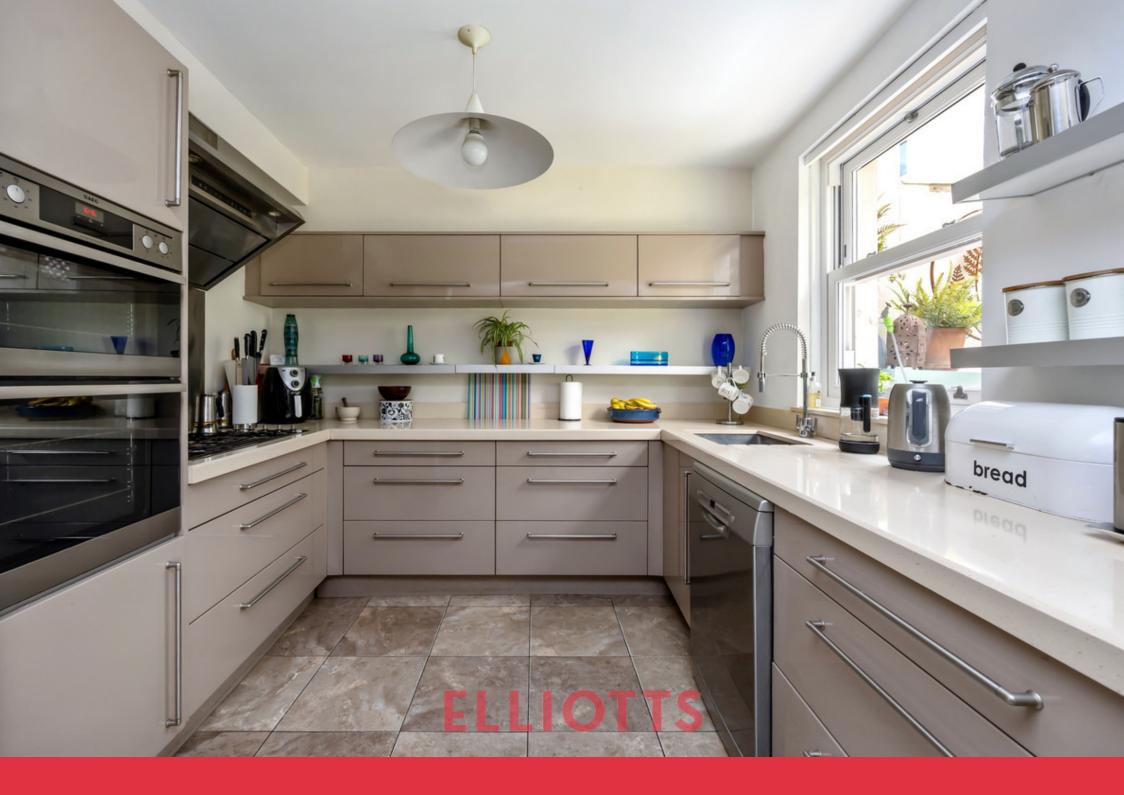

2

an impressive 1,408 square feet (approx. 130 square metres). Upon entering, you're welcomed by a spacious tiled entrance hall with an internal porthole window, leading into a generous open-plan kitchen/living area with patio doors opening to a west-facing terrace—perfect for afternoon sun. The ground floor also features a practical laundry room and an integral garage, currently used as additional storage.