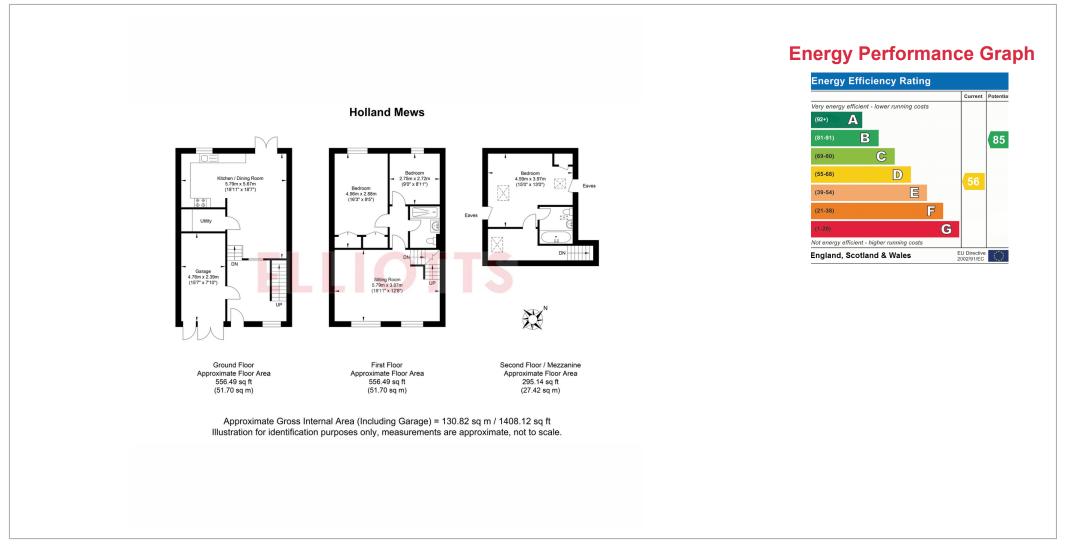

ious tiled entrance hall with an internal porthole window, leading into a generous open-plan kitchen/living area with patio doors opening to a west-facing terrace—perfect for afternoon sun. The ground floor also features a practical laundry room and an integral garage, currently used as additional storage.

The standout feature is undoubtedly the first-floor living space, with its soaring vaulted ceiling and custom windows in various shapes and sizes, giving the room a distinctive and inviting atmosphere. There are three bedrooms across the upper levels, including a large master suite with its own en-suite bathroom.

An internal viewing is highly recommended to truly appreciate the unique design, exceptional presentation, and prime location of this one-of-a-kind home.





### Floor plan



## Viewing

Please contact us on 01273 773399 if you wish to arrange a viewing appointment for this property or require further information.

The particulars are set out as a general outline only for the guidance of intended purchasers or lessees, and do not constitute, any part of a contract. Nothing in these particulars shall be deemed to be a statement that the property is in good structural condition or otherwise nor that any of the services, appliances, equipment or facilities are in good working order. Purchasers should satisfy themselves of this prior to purchasing.

2 Church Road, Hove, East Sussex, BN3 2FL

Tel: 01273 773399 Email: mail@elliottsestateagents.co.uk Website: www.elliottsestateagents.co.uk