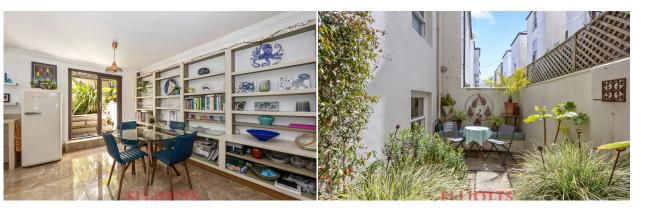

2

an impressive 1,408 square feet (approx. 130 square metres). Upon entering, you're welcomed by a spacious tiled entrance hall with an internal porthole window, leading into a generous open-plan kitchen/living area with patio doors opening to a west-facing terrace—perfect for afternoon sun. The ground floor also features a practical laundry room and an integral garage, currently used as additional storage.