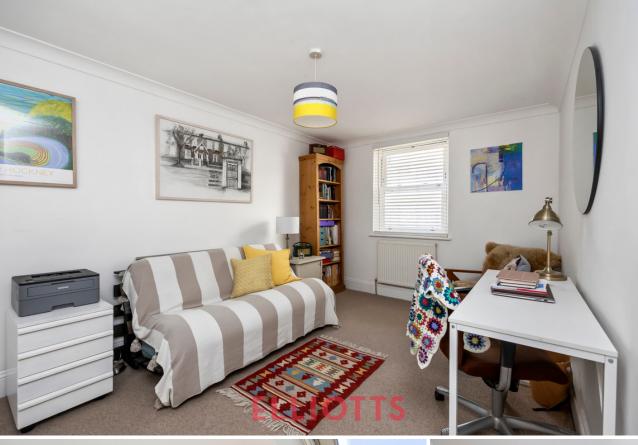

The standout feature is undoubtedly the first-floor living space, with its soaring vaulted ceiling and custom windows in various shapes and sizes, giving the room a distinctive and inviting atmosphere. There are three bedrooms across the upper levels, including a large master suite with its own en-suite bathroom.