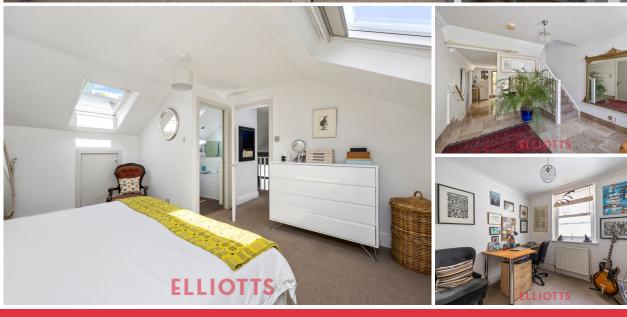

The standout feature is undoubtedly the first-floor living space, with its soaring vaulted ceiling and custom windows in various shapes and sizes, giving the room a distinctive and inviting atmosphere. There are three bedrooms across the upper levels, including a large master suite with its own en-suite bathroom.