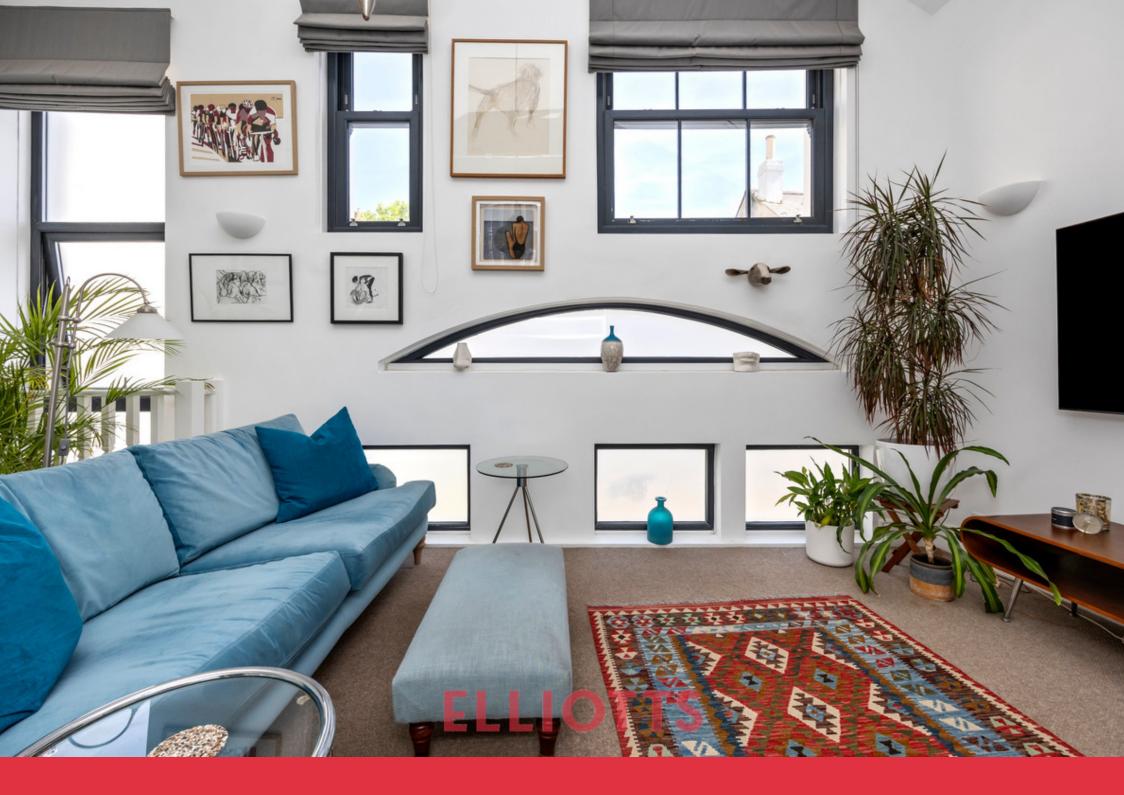

Immaculately presented, the property is full of character and has been thoughtfully redesigned to maximise space and light across three floors. Stylish design elements include a striking mezzanine level, a dramatic vaulted ceiling in the main living area, and clever use of bespoke glazing to enhance the sense of openness.

The standout feature is undoubtedly the first-floor living space, with its soaring vaulted ceiling and custom windows in various shapes and sizes, giving the room a distinctive and inviting atmosphere. There are three bedrooms across the upper levels, including a large master suite with its own en-suite bathroom.