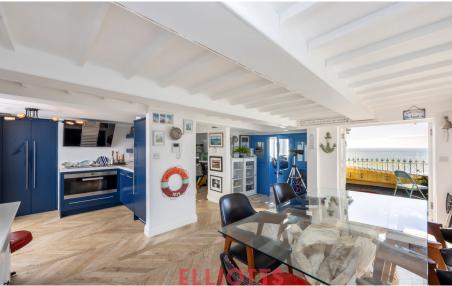

The front reception room is a true standout, featuring exposed ceiling beams, a luxurious recessed kitchen, breathtaking views, and direct access to...

- Unobstructed Sea Views
- Stunning Penthouse Apartment
- Iconic Listed Period Terrace
- c190 Sq Mtrs (Over 2,000 Sq ft)
- South Facing Sun Terraces