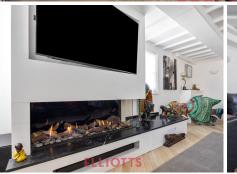

The front reception room is a true standout, featuring exposed ceiling beams, a luxurious recessed kitchen, breathtaking views, and direct access to...

- Unobstructed Sea Views
- Stunning Penthouse Apartment
- Iconic Listed Period Terrace
- c190 Sq Mtrs (Over 2,000 Sq ft)
- South Facing Sun Terraces