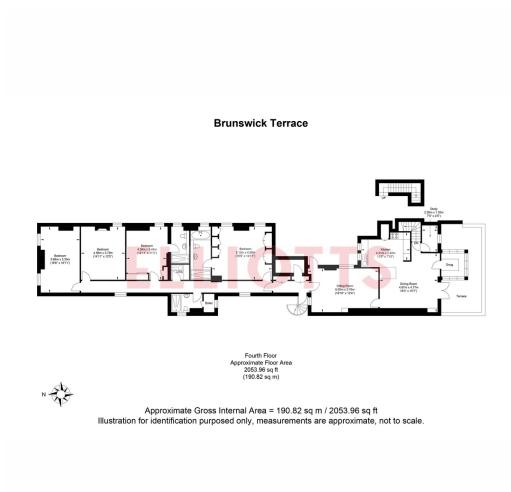

## Floor plan

Spanning an impressive 190 square metres (over 2,000 square feet), the versatile layout provides endless possibilities. Currently configured with four generous double bedrooms, three bathrooms, and expansive living areas spread across two spacious rooms, this home perfectly balances space, style, and heritage.