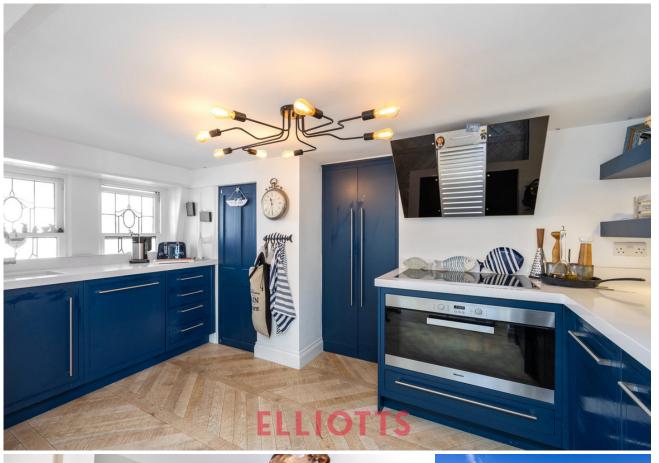

The front reception room is a true standout, featuring exposed ceiling beams, a luxurious recessed kitchen, breathtaking views, and direct access to...

- Unobstructed Sea Views
- Stunning Penthouse Apartment
- Iconic Listed Period Terrace
- c190 Sq Mtrs (Over 2,000 Sq ft)
- South Facing Sun Terraces