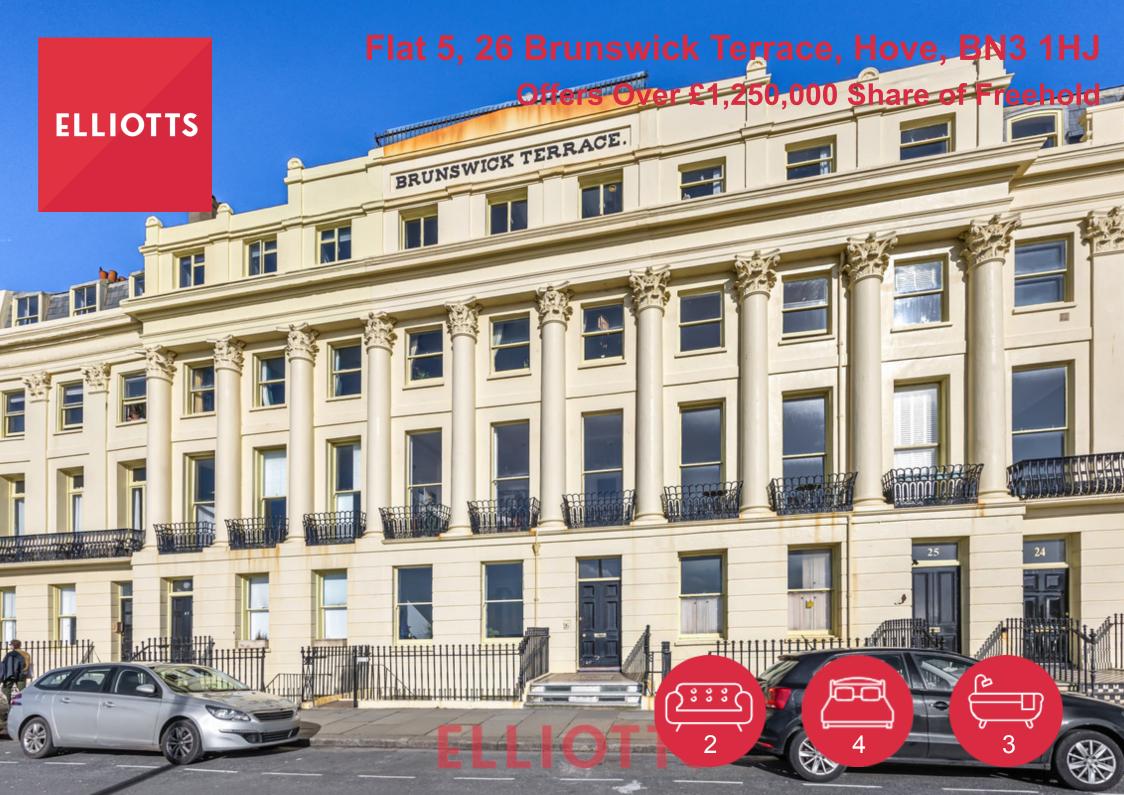

## Flat 5, 26 Brunswick Terrace, Hove

This exceptional penthouse truly lives up to the word "unique." As the only apartment on this elevated level in the entire Brunswick Terrace, it offers an exclusivity rarely found. Beyond its remarkable position, it carries a rich historical significance, deeply woven into the heritage of Brighton & Hove.

Spanning an impressive 190 square metres (over 2,000 square feet), the versatile layout provides endless possibilities. Currently configured with four generous double bedrooms, three bathrooms, and expansive living areas spread across two spacious rooms, this home perfectly balances space, style, and heritage.