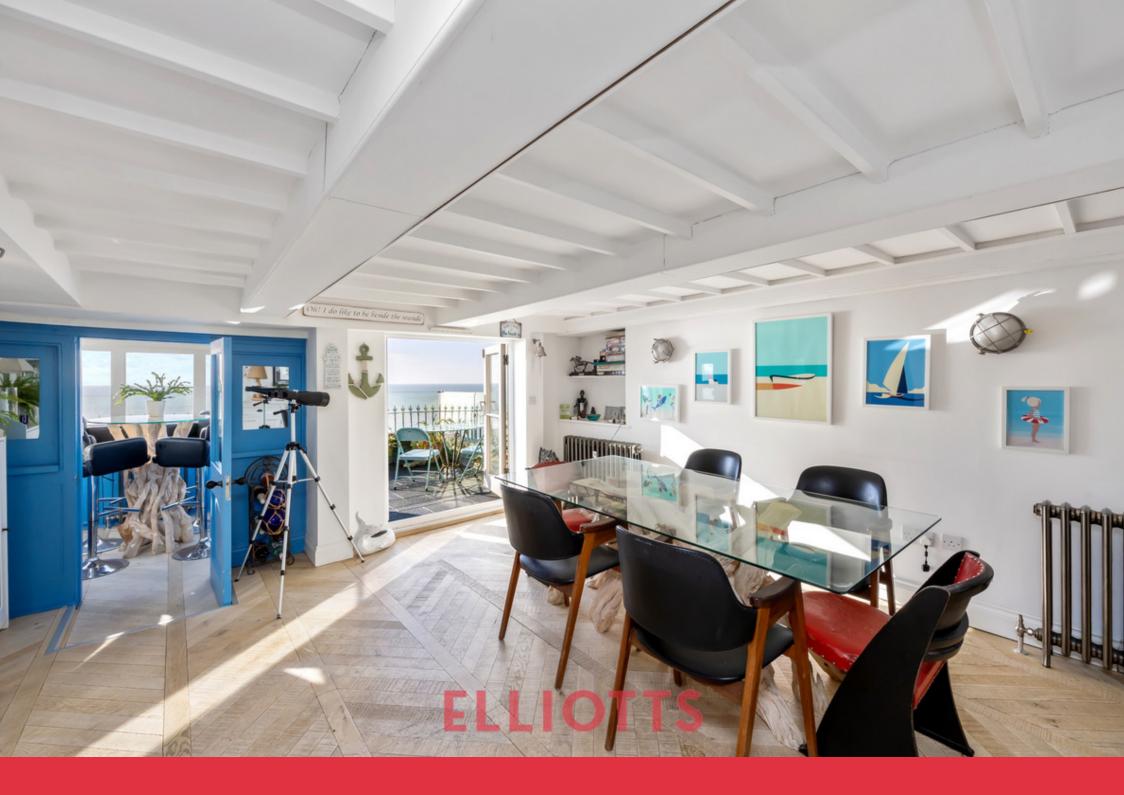

The front reception room is a true standout, featuring exposed ceiling beams, a luxurious recessed kitchen, breathtaking views, and direct access to...

- Unobstructed Sea Views
- Stunning Penthouse Apartment
- Iconic Listed Period Terrace
- c190 Sq Mtrs (Over 2,000 Sq ft)
- South Facing Sun Terraces

- Of Significant Historical Interest
- Versatile Layout
- Unique Opportunity
- Superior Coastal Living
- Potential Garage Nearby (Subject to Negotiation)

the outside. Adding to its uniqueness, this room also leads to one of Brunswick Terrace's most iconic architectural gems—a former private synagogue. Designed with a striking domed ceiling as a tribute to the original 'Dome of the Rock,' this historic space has been transformed into a stunning snug.