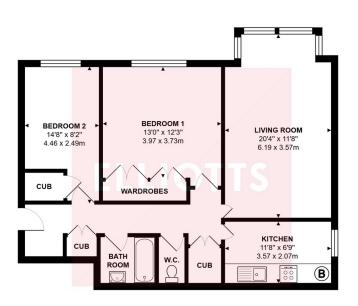

With approximately 75 square metres (over 800 square feet) of well-planned accommodation, all rooms are accessed via a long entrance hall. The property offers two bedrooms, both with builtin storage, a separate kitchen with a window overlooking the side communal garden, and a standout living room measuring over 20 feet in length, complete with a wide bay window perfect for a dining area. Conveniently situated just off London Road, the property provides easy access to the shopping amenities of Patcham and Preston Park. Excellent transport links offer direct routes into Brighton city centre and northwards onto the A23/A27.

#### www.elliottsestateagents.co.uk

Total Area: 813 ft<sup>2</sup> ... 75.5 m<sup>2</sup> All measurements are approximate and for display purposes only

www.elliottsestateagents.co.uk

ergy Efficiency Rating