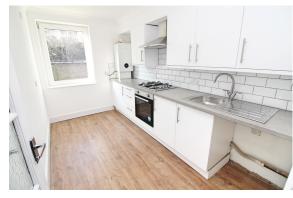

#### **ELLIOTTS**

Tucked away towards the rear of this highly sought-after development of smaller, low-rise blocks, this bright south-facing flat enjoys a prime position adjacent to a spacious communal garden and benefits from residents' parking. Having recently undergone a major programme of improvement and updating, the property now features a fresh, neutral white décor, a brandnew fitted kitchen, a modern white bathroom, and new flooring throughout. Additional highlights include double glazing and independent gas-fired central heating.

With approximately 75 square metres (over 800 square feet) of well-planned accommodation, all rooms are accessed via a long entrance hall. The property offers two bedrooms, both with builtin storage, a separate kitchen with a window overlooking the side communal garden, and a standout living room measuring over 20 feet in length, complete with a wide bay window perfect for a dining area. Conveniently situated just off London Road, the property provides easy access to the shopping amenities of Patcham and Preston Park. Excellent transport links offer direct routes into Brighton city centre and northwards onto the A23/A27.