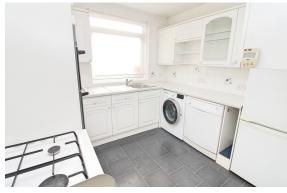

- Fourth Floor Purpose Built Flat
- 922 Sq.Ft / 85 Sq.Mt
- Superb Westerly Views
- 20' West Facing Lounge
- South Facing Balcony
- Separate Kitchen
- Two Double Bedrooms
- Shower Room/WC
- Communal Heating Included
- · Single Garage to the Rear