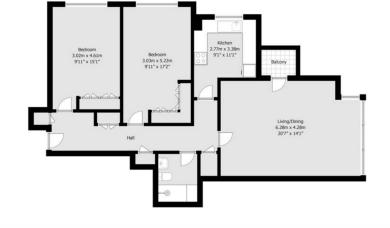

- Fourth Floor Purpose Built Flat
- 922 Sq.Ft / 85 Sq.Mt
- Superb Westerly Views
- 20' West Facing Lounge
- South Facing Balcony
- Separate Kitchen
- Two Double Bedrooms
- Shower Room/WC
- Communal Heating Included
- · Single Garage to the Rear

### **ELLIOTTS**

This fourth-floor apartment in Baltimore Court offers a fantastic opportunity for families seeking a home in Hove. With a generous size of 922 square feet, the apartment features two double bedrooms and a west-facing lounge/dining room that opens onto a South Facing balcony, providing superb views of the Hove & beyond. The property is in excellent decorative order and is equipped with communal heating and double glazing, ensuring comfort throughout the year.