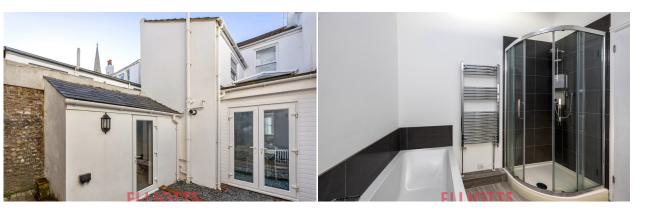

## social and entertainment hub around Western Road, Churchill Square and the famous Lanes.

Completely modernised a few years ago, the house has neutral white décor and a contemporary theme likely to suit the majority of tastes. Recent improvements have included gas fired central heating and sealed unit double glazed sash windows, together with a modern kitchen with fridge, freezer, cooking appliances, washing matching and dishwasher all included, and the modern bathroom has both a bath and separate shower. Both the kitchen and bathroom have underfloor heating.

Extended into the side return on the ground floor, the combined kitchen/dining room is a real feature, with a lantern style sky light and. to the rear, an enclosed patio which provides access to a small Garden Room which has power, light and heating, and would make an ideal hobbies space or home office space.