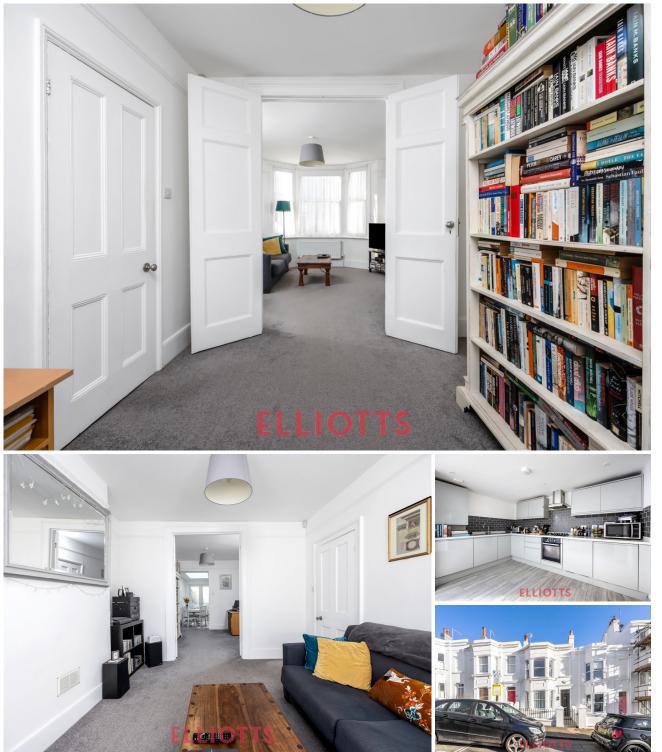

## social and entertainment hub around Western Road, Churchill Square and the famous Lanes.

Completely modernised a few years ago, the house has neutral white décor and a contemporary theme likely to suit the majority of tastes. Recent improvements have included gas fired central heating and sealed unit double glazed sash windows, together with a modern kitchen with fridge, freezer, cooking appliances, washing matching and dishwasher all included, and the modern bathroom has both a bath and separate shower. Both the kitchen and bathroom have underfloor heating.

Extended into the side return on the ground floor, the combined kitchen/dining room is a real feature, with a lantern style sky light and. to the rear, an enclosed patio which provides access to a small Garden Room which has power, light and heating, and would make an ideal hobbies space or home office space.