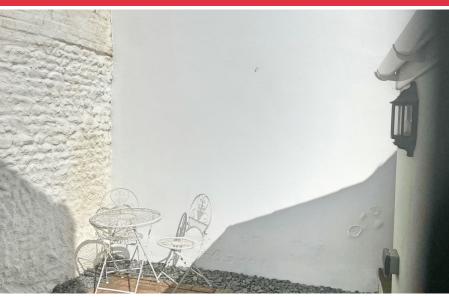

Extended into the side return on the ground floor, the combined kitchen/dining room is a real feature, with a lantern style sky light and. to the rear, an enclosed patio which provides access to a small Garden Room which has power, light and heating, and would make an ideal hobbies space or home office space.