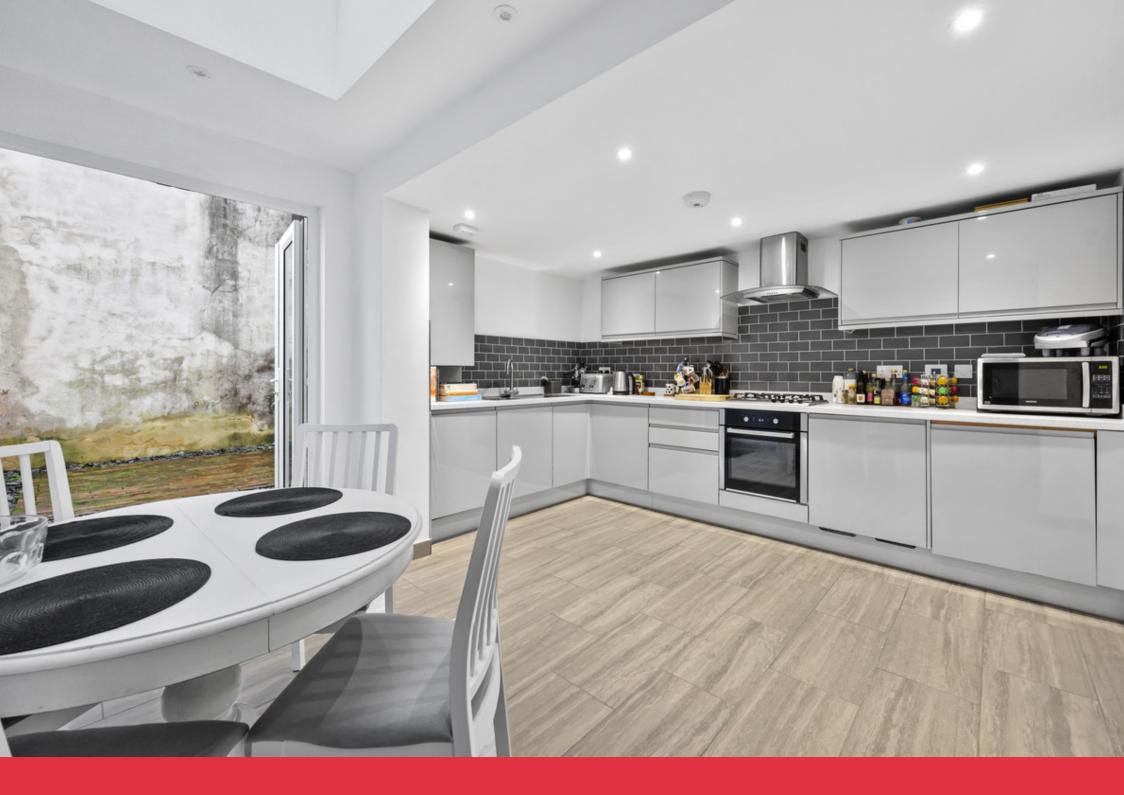

## social and entertainment hub around Western Road, Churchill Square and the famous Lanes.

Completely modernised a few years ago, the house has neutral white décor and a contemporary theme likely to suit the majority of tastes. Recent improvements have included gas fired central heating and sealed unit double glazed sash windows, together with a modern kitchen with fridge, freezer, cooking appliances, washing matching and dishwasher all included, and the modern bathroom has both a bath and separate shower. Both the kitchen and bathroom have underfloor heating.

Extended into the side return on the ground floor, the combined kitchen/dining room is a real feature, with a lantern style sky light and. to the rear, an enclosed patio which provides access to a small Garden Room which has power, light and heating, and would make an ideal hobbies space or home office space.