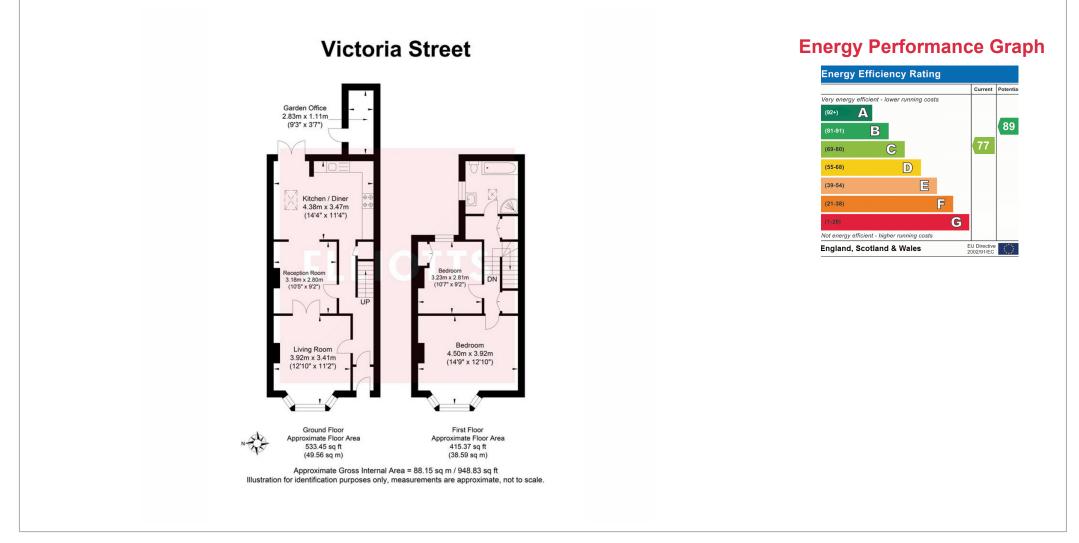

## 42 Victoria Street, Brighton

ELLIOTTS are delighted to offer this ATTRACTIVE TOWN CENTRE RESIDENCE in one of Central Brighton's MOST SOUGHT AFTER ROADS In the heart of the PRESTIGIOUS CLIFTON HILL CONSERVATION AREA. Contemporary themed and superbly presented, accommodation extending to around 88 square metres/948 square feet, SIDE RETURN EXTENDED to form a FEATURE REAR KITCHEN/DINING AREA, with the added benefit of a small REAR GARDEN ROOM/HOME OFFICE SPACE.

Extended into the side return on the ground floor, the combined kitchen/dining room is a real feature, with a lantern style sky light and. to the rear, an enclosed patio which provides access to a small Garden Room which has power, light and heating, and would make an ideal hobbies space or home office space.