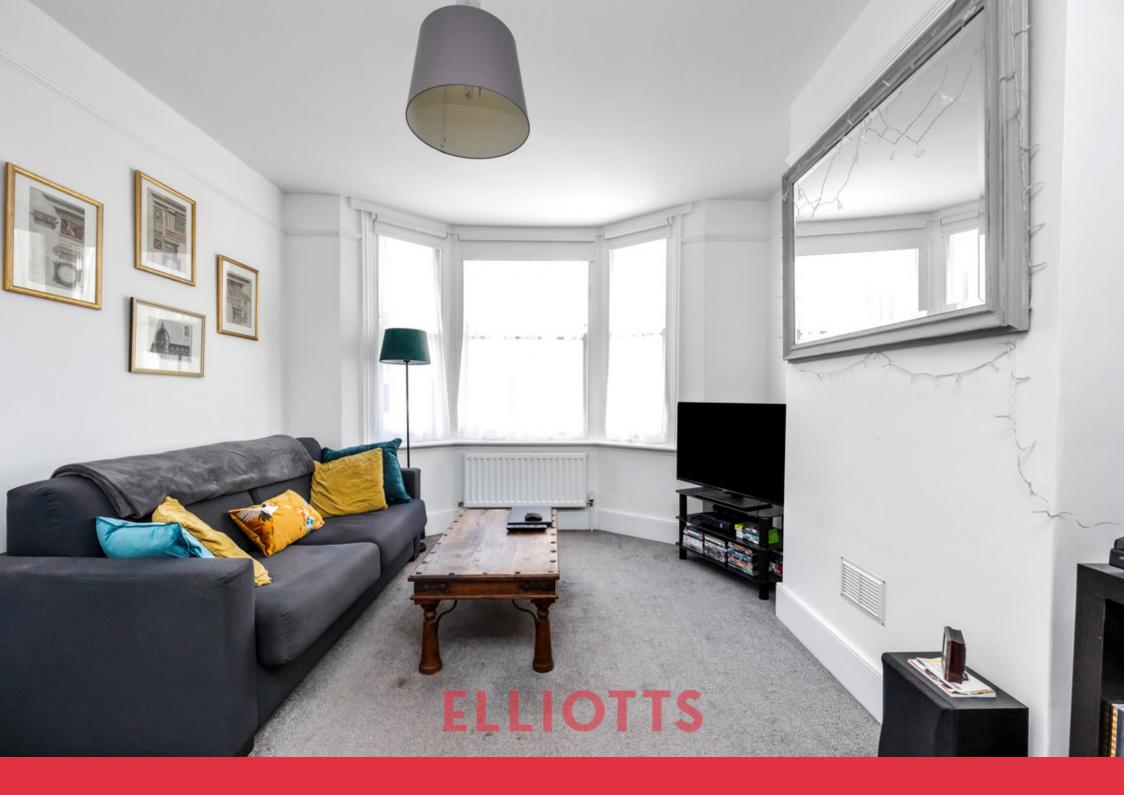

- In The Heart Of Central Brighton
- Contemporary Themed
- Small Garden/Home Office
- Prestigious Clifton Conservation
- Side Return Extended Kit/Dining Room

- c88 Sq Mtrs/948 Sq Ft
- Large Through Living Room
- Modern Bathroom Including Separate
  Shower
- Two Bedrooms
- Rear Patio Garden

## social and entertainment hub around Western Road, Churchill Square and the famous Lanes.

Completely modernised a few years ago, the house has neutral white décor and a contemporary theme likely to suit the majority of tastes. Recent improvements have included gas fired central heating and sealed unit double glazed sash windows, together with a modern kitchen with fridge, freezer, cooking appliances, washing matching and dishwasher all included, and the modern bathroom has both a bath and separate shower. Both the kitchen and bathroom have underfloor heating.