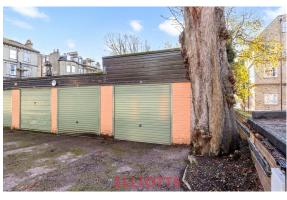

- · No-Ongoing Chain
- 95 Sq.Mt / 1027 Sq.Ft
- Share of Freehold
- Garage with EV Charging Point
- · Large West Facing Balcony
- Underfloor Heating
- Karndean Flooring
- · Rooftop / Sea Views
- · Residents Parking
- 24'11 x 19'8 West Facing Lounge

Additional amenities include a garage equipped with an EV charging point, ideal for electric vehicle owners, and residents parking. The property's location in Hove provides access to local amenities and attractions, making it an appealing choice for potential buyers.