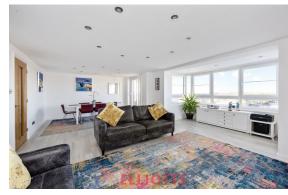

### Working hard for you

This spacious sixth floor apartment in Gainsborough House, Eaton Gardens, Hove, offers a generous living area of 95 square metres. It includes two double bedrooms and a modern bathroom, designed for comfortable living. The property benefits from a share of freehold, providing peace of mind for future ownership and is being sold with no-ongoing chain.

The apartment features a large west-facing lounge measuring 24'11 by 19'8, perfect for relaxation or entertaining guests. The underfloor heating and Karndean flooring add to the comfort and style of the home. A large west-facing balcony extends the living space outdoors, offering a pleasant spot to enjoy the rooftop and distant sea views.