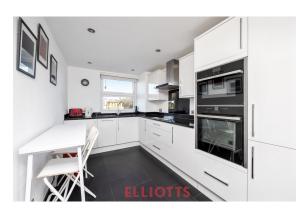

### Working hard for you

This spacious sixth floor apartment in Gainsborough House, Eaton Gardens, Hove, offers a generous living area of 95 square metres. It includes two double bedrooms and a modern bathroom, designed for comfortable living. The property benefits from a share of freehold, providing peace of mind for future ownership and is being sold with no-ongoing chain.

The apartment features a large west-facing lounge measuring 24'11 by 19'8, perfect for relaxation or entertaining guests. The underfloor heating and Karndean flooring add to the comfort and style of the home. A large west-facing balcony extends the living space outdoors, offering a pleasant spot to enjoy the rooftop and distant sea views.