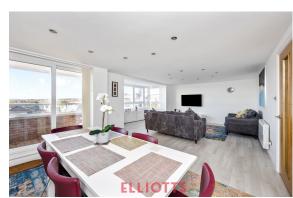

### Working hard for you

This spacious sixth floor apartment in Gainsborough House, Eaton Gardens, Hove, offers a generous living area of 95 square metres. It includes two double bedrooms and a modern bathroom, designed for comfortable living. The property benefits from a share of freehold, providing peace of mind for future ownership and is being sold with no-ongoing chain.

The apartment features a large west-facing lounge measuring 24'11 by 19'8, perfect for relaxation or entertaining guests. The underfloor heating and Karndean flooring add to the comfort and style of the home. A large west-facing balcony extends the living space outdoors, offering a pleasant spot to enjoy the rooftop and distant sea views.