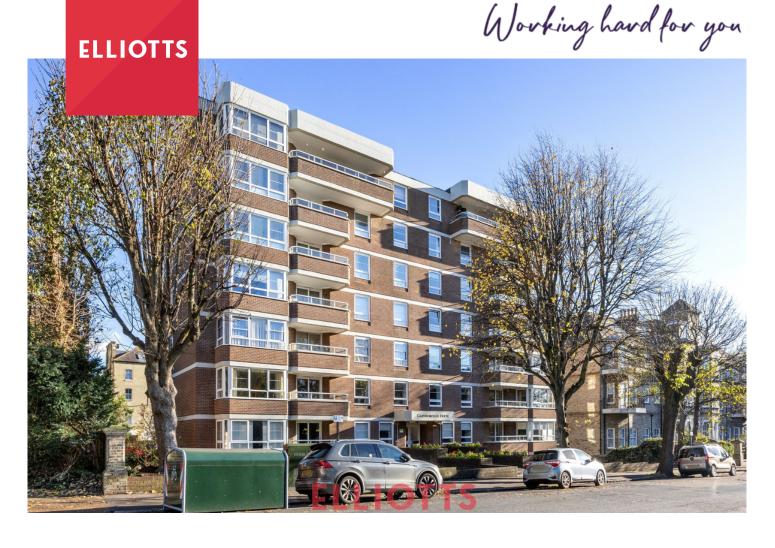

### 28 Gainsborough House, Eaton Gardens, Hove, BN3 3UA

£600,000

Elliotts are delighted to offer for sale this sixth floor, two double bedroom apartment in Gainsborough House. The property measures at 95 Sq.Mt / 1027 Sq.Ft and benefits from a west facing balcony, a garage with EV charging point, share of freehold and is being sold with no-ongoing chain.

### Working hard for you

This spacious sixth floor apartment in Gainsborough House, Eaton Gardens, Hove, offers a generous living area of 95 square metres. It includes two double bedrooms and a modern bathroom, designed for comfortable living. The property benefits from a share of freehold, providing peace of mind for future ownership and is being sold with no-ongoing chain.