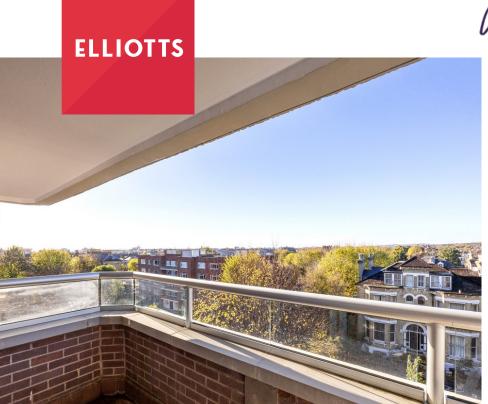

The apartment features a large west-facing lounge measuring 24'11 by 19'8, perfect for relaxation or entertaining guests. The underfloor heating and Karndean flooring add to the comfort and style of the home. A large west-facing balcony extends the living space outdoors, offering a pleasant spot to enjoy the rooftop and distant sea views.

Additional amenities include a garage equipped with an EV charging point, ideal for electric vehicle owners, and residents parking. The property's location in Hove provides access to local amenities and attractions, making it an appealing choice for potential buyers.