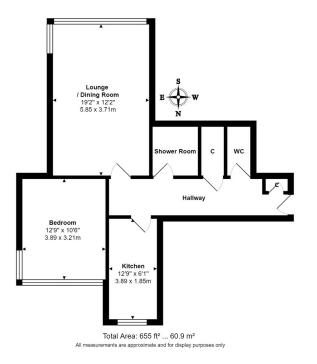

- Fourth Floor (Lift) PB Apartment
- 69 Sq.Mt / 742 Sq.Ft
- 19' South Facing Lounge
- Superb South Views
- Kitchen Over-Looking Cricket
  Ground
- Double Bedroom
- Shower Room Separate WC
- r. 999 Year Lease
- Views of Sussex Cricket Ground
- Feature Communal Roof Terrace

Located on the fourth floor with lift access, the apartment features a 19' South-facing lounge that provides superb views south. The kitchen overlooks part of the Sussex Cricket Ground, making it a great spot for sports enthusiasts.

The double bedroom is well-sized and also overlooks the cricket ground, and the property includes a shower room with a separate WC. The apartment benefits from the remainder of a 999-year lease, offering long-term security for potential buyers.