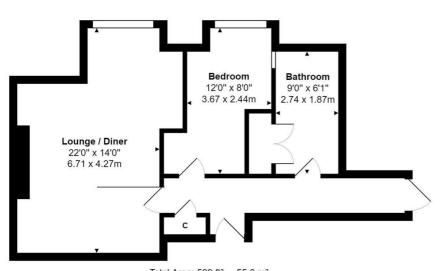

- In Need of Modernisation
- 55 Sq.Mt / 599 Sq.Ft
- 22' Open Plan Living Room
- Double Bedroom
- Bathroom/WC
- 145 Year Lease
- Ideal FTB/Investment
- · No Ongoing Chain

www.elliottsestateagents.co.uk

2 Church Road, Hove, East Sussex, BN3 2FL

# Working hard for you

 $\label{eq:total} \begin{tabular}{ll} Total\ Area: 599\ ft^2\ ...\ 55.6\ m^2 \end{tabular}$  All measurements are approximate and for display purposes only

| Energy Efficiency Rating                    |   |                         |          |
|---------------------------------------------|---|-------------------------|----------|
|                                             |   | Current                 | Potentia |
| Very energy efficient - lower running costs |   |                         |          |
| (92 plus) <b>A</b>                          |   |                         |          |
| (81-91) B                                   |   |                         |          |
| (69-80)                                     |   |                         |          |
| (55-68)                                     |   |                         |          |
| (39-54)                                     |   |                         |          |
| (21-38)                                     |   |                         |          |
| (1-20)                                      | G |                         |          |
| Not energy efficient - higher running costs |   |                         |          |
| England & Wales                             |   | U Directiv<br>002/91/E0 | 2 2      |