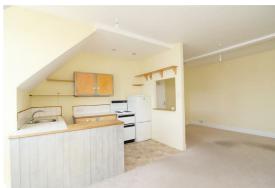

## Working hard for you

The apartment forms part of this attractive converted period property, with a superb communal entrance with stairs leading up to the second floor.

Once inside, the entrance hallway gives access to all rooms that includes a 22' open plan living area with an area set aside for the kitchen. There is also a double bedroom and bathroom/WC off the hallway.