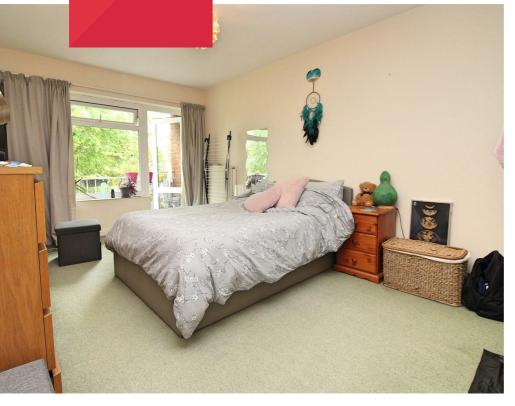

- 2nd Floor P/B Apartment
- 72 Sq.Mt / 781 Sq.Ft
- 16' West Facing Lounge
- Separate Kitchen
- Two Double Bedrooms
- Bathroom/WC
- West Facing Balcony
- · Gas Central Heating
- Central Hove Location
- No-Ongoing Chain

## Working hard for you

Communal entrance from street level leads to stairs and access to the second floor where you'll find the entrance into the apartment.

Accommodation includes a large entrance hall which has several large storage cupboards and the access to all rooms, including a 16' West facing lounge with the advantage of a private West facing balcony. There is a separate kitchen with a bathroom/WC adjacent. There are also two double bedrooms with the advance of both having large built in wardrobes.