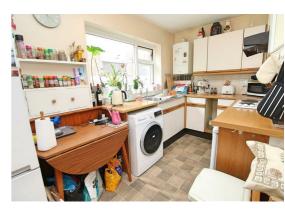

## Working hard for you

Communal entrance from street level leads to stairs and access to the second floor where you'll find the entrance into the apartment.

Accommodation includes a large entrance hall which has several large storage cupboards and the access to all rooms, including a 16' West facing lounge with the advantage of a private West facing balcony. There is a separate kitchen with a bathroom/WC adjacent. There are also two double bedrooms with the advance of both having large built in wardrobes.