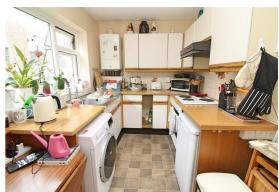

- 2nd Floor P/B Apartment
- 72 Sq.Mt / 781 Sq.Ft
- 16' West Facing Lounge
- Separate Kitchen
- Two Double Bedrooms
- Bathroom/WC
- West Facing Balcony
- · Gas Central Heating
- Central Hove Location
- No-Ongoing Chain

## Working hard for you

Communal entrance from street level leads to stairs and access to the second floor where you'll find the entrance into the apartment.

Accommodation includes a large entrance hall which has several large storage cupboards and the access to all rooms, including a 16' West facing lounge with the advantage of a private West facing balcony. There is a separate kitchen with a bathroom/WC adjacent. There are also two double bedrooms with the advance of both having large built in wardrobes.