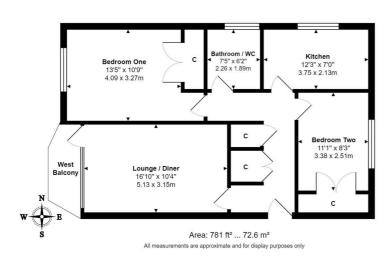

- 2nd Floor P/B Apartment
- 72 Sq.Mt / 781 Sq.Ft
- 16' West Facing Lounge
- Separate Kitchen
- Two Double Bedrooms
- Bathroom/WC
- West Facing Balcony
- · Gas Central Heating
- Central Hove Location
- No-Ongoing Chain