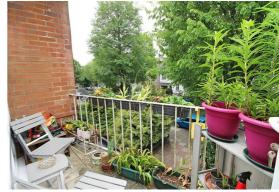

- 2nd Floor P/B Apartment
- 72 Sq.Mt / 781 Sq.Ft
- 16' West Facing Lounge
- Separate Kitchen
- Two Double Bedrooms
- Bathroom/WC
- West Facing Balcony
- · Gas Central Heating
- Central Hove Location
- No-Ongoing Chain

## Working hard for you

Communal entrance from street level leads to stairs and access to the second floor where you'll find the entrance into the apartment.

Accommodation includes a large entrance hall which has several large storage cupboards and the access to all rooms, including a 16' West facing lounge with the advantage of a private West facing balcony. There is a separate kitchen with a bathroom/WC adjacent. There are also two double bedrooms with the advance of both having large built in wardrobes.