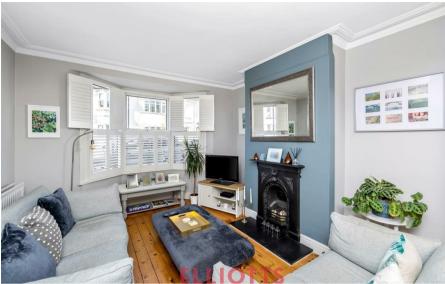

- 116 Sq.Mt / 1255 Sq.Ft
- Four Bedrooms
- Sought After Poets Location
- Double Glazing / Gas Central Heating
- Excellent Local Schools

The property briefly comprises entrance hallway, through lounge/dining room with a separate kitchen providing access out on to the South facing patio garden.