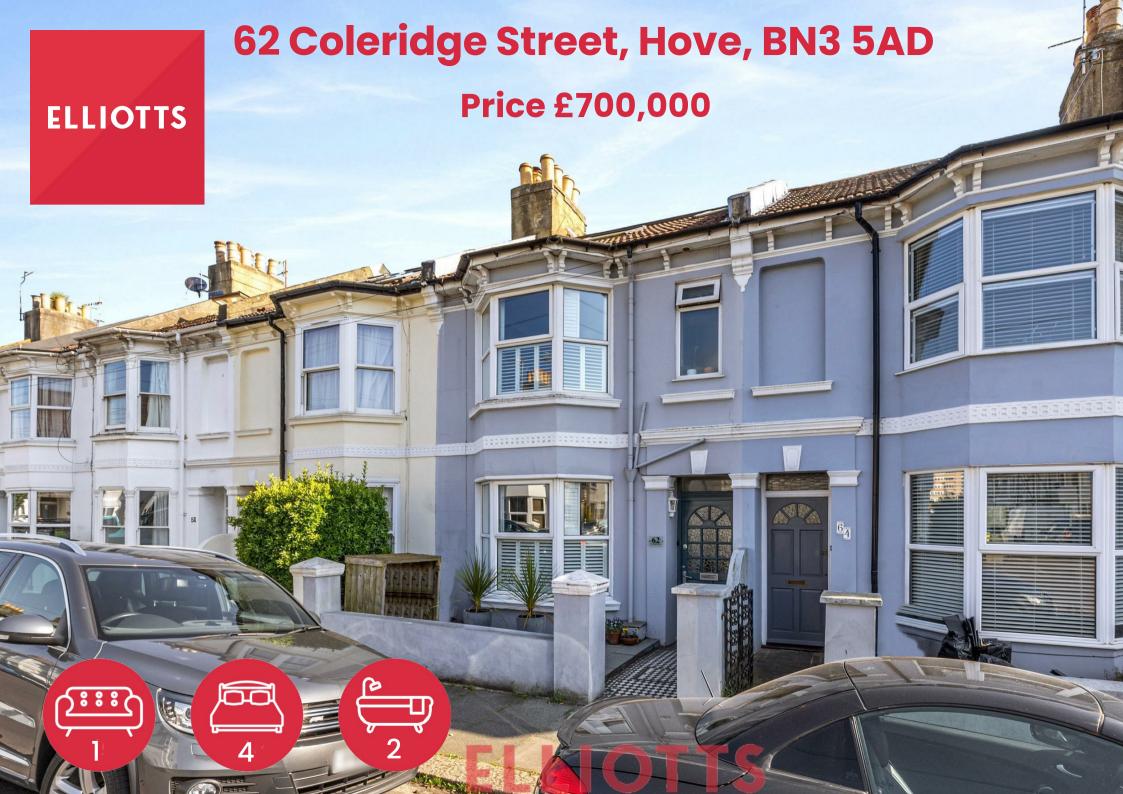

# 62 Coleridge Street, Hove, BN3 5AD

Elliotts are delighted to offer for sale an impressive Victorian terrace house situated in this highly sought after road within the much favoured Poet's area of Hove. This location is particularly popular due to the close proximity and easy access to well regarded local schools, along with it being just a short walk to Hove station making this house the perfect purchase for anyone wishing to commute.

This house is excellently laid out over three floors with a total floor area of 116 Sq.Mt / 1255 Sq.Ft which includes a loft conversion and a south facing garden.

- Three Storey Victorian Terrace House
- South Facing Garden
- En-Suite to Principle Bedroom
- Close to Hove Station
- Walking Distance to Hove Seafront

- 116 Sq.Mt / 1255 Sq.Ft
- Four Bedrooms
- Sought After Poets Location
- Double Glazing / Gas Central Heating
- Excellent Local Schools

The property briefly comprises entrance hallway, through lounge/dining room with a separate kitchen providing access out on to the South facing patio garden.