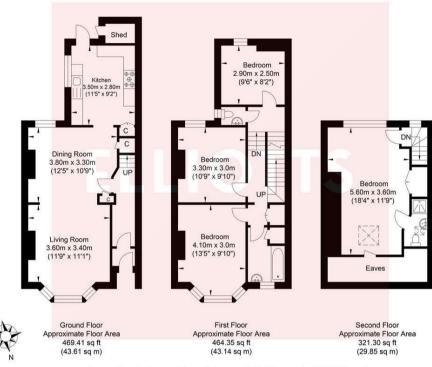

This house is excellently laid out over three floors with a total floor area of 116 Sq.Mt / 1255 Sq.Ft which includes a loft conversion and a south facing garden.

- Three Storey Victorian Terrace House
- South Facing Garden
- En-Suite to Principle Bedroom
- Close to Hove Station
- Walking Distance to Hove Seafront

- 116 Sq.Mt / 1255 Sq.Ft
- Four Bedrooms
- Sought After Poets Location
- Double Glazing / Gas Central Heating
- Excellent Local Schools

The property briefly comprises entrance hallway, through lounge/dining room with a separate kitchen providing access out on to the South facing patio garden.

Three double bedrooms are found on the the first floor along with a family bathroom and a separate WC.

On the top floor you'll find an impressive loft conversion which has been cleverly designed that offers good head height. There is also an en-suite shower room to this principal bedroom suite.

### **Floorplan**

### **Energy Performance Graph**

Approximate Gross Internal Area = 116.60 sq m / 1255.07 sq ft Illustration for identification purposes only, measurements are approximate, not to scale.