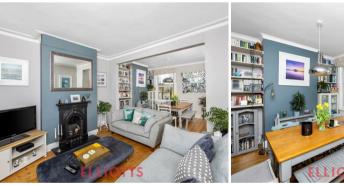

Three double bedrooms are found on the the first floor along with a family bathroom and a separate WC.

On the top floor you'll find an impressive loft conversion which has been cleverly designed that offers good head height. There is also an en-suite shower room to this principal bedroom suite.