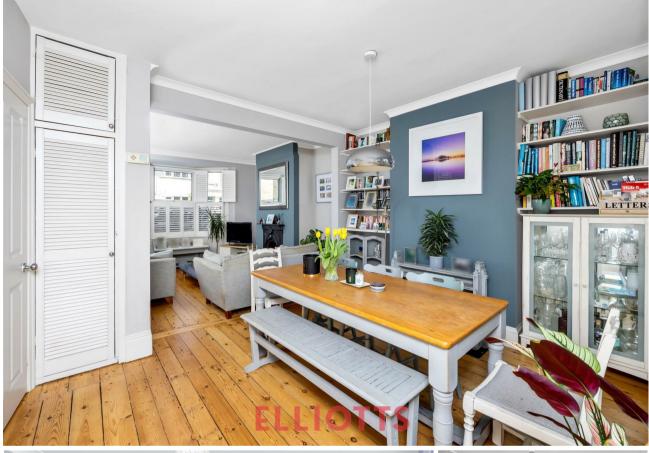

- 116 Sq.Mt / 1255 Sq.Ft
- Four Bedrooms
- Sought After Poets Location
- Double Glazing / Gas Central Heating
- Excellent Local Schools

The property briefly comprises entrance hallway, through lounge/dining room with a separate kitchen providing access out on to the South facing patio garden.