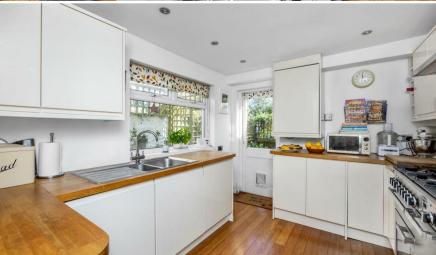

- 116 Sq.Mt / 1255 Sq.Ft
- Four Bedrooms
- Sought After Poets Location
- Double Glazing / Gas Central Heating
- Excellent Local Schools

The property briefly comprises entrance hallway, through lounge/dining room with a separate kitchen providing access out on to the South facing patio garden.