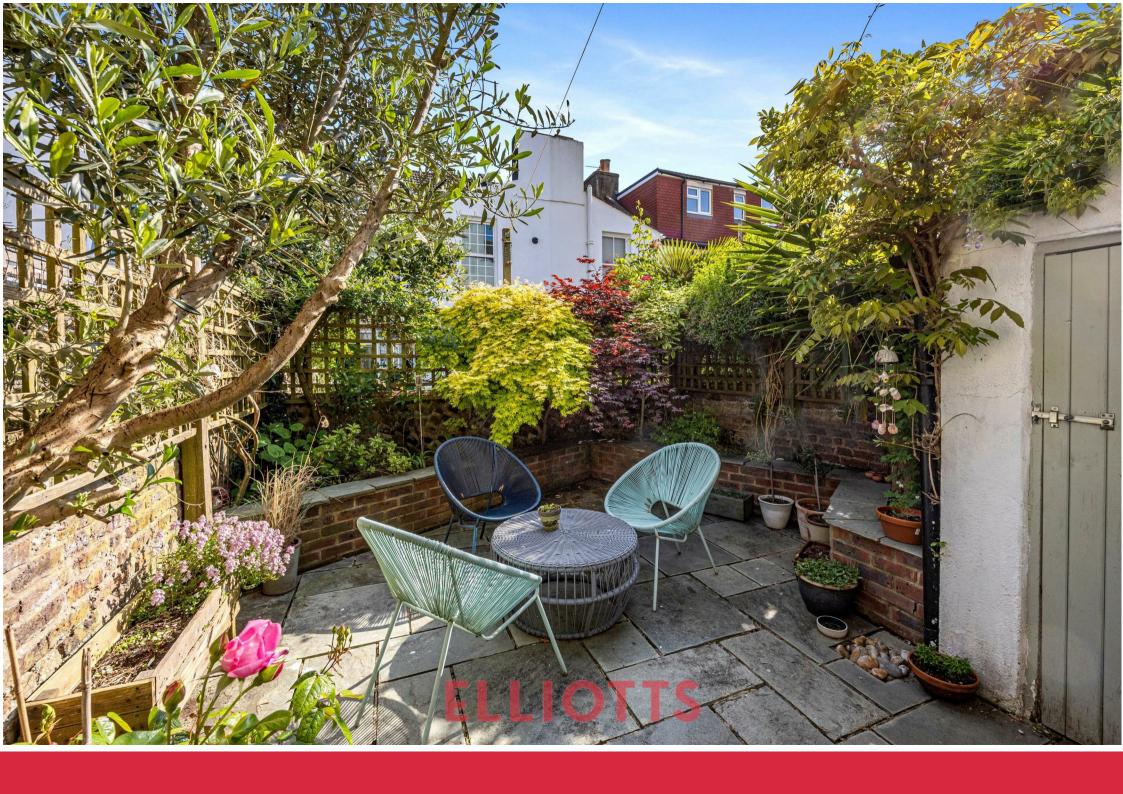

This house is excellently laid out over three floors with a total floor area of 116 Sq.Mt / 1255 Sq.Ft which includes a loft conversion and a south facing garden.

- Three Storey Victorian Terrace House
- South Facing Garden
- En-Suite to Principle Bedroom
- Close to Hove Station
- Walking Distance to Hove Seafront

- 116 Sq.Mt / 1255 Sq.Ft
- Four Bedrooms
- Sought After Poets Location
- Double Glazing / Gas Central Heating
- Excellent Local Schools

The property briefly comprises entrance hallway, through lounge/dining room with a separate kitchen providing access out on to the South facing patio garden.