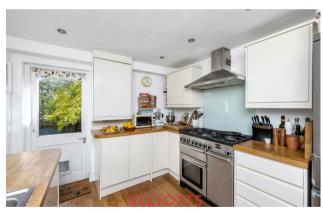

- 116 Sq.Mt / 1255 Sq.Ft
- Four Bedrooms
- Sought After Poets Location
- Double Glazing / Gas Central Heating
- Excellent Local Schools

The property briefly comprises entrance hallway, through lounge/dining room with a separate kitchen providing access out on to the South facing patio garden.