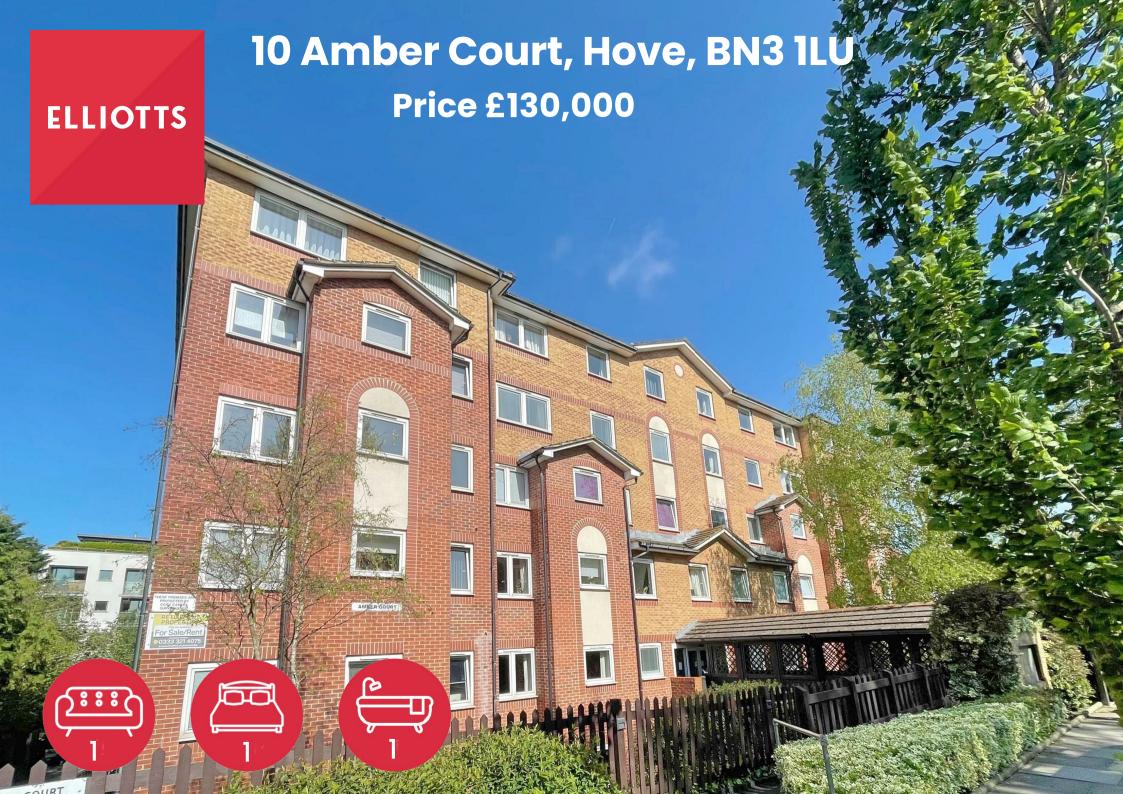

## 10 Amber Court Holland Road, Hove, **BN3 1LU**

Elliotts are delighted to offer for sale this one double bedroom retirement apartment for the 60 YEARS AND ABOVE in this prime central Hove location with excellent resident facilities and accommodation which includes a West facing lounge, good size double bedroom, separate kitchen and bathroom/WC.

The property is 45 Sq.Mt / 484 Sq.Ft and is being sold with no-ongoing chain.

- No-Ongoing Chain
- Residents Lounge & Laundry Room
- Parking Spaces available through **Management Team**
- One Double Bedroom
- West Facing Lounge

- 45 Sq.Mt / 484 Sq.Ft
- Communal Garden
- Ground Floor
- Separate Kitchen
- 24 Hour Emergency Pull Cord System

A one bedroom retirement apartment, situated on the ground floor. The property has a good-sized lounge with a leafy outlook, separate fitted kitchen with a window, the inner hall has a generous storage cupboard, double bedroom with fitted wardrobe and bathroom.