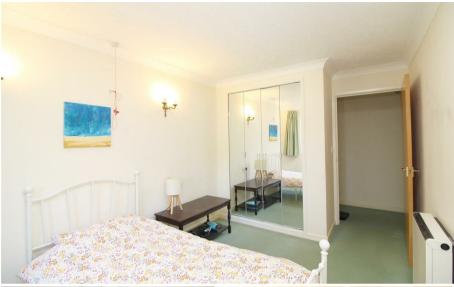

- 45 Sq.Mt / 484 Sq.Ft
- Communal Garden
- Ground Floor
- Separate Kitchen
- 24 Hour Emergency Pull Cord System

A one bedroom retirement apartment, situated on the ground floor. The property has a good-sized lounge with a leafy outlook, separate fitted kitchen with a window, the inner hall has a generous storage cupboard, double bedroom with fitted wardrobe and bathroom.