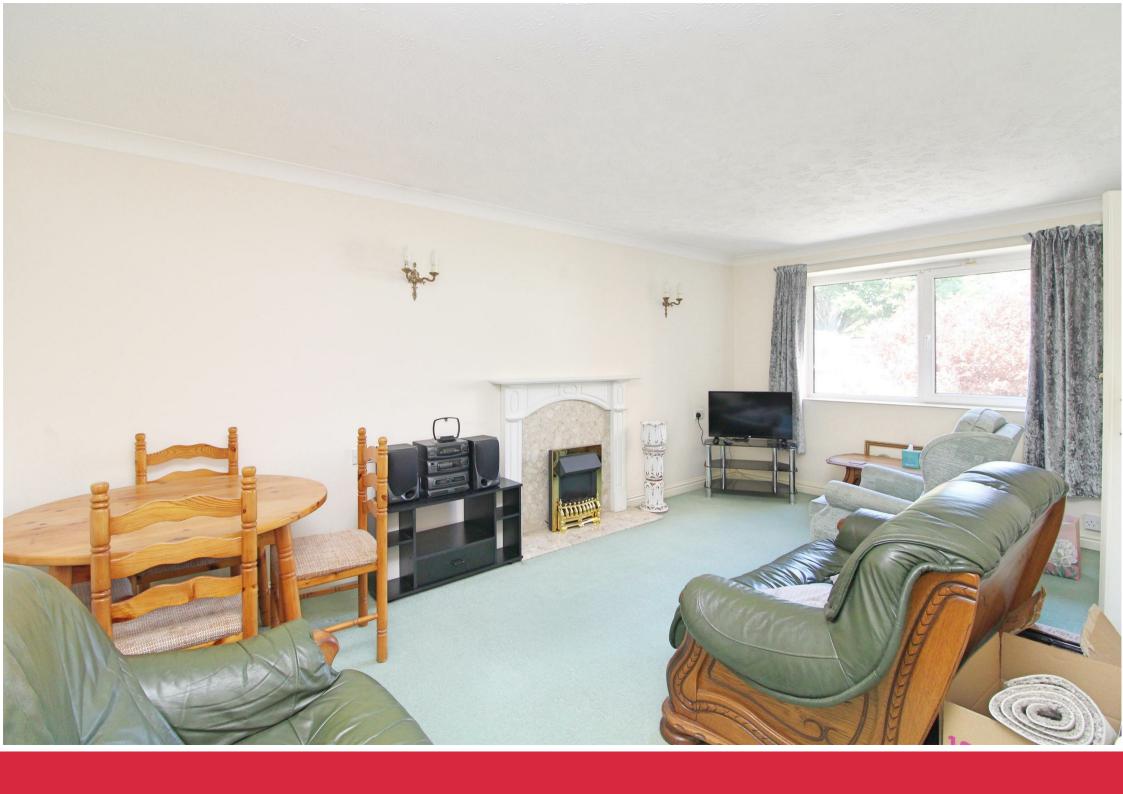

- 45 Sq.Mt / 484 Sq.Ft
- Communal Garden
- Ground Floor
- Separate Kitchen
- 24 Hour Emergency Pull Cord System

A one bedroom retirement apartment, situated on the ground floor. The property has a good-sized lounge with a leafy outlook, separate fitted kitchen with a window, the inner hall has a generous storage cupboard, double bedroom with fitted wardrobe and bathroom.