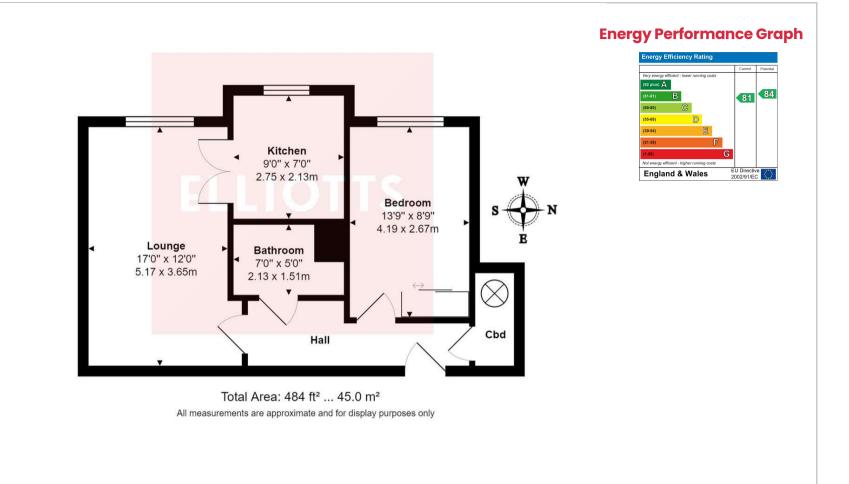

The property is 45 Sq.Mt / 484 Sq.Ft and is being sold with no-ongoing chain.

- No-Ongoing Chain
- Residents Lounge & Laundry Room
- Parking Spaces available through **Management Team**
- One Double Bedroom
- West Facing Lounge

## **Floorplan**