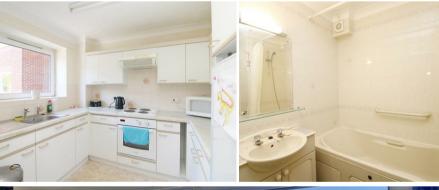

- 45 Sq.Mt / 484 Sq.Ft
- Communal Garden
- Ground Floor
- Separate Kitchen
- 24 Hour Emergency Pull Cord System

A one bedroom retirement apartment, situated on the ground floor. The property has a good-sized lounge with a leafy outlook, separate fitted kitchen with a window, the inner hall has a generous storage cupboard, double bedroom with fitted wardrobe and bathroom.