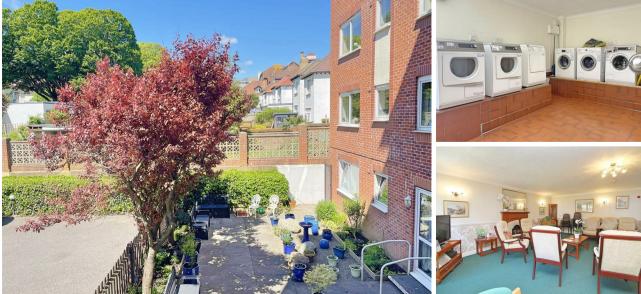

- 45 Sq.Mt / 484 Sq.Ft
- Communal Garden
- Ground Floor
- Separate Kitchen
- 24 Hour Emergency Pull Cord System

A one bedroom retirement apartment, situated on the ground floor. The property has a good-sized lounge with a leafy outlook, separate fitted kitchen with a window, the inner hall has a generous storage cupboard, double bedroom with fitted wardrobe and bathroom.

This well managed McCarthy & Stone development for over 60's (a partner can be 55) offers an emergency call system, communal residents lounge, laundry facilities, attractive gardens and parking spaces available through the management team. Conveniently located in central Hove with level access to a variety of amenities, shops and eateries on nearby Church Road, excellent bus links serve the city and are within a short walk.