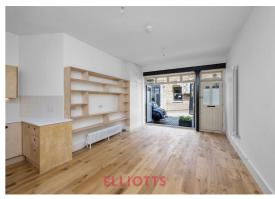

Accommodation includes an impressive 19' x 15; open-plan living area, which includes and newly fitted kitchen and features sliding bi-fold doors which open onto Queens Place. To the rear you'll find a bedroom, shower room and separate WC. It's also worth noting that there is a small outside space to the rear of the apartment.