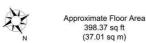

#### **Queens Place**

Approximate Gross Internal Area 37.01 sq m / 398.37 sq ft Illustration for identification purposes only, measurements are approximate, not to scale.

You may download, store and use the material for your own personal use and research. You may not republish, retransmit, redistribute or otherwise make the material available to any party or make the same available on any website, online service or bulletin board of your own or of any other party or make the same available in hard copy or in any other media without the website owner's express prior written consent. The website owner's copyright must remain on all reproductions of material taken from this website.