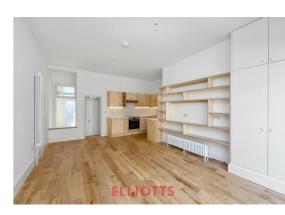

Accommodation includes an impressive 19' x 15; open-plan living area, which includes and newly fitted kitchen and features sliding bi-fold doors which open onto Queens Place. To the rear you'll find a bedroom, shower room and separate WC. It's also worth noting that there is a small outside space to the rear of the apartment.