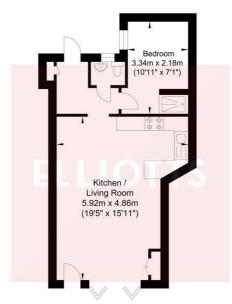

#### **Queens Place**

Approximate Gross Internal Area 37.01 sq m / 398.37 sq ft Illustration for identification purposes only, measurements are approximate, not to scale.

You may download, store and use the material for your own personal use and research. You may not republish, retransmit, redistribute or otherwise make the material available to any party or make the same available on any website, online service or bulletin board of your own or of any other party or make the same available in hard copy or in any other media without the website owner's express prior written consent. The website owner's copyright must remain on all reproductions of material taken from this website.