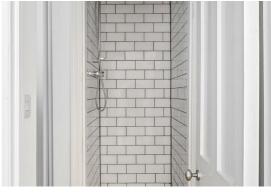

Accommodation includes an impressive 19' x 15; open-plan living area, which includes and newly fitted kitchen and features sliding bi-fold doors which open onto Queens Place. To the rear you'll find a bedroom, shower room and separate WC. It's also worth noting that there is a small outside space to the rear of the apartment.