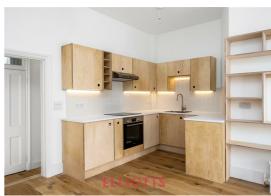

Accommodation includes an impressive 19' x 15; open-plan living area, which includes and newly fitted kitchen and features sliding bi-fold doors which open onto Queens Place. To the rear you'll find a bedroom, shower room and separate WC. It's also worth noting that there is a small outside space to the rear of the apartment.