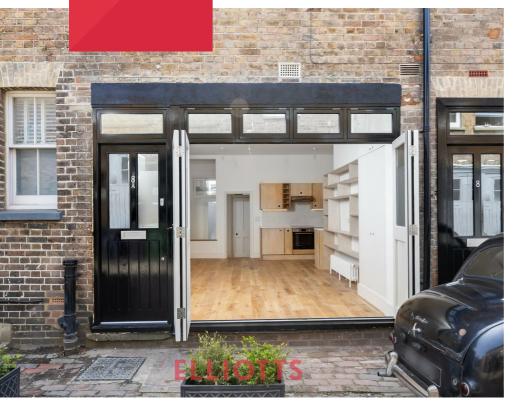

Accommodation includes an impressive 19' x 15; open-plan living area, which includes and newly fitted kitchen and features sliding bi-fold doors which open onto Queens Place. To the rear you'll find a bedroom, shower room and separate WC. It's also worth noting that there is a small outside space to the rear of the apartment.