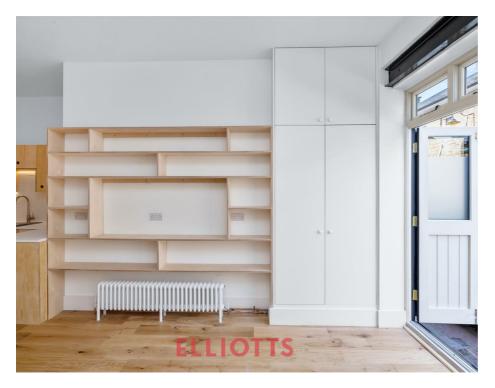

Accommodation includes an impressive 19' x 15; open-plan living area, which includes and newly fitted kitchen and features sliding bi-fold doors which open onto Queens Place. To the rear you'll find a bedroom, shower room and separate WC. It's also worth noting that there is a small outside space to the rear of the apartment.