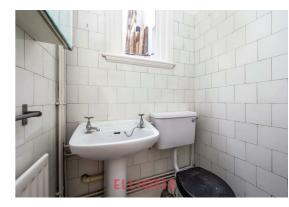

Accommodation includes an impressive 19' x 15; open-plan living area, which includes and newly fitted kitchen and features sliding bi-fold doors which open onto Queens Place. To the rear you'll find a bedroom, shower room and separate WC. It's also worth noting that there is a small outside space to the rear of the apartment.