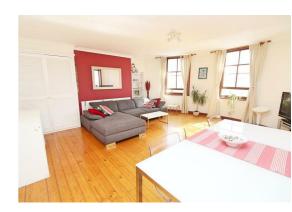

## Working hard for you

Accommodation is excellently laid out over the entire second floor of this beautiful period property and has the benefit of an excellent 18' x 17' living room which is the stand out feature.

Inside you get a sense of space with a split-level entrance hall leading to all rooms. The generous East-facing lounge (18'8 x 17'11) features exposed varnished floorboards, whilst also enjoying a dual aspect East & South with sea glimpses from the latter aspect.