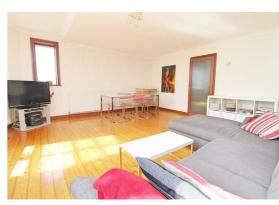

This beautiful and well laid-out apartment forms part of this attractive period property in one of Brighton & Hove's most sought after roads.

www.elliottsestateagents.co.uk

- Second Floor Apartment
- 70 Sq.Mt / 753 Sq.Ft
- 18' x 17' Living Room
- Separate Kitchen
- Two Bedrooms
- Bathroom/WC
- Gas Central Heating
- Part Furnished
- Adjacent to Hove Lawns/Seafront
- Available Beginning June

## Working hard for you

Accommodation is excellently laid out over the entire second floor of this beautiful period property and has the benefit of an excellent 18' x 17' living room which is the stand out feature.

Inside you get a sense of space with a split-level entrance hall leading to all rooms. The generous East-facing lounge (18'8 x 17'11) features exposed varnished floorboards, whilst also enjoying a dual aspect East & South with sea glimpses from the latter aspect.