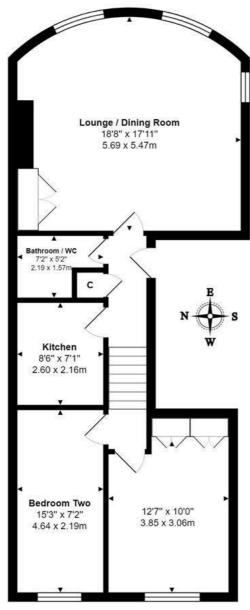

## Working hard for you

Accommodation is excellently laid out over the entire second floor of this beautiful period property and has the benefit of an excellent 18' x 17' living room which is the stand out feature.

Inside you get a sense of space with a split-level entrance hall leading to all rooms. The generous East-facing lounge (18'8 x 17'11) features exposed varnished floorboards, whilst also enjoying a dual aspect East & South with sea glimpses from the latter aspect.

There are two bedrooms with the master offering fitted wardrobes and the second bedroom being 15' in length which gives space for a wardrobes too. Furthermore there is a separate kitchen and bathroom/WC in between the bedrooms and main living area.

# Working hard for you

 $\label{eq:total_control} Total\ Area:\ 753\ ft^2\ ...\ 70.0\ m^2$  All measurements are approximate and for display purposes only

copy

2 Church Road, Hove, East Sussex, BN3 2FL

**T:** 01273 773399