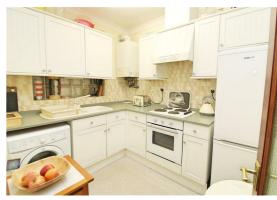

There are two bedrooms with the master offering fitted wardrobes and the second bedroom being 15' in length which gives space for a wardrobes too. Furthermore there is a separate kitchen and bathroom/WC in between the bedrooms and main living area.