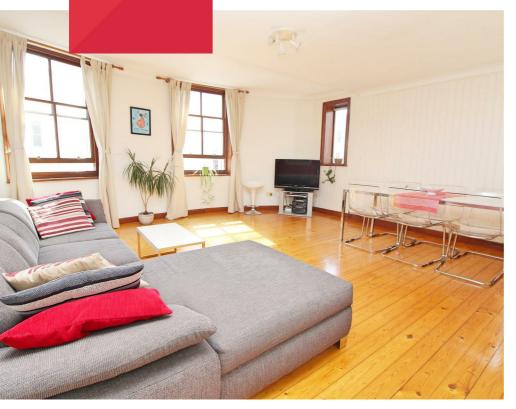

## Working hard for you

Accommodation is excellently laid out over the entire second floor of this beautiful period property and has the benefit of an excellent 18' x 17' living room which is the stand out feature.

Inside you get a sense of space with a split-level entrance hall leading to all rooms. The generous East-facing lounge (18'8 x 17'11) features exposed varnished floorboards, whilst also enjoying a dual aspect East & South with sea glimpses from the latter aspect.