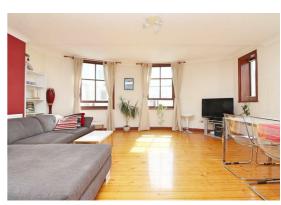

This beautiful and well laid-out apartment forms part of this attractive period property in one of Brighton & Hove's most sought after roads.

www.elliottsestateagents.co.uk

- Second Floor Apartment
- 70 Sq.Mt / 753 Sq.Ft
- 18' x 17' Living Room
- Separate Kitchen
- Two Bedrooms
- Bathroom/WC
- Gas Central Heating
- Part Furnished
- Adjacent to Hove Lawns/Seafront
- Available Beginning June

## Working hard for you

Accommodation is excellently laid out over the entire second floor of this beautiful period property and has the benefit of an excellent 18' x 17' living room which is the stand out feature.

Inside you get a sense of space with a split-level entrance hall leading to all rooms. The generous East-facing lounge (18'8 x 17'11) features exposed varnished floorboards, whilst also enjoying a dual aspect East & South with sea glimpses from the latter aspect.