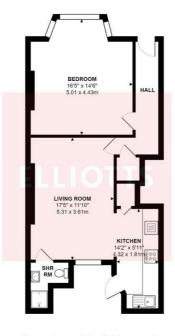

# www.elliottsestateagents.co.uk

Working hard for you

Clermont Road, Brighton, BN1 6SG

Il measurements are approximate and for display purposes or Total Area: 629 ft<sup>2</sup> ... 58.5 m<sup>2</sup>

You may download, store and use the material for your own personal use and research. You may not republish, retransmit, redistribute or otherwise make the material available to any party or make the same available on any website, online service or bulletin board of your own or of any other party or make the same available in hard copy or in any other media without the website owner's express prior written consent. The website owner's copyright must remain on all reproductions of material taken from this website.