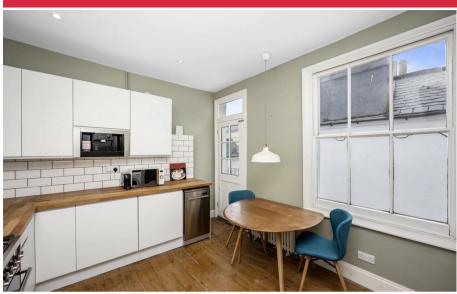

- 65 Sq.Mt / 701 Sq.Ft
- Spacious with Excellent Layout
- Large Eat-In Separate Kitchen
- Contemporary Bathroom/WC
- Available Beginning June

Accommodation is excellently laid out over the entire second floor of this beautiful period property and has the benefit of many of its original features, including a feature fireplace in the lounge, original coving and high ceilings throughout.

There are two bedrooms with the master offering fitted storage and retaining its period charm. Beyond the entrance hall lies the sizable south-facing eat-in kitchen, exuding quality with its white soft-close units, complemented by wood work surfaces and enough space for a good size table - perfect for a dinner party! The bathroom exudes luxury, boasting a contemporary white suite and jet spa bath, promising a haven for relaxation.