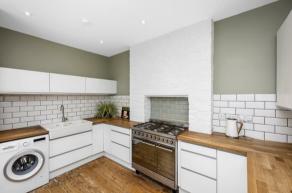

There are two bedrooms with the master offering fitted storage and retaining its period charm. Beyond the entrance hall lies the sizable south-facing eat-in kitchen, exuding quality with its white soft-close units, complemented by wood work surfaces and enough space for a good size table - perfect for a dinner party! The bathroom exudes luxury, boasting a contemporary white suite and jet spa bath, promising a haven for relaxation.