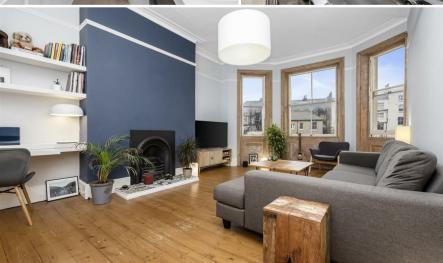

Accessed through well-kept communal hallways, the property makes an excellent first impression. Inside you get a sense of space with a split-level entrance hall leading to all rooms. The generous west-facing lounge (21'9 x 13'7) features exposed varnished floorboards, picture rails, a high ceiling, and a period fireplace, creating a captivating focal point.