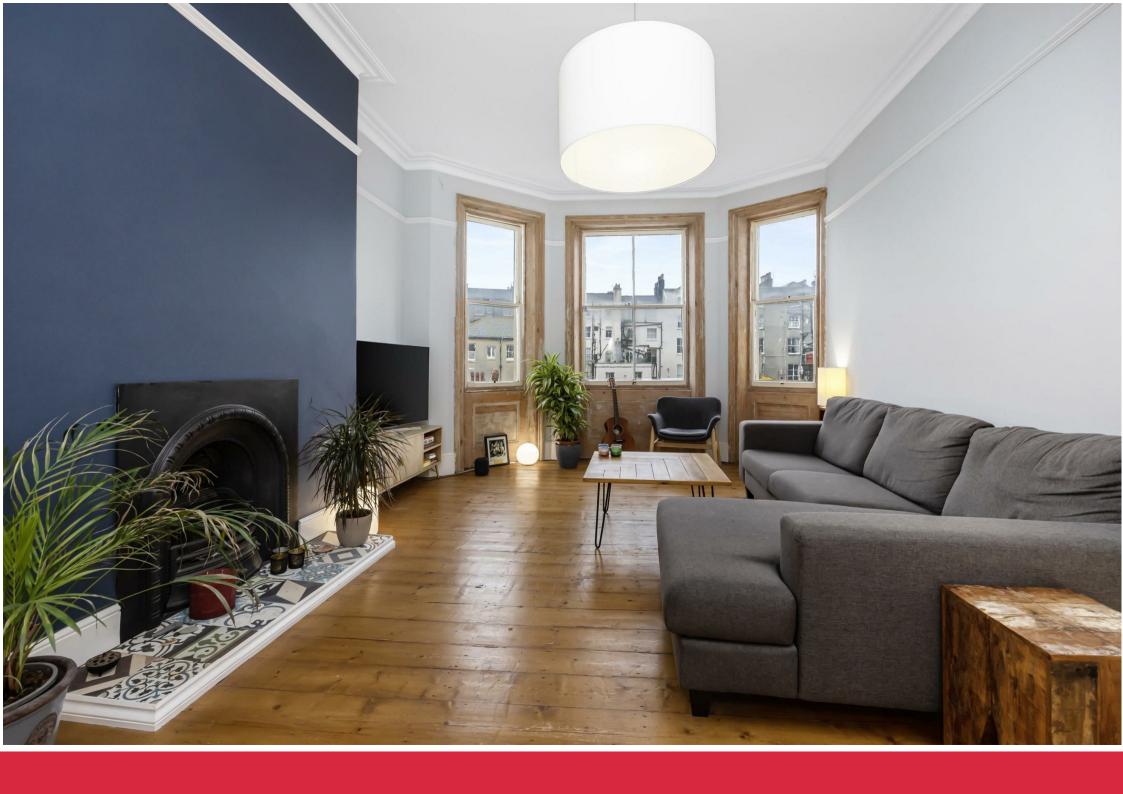

Accessed through well-kept communal hallways, the property makes an excellent first impression. Inside you get a sense of space with a split-level entrance hall leading to all rooms. The generous west-facing lounge (21'9 x 13'7) features exposed varnished floorboards, picture rails, a high ceiling, and a period fireplace, creating a captivating focal point.