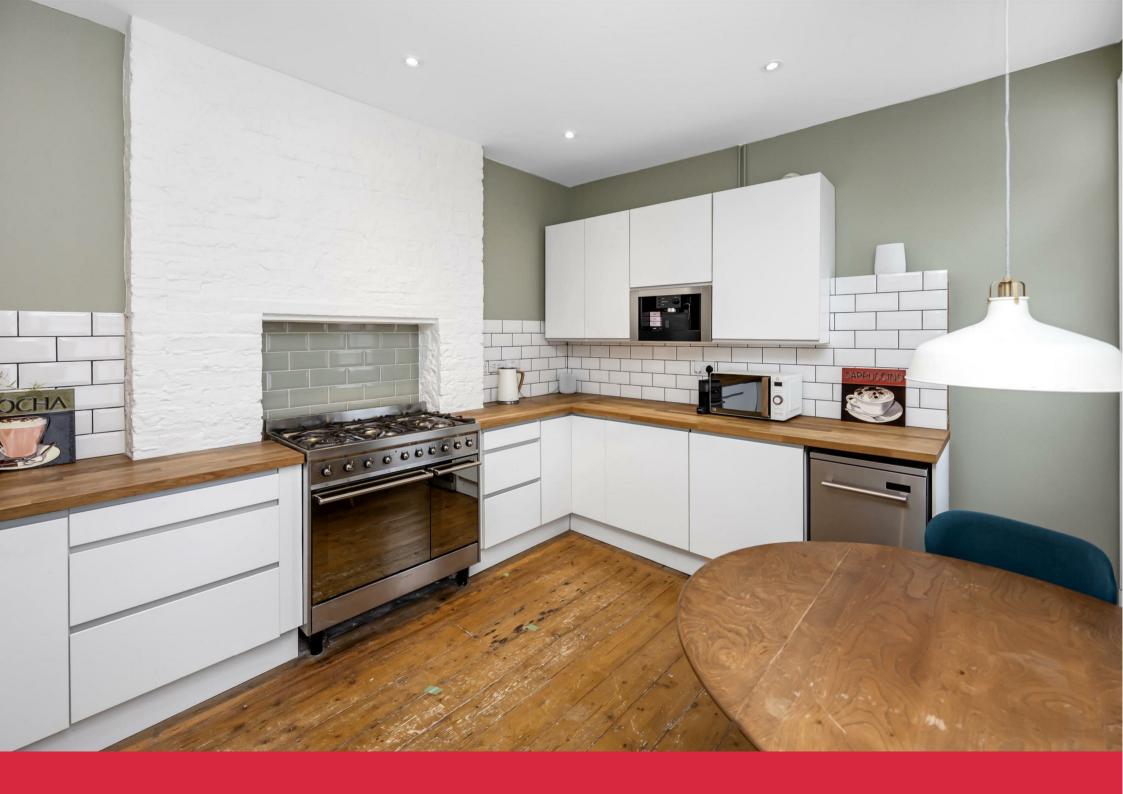

There are two bedrooms with the master offering fitted storage and retaining its period charm. Beyond the entrance hall lies the sizable south-facing eat-in kitchen, exuding quality with its white soft-close units, complemented by wood work surfaces and enough space for a good size table - perfect for a dinner party! The bathroom exudes luxury, boasting a contemporary white suite and jet spa bath, promising a haven for relaxation.