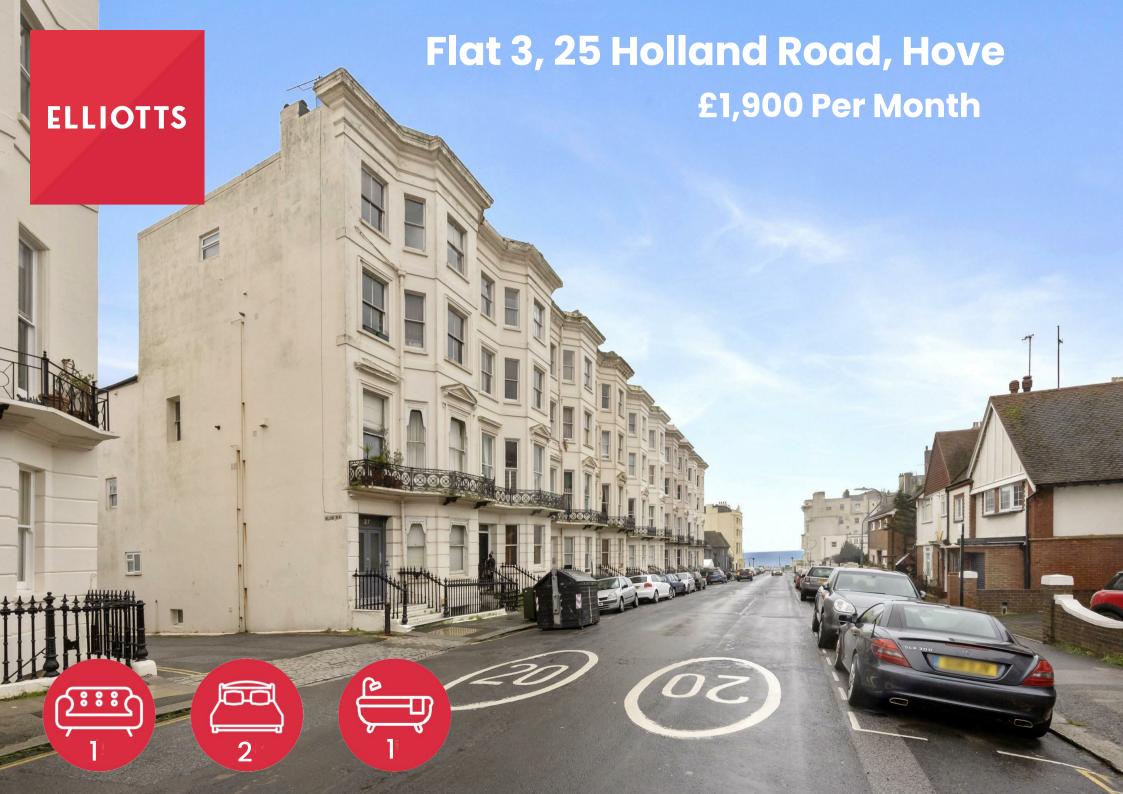

## 3, 25 Holland Road, Hove, BN3 1JF

Holland Road is perfectly placed between both Hove seafront and Western Road being within a close walk to both Brighton and Hove City Centres with their excellent range of bars, restaurants and shopping facilities.

This beautiful and well laid-out apartment forms part of this attractive period property in one of Brighton & Hove's most sought after roads.

- Superbly Presented Apartment
- Fabulous Period Features
- 21' x 13 West Facing Lounge
- Two Bedrooms
- Adjacent to Hove Lawns/Seafront

- 65 Sq.Mt / 701 Sq.Ft
- Spacious with Excellent Layout
- Large Eat-In Separate Kitchen
- Contemporary Bathroom/WC
- Available Beginning June

Accommodation is excellently laid out over the entire second floor of this beautiful period property and has the benefit of many of its original features, including a feature fireplace in the lounge, original coving and high ceilings throughout.