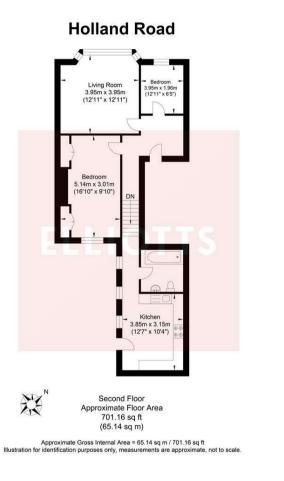

- 65 Sq.Mt / 701 Sq.Ft
- Spacious with Excellent Layout
- Large Eat-In Separate Kitchen
- Contemporary Bathroom/WC
- Available Beginning June

Accommodation is excellently laid out over the entire second floor of this beautiful period property and has the benefit of many of its original features, including a feature fireplace in the lounge, original coving and high ceilings throughout.

## **Floorplan**

**Energy Performance Graph** 

Energy Efficiency Rating

England & Wales

Viewing

Please contact us on 01273 773399 if you wish to arrange a viewing appointment for this property or require further information.