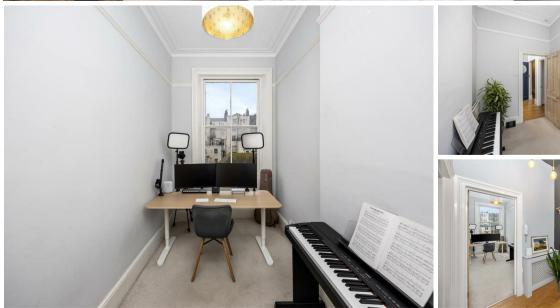

Accessed through well-kept communal hallways, the property makes an excellent first impression. Inside you get a sense of space with a split-level entrance hall leading to all rooms. The generous west-facing lounge (21'9 x 13'7) features exposed varnished floorboards, picture rails, a high ceiling, and a period fireplace, creating a captivating focal point.

There are two bedrooms with the master offering fitted storage and retaining its period charm. Beyond the entrance hall lies the sizable south-facing eat-in kitchen, exuding quality with its white soft-close units, complemented by wood work surfaces and enough space for a good size table - perfect for a dinner party! The bathroom exudes luxury, boasting a contemporary white suite and jet spa bath, promising a haven for relaxation.