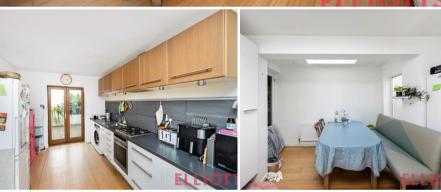

Accommodation is arranged over the three excellent floors of this attractive Victorian terrace property, with a total floor area of 135 Sq.Mt / 1453 Sq.Ft which includes a feature through lounge/dining room still retaining many of its period features and being complemented by the expertly fitted and attractive South facing kitchen, with double doors leading to the South facing garden.