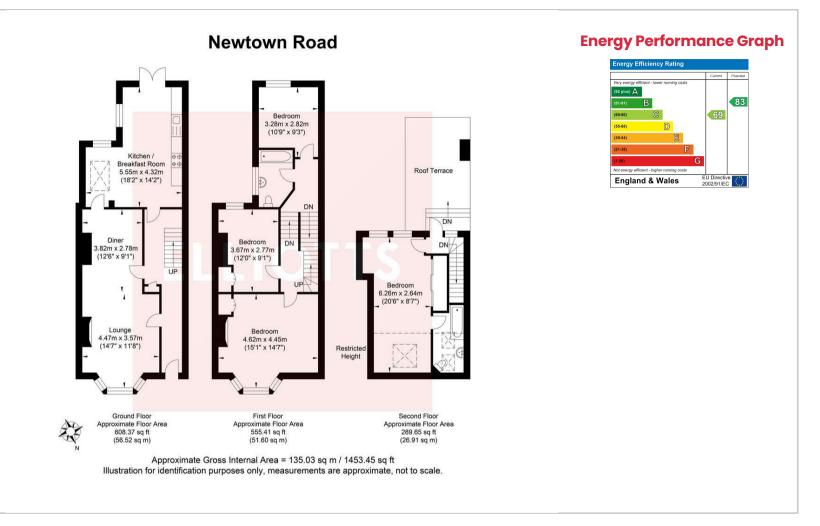

rranged over the three excellent floors of this attractive Victorian terrace property, with a total floor area of 135 Sq.Mt / 1453 Sq.Ft which includes a feature through lounge/dining room still retaining many of its period features and being complemented by the expertly fitted and attractive South facing kitchen, with double doors leading to the South facing garden.

Heading upstairs, there are two good sized double bedrooms with the main bedroom getting a special mention for being a particularly good size, whilst there is also a spacious family bathroom located to the rear of this floor. Heading up to the 2nd floor you'll find an impressive loft conversion bedroom with en-suit. From the landing you can find an impressive south facing roof terrace with rooftop views.



## **Floorplan**



## **Viewing**

Please contact us on 01273 773399 if you wish to arrange a viewing appointment for this property or require further information.

The particulars are set out as a general outline only for the guidance of intended purchasers or lessees, and do not constitute, any part of a contract. Nothing in these particulars shall be deemed to be a statement that the property is in good structural condition or otherwise nor that any of the services, appliances, equipment or facilities are in good working order. Purchasers should satisfy themselves of this prior to purchasing.

2 Church Road, Hove, East Sussex, BN3 2FL Tel: 01273 773399 Email: mail@elliottsestateagents.co.uk Website: www.elliottsestateagents.co.uk