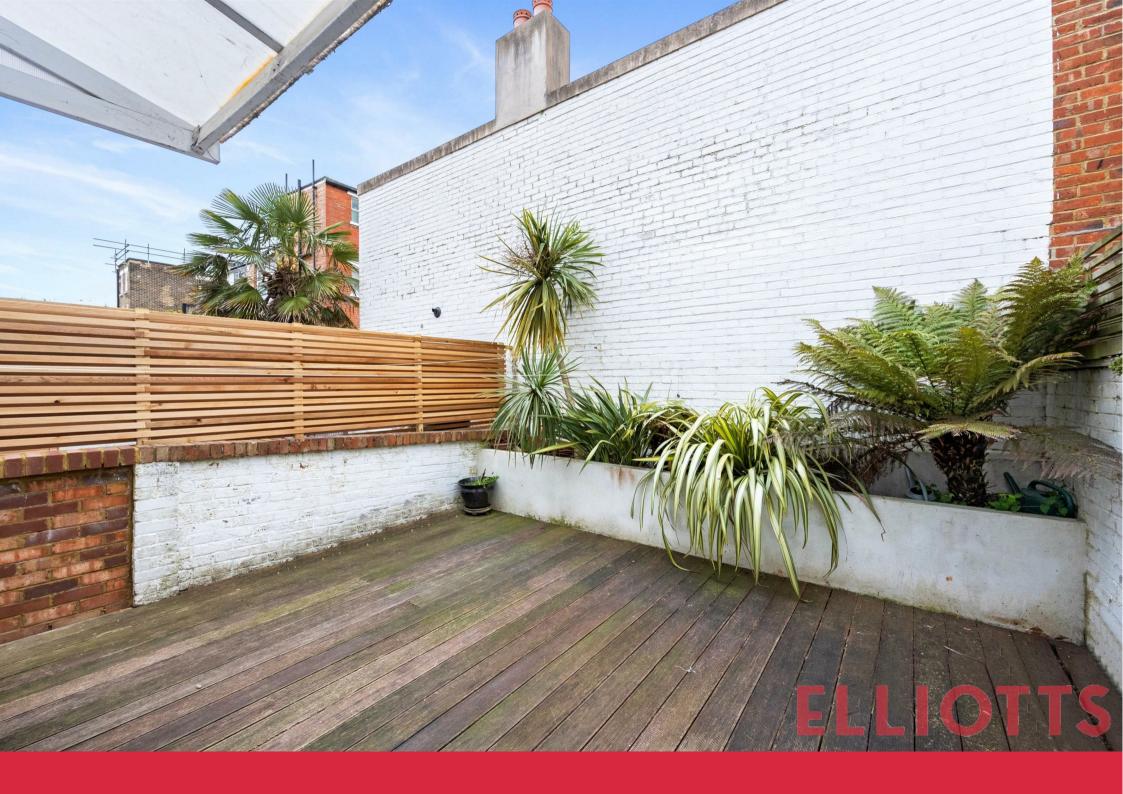

## 52 Newtown Road, Hove, BN3 6AB

Elliotts are delighted to offer for sale this well presented and spacious Victorian terrace home in this desirable location just a short walk from Hove Station, arranged over three floors, with an impressive 135 Sq.Mt / 1453 Sq.Ft of floor space and a South facing garden and a South facing roof terrace.

- 135 Sq.Mt / 1453 Sq.Ft
- South Facing Roof Terrace
- Four Double Bedrooms
- Period Lounge/Dining Room
- No-Ongoing Chain

Newtown Road is perfectly positioned in this most sought after central Hove location, having the many advantages associated and including easy access to Hove mainline railway station, making this a perfect property for those who wish to commute, as well as being just a short walk from Church Road with its excellent range of independent shops, bars and restaurants.

Heading upstairs, there are two good sized double bedrooms with the main bedroom getting a special mention for being a particularly good size, whilst there is also a spacious family bathroom located to the rear of this floor. Heading up to the 2nd floor you'll find an impressive loft conversion bedroom with en-suit. From the landing you can find an impressive south facing roof terrace with rooftop views.