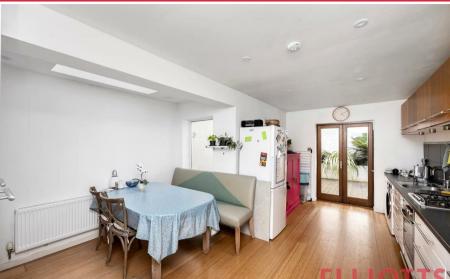

Accommodation is arranged over the three excellent floors of this attractive Victorian terrace property, with a total floor area of 135 Sq.Mt / 1453 Sq.Ft which includes a feature through lounge/dining room still retaining many of its period features and being complemented by the expertly fitted and attractive South facing kitchen, with double doors leading to the South facing garden.