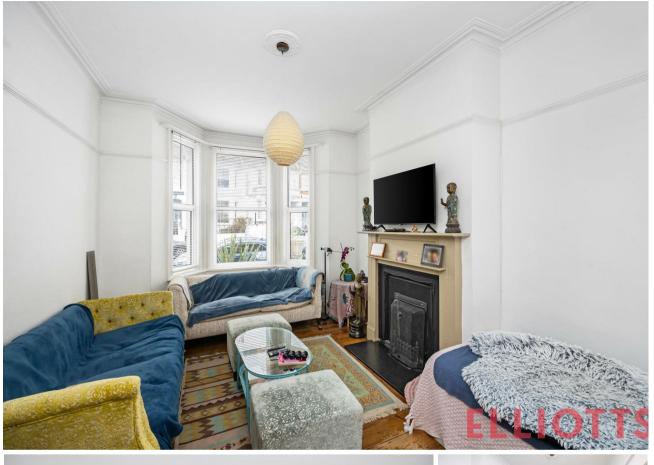

Accommodation is arranged over the three excellent floors of this attractive Victorian terrace property, with a total floor area of 135 Sq.Mt / 1453 Sq.Ft which includes a feature through lounge/dining room still retaining many of its period features and being complemented by the expertly fitted and attractive South facing kitchen, with double doors leading to the South facing garden.