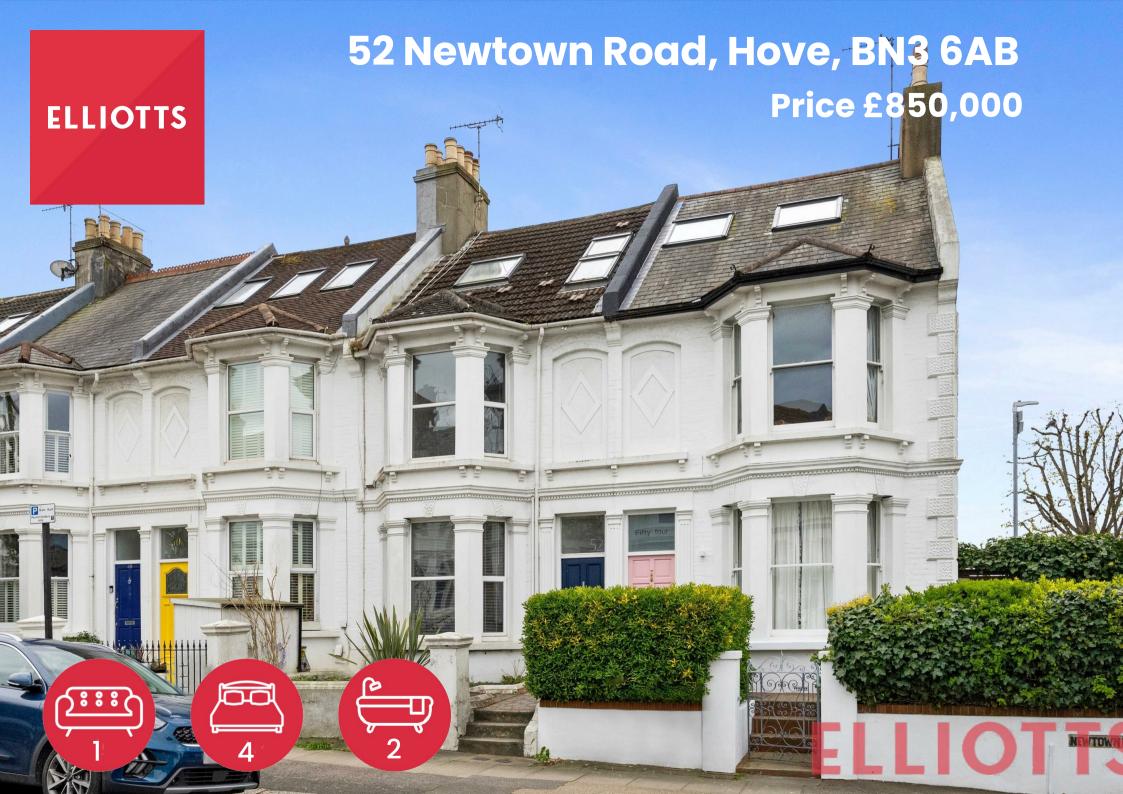

## 52 Newtown Road, Hove, BN3 6AB

Elliotts are delighted to offer for sale this well presented and spacious Victorian terrace home in this desirable location just a short walk from Hove Station, arranged over three floors, with an impressive 135 Sq.Mt / 1453 Sq.Ft of floor space and a South facing garden and a South facing roof terrace.

Accommodation includes a period lounge/dining room, modern South facing kitchen, four bedrooms which are arranged over three floors and a large modern bathroom/WC being sold with no-ongoing chain.

- South Facing Garden
- Set Over Three Floors
- Walking Distance to Hove Station
- Highly Sought After Location
- Walking Distance to Hove Park

- 135 Sq.Mt / 1453 Sq.Ft
- South Facing Roof Terrace
- Four Double Bedrooms
- Period Lounge/Dining Room
- No-Ongoing Chain

Newtown Road is perfectly positioned in this most sought after central Hove location, having the many advantages associated and including easy access to Hove mainline railway station, making this a perfect property for those who wish to commute, as well as being just a short walk from Church Road with its excellent range of independent shops, bars and restaurants.