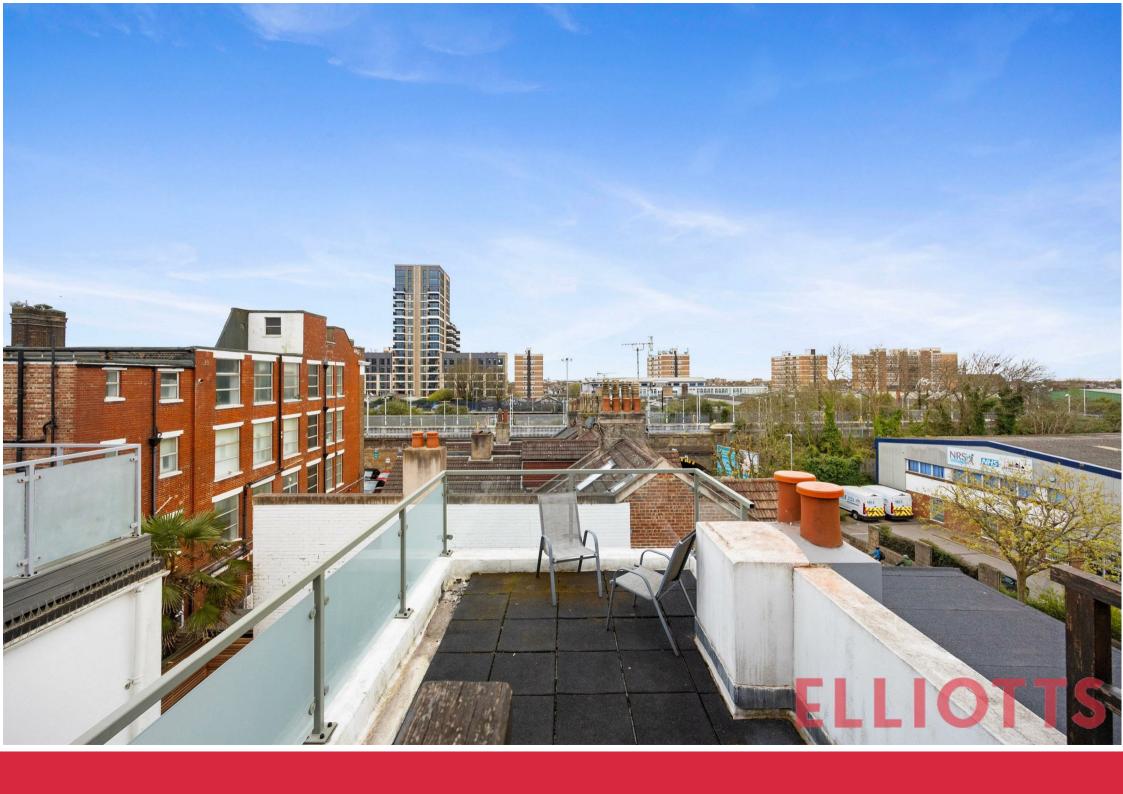

## 52 Newtown Road, Hove, BN3 6AB

Elliotts are delighted to offer for sale this well presented and spacious Victorian terrace home in this desirable location just a short walk from Hove Station, arranged over three floors, with an impressive 135 Sq.Mt / 1453 Sq.Ft of floor space and a South facing garden and a South facing roof terrace.

Heading upstairs, there are two good sized double bedrooms with the main bedroom getting a special mention for being a particularly good size, whilst there is also a spacious family bathroom located to the rear of this floor. Heading up to the 2nd floor you'll find an impressive loft conversion bedroom with en-suit. From the landing you can find an impressive south facing roof terrace with rooftop views.