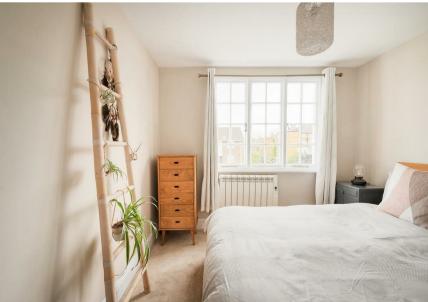

Positioned on the first floor of this stunning period terrace, first impressions are great on arrival. The apartment has a recently fitted contemporary kitchen with an array of fitted units, integrated hob and oven and space for a washing machine as well as a freestanding fridge/freezer. Adjacent the kitchen is a good sized bay fronted living room with space for a table and chairs and host of lounge furnishings.

Heading up a few stairs, the apartment has a double bedroom which mirrors the southerly aspect of the aforementioned rooms and feels exceptionally bright and airy. Opposite the bedroom on the elevated section is a bathroom with bath and overhead shower, toilet and basin.