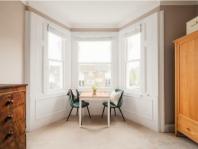

Positioned on the first floor of this stunning period terrace, first impressions are great on arrival. The apartment has a recently fitted contemporary kitchen with an array of fitted units, integrated hob and oven and space for a washing machine as well as a freestanding fridge/freezer. Adjacent the kitchen is a good sized bay fronted living room with space for a table and chairs and host of lounge furnishings.