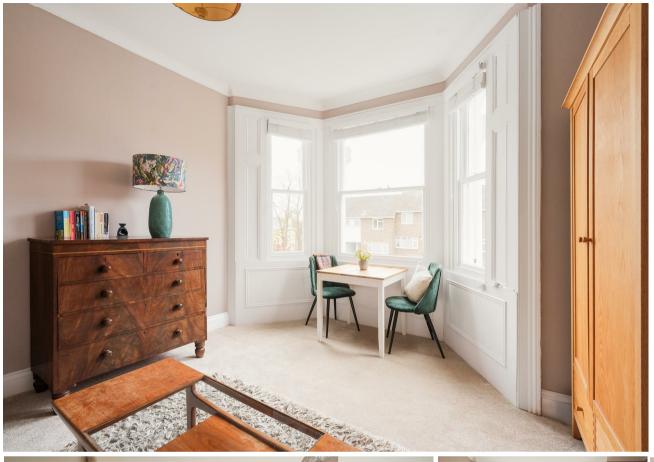

Positioned on the first floor of this stunning period terrace, first impressions are great on arrival. The apartment has a recently fitted contemporary kitchen with an array of fitted units, integrated hob and oven and space for a washing machine as well as a freestanding fridge/freezer. Adjacent the kitchen is a good sized bay fronted living room with space for a table and chairs and host of lounge furnishings.