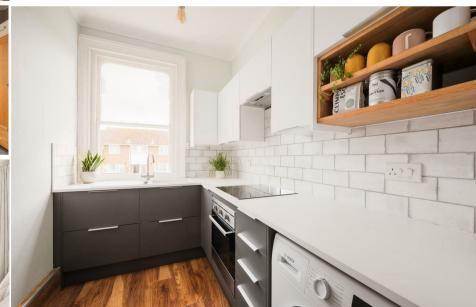

Positioned on the first floor of this stunning period terrace, first impressions are great on arrival. The apartment has a recently fitted contemporary kitchen with an array of fitted units, integrated hob and oven and space for a washing machine as well as a freestanding fridge/freezer. Adjacent the kitchen is a good sized bay fronted living room with space for a table and chairs and host of lounge furnishings.