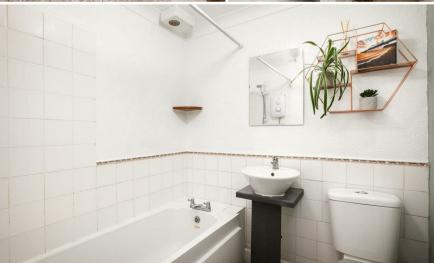

Heading up a few stairs, the apartment has a double bedroom which mirrors the southerly aspect of the aforementioned rooms and feels exceptionally bright and airy. Opposite the bedroom on the elevated section is a bathroom with bath and overhead shower, toilet and basin.