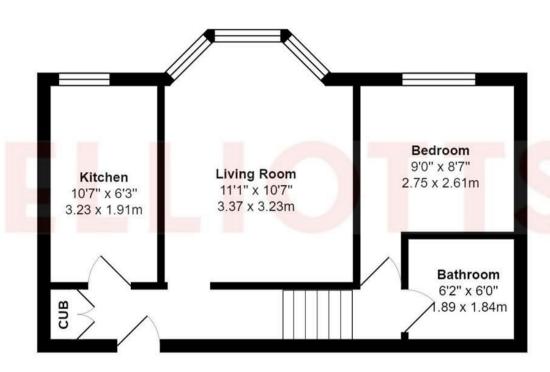

## **Floorplan**

### **Energy Performance Graph**

Total Area: 431 ft2 ... 40.0 m2

All measurements are approximate and for display purposes only