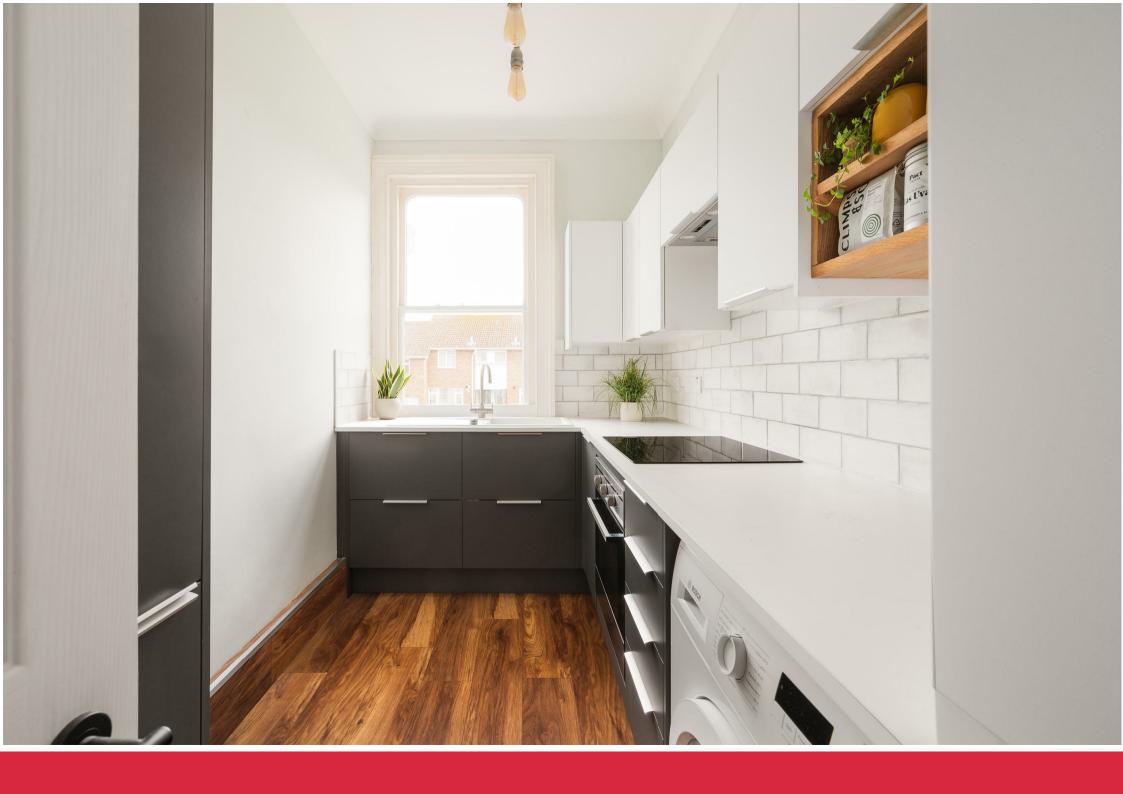

Positioned on the first floor of this stunning period terrace, first impressions are great on arrival. The apartment has a recently fitted contemporary kitchen with an array of fitted units, integrated hob and oven and space for a washing machine as well as a freestanding fridge/freezer. Adjacent the kitchen is a good sized bay fronted living room with space for a table and chairs and host of lounge furnishings.