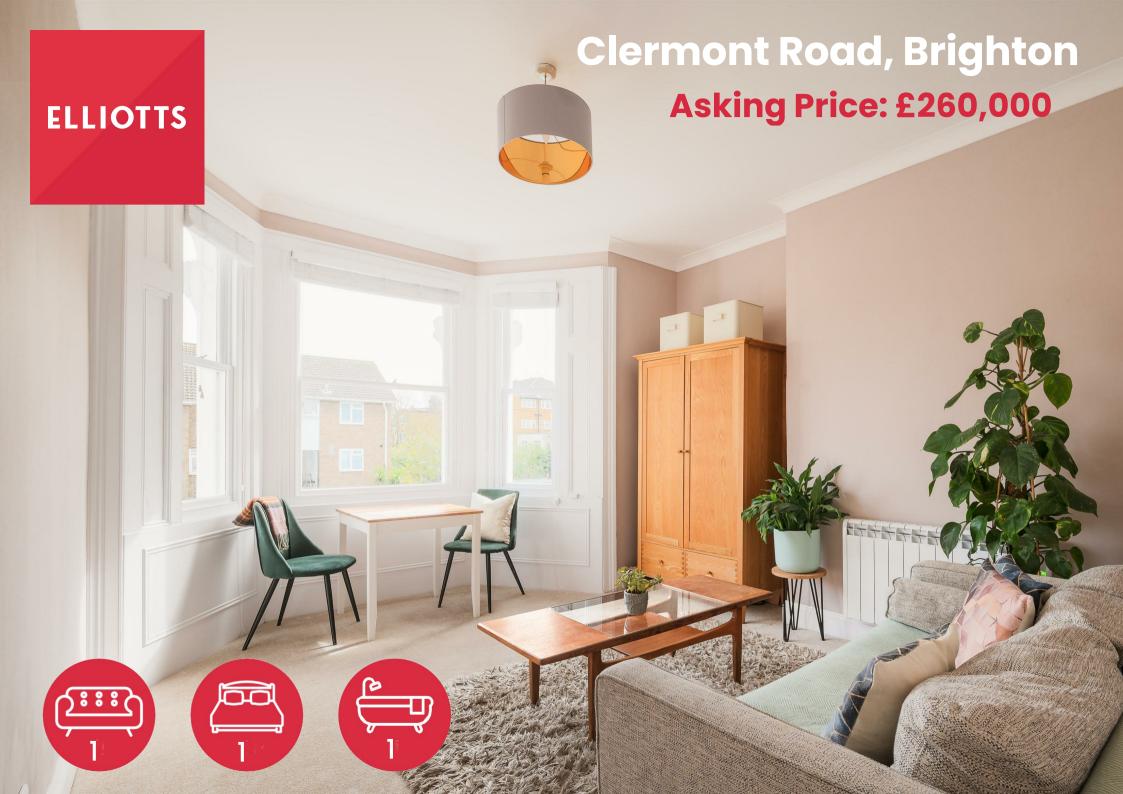

# 3, 6 Clermont Road, Brighton, BN1 6SG

Elliotts are delighted to offer this exceptionally well presented one bedroom apartment positioned on the first floor of this beautiful period terrace.

Recently refurbished, the apartment comprises of a contemporary separate kitchen space, feature bay fronted living room, double bedroom and bathroom, within a stone's throw of Preston Park station and Preston Park itself.

Positioned on the first floor of this stunning period terrace, first impressions are great on arrival. The apartment has a recently fitted contemporary kitchen with an array of fitted units, integrated hob and oven and space for a washing machine as well as a freestanding fridge/freezer. Adjacent the kitchen is a good sized bay fronted living room with space for a table and chairs and host of lounge furnishings.