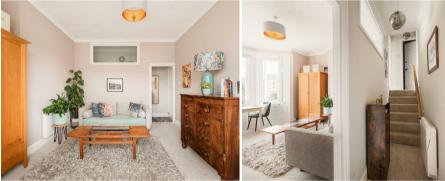

Positioned on the first floor of this stunning period terrace, first impressions are great on arrival. The apartment has a recently fitted contemporary kitchen with an array of fitted units, integrated hob and oven and space for a washing machine as well as a freestanding fridge/freezer. Adjacent the kitchen is a good sized bay fronted living room with space for a table and chairs and host of lounge furnishings.