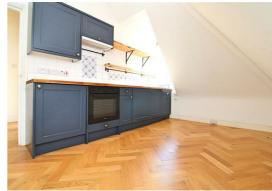

The apartment sits on the top floor of this stunning period building and looks out onto Tisbury Road itself. The apartment features an open plan living/kitchen area with stylish navy fitted cupboards and integrated appliances. A feature of the apartment throughout is fabulous herringbone floor.