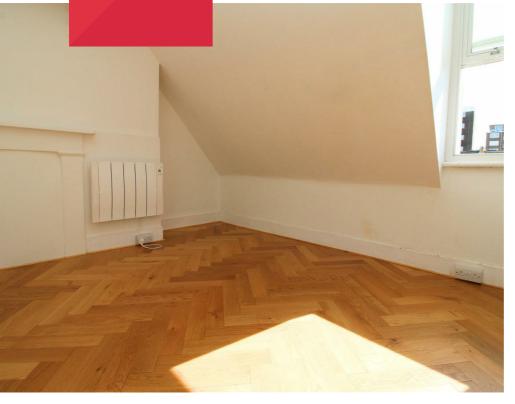

The apartment sits on the top floor of this stunning period building and looks out onto Tisbury Road itself. The apartment features an open plan living/kitchen area with stylish navy fitted cupboards and integrated appliances. A feature of the apartment throughout is fabulous herringbone floor.

Adjacent the living area is a good sized bedroom with space for additional bedroom furnishings and a contemporary shower room is accessed off of the hallway, with shower, basin and toilet. The property has the advantage of a share in the freehold and is sold with no ongoing chain.