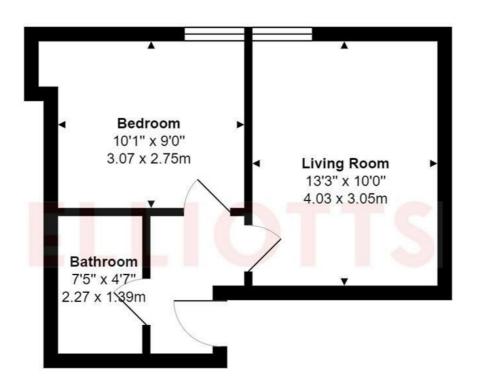

### **Tisbury Road**

Total Area: 344 ft<sup>2</sup> ... 32.0 m<sup>2</sup>

All measurements are approximate and for display purposes only

You may download, store and use the material for your own personal use and research. You may not republish, retransmit, redistribute or otherwise make the material available to any party or make the same available on any website, online service or bulletin board of your own or of any other party or make the same available in hard copy or in any other media without the website owner's express prior written consent. The website owner's copyright must remain on all reproductions of material taken from this website.