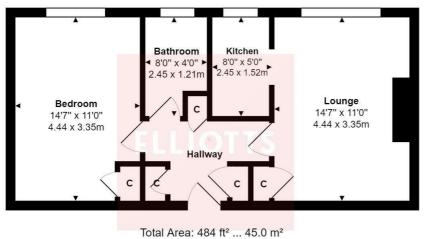

- Share of Freehold
- 45 Sq.Mt / 484 Sq.Ft
- Heating & Hot Water Included
- First Come First Served Parking
- Double Glazing
- 14'7 x 11 Double Bedroom
- Good Storage
- First Floor
- New Church Road District
- Walking Distance to Seafront

This first floor apartment forms part of this attractive detached building. The accommodation is presented in a good order with the flat featuring good size lounge and double bedroom with a newly fitted bathroom and a separate kitchen.