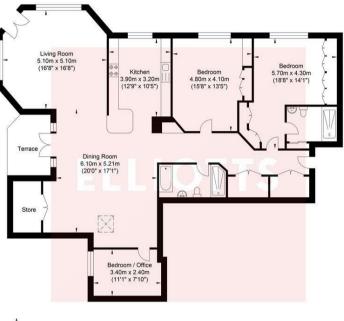

The lounge area boasts impressive dimensions of 16' x 16' and features a South/West facing Juliette balcony, adding a touch of charm. The stunning kitchen benefits from a West aspect and is equipped with a premium selection of units, complemented by Maia Latte kitchen worktops and a range of integrated appliances. A generously sized breakfast bar seamlessly connects to the impressive 20' x 17' dining area, leading out onto the inviting South-facing terrace, creating a perfect flow for entertaining.

Both primary bedrooms offer ample space and feature a wonderful array of built-in wardrobes. However, it's worth highlighting the principal bedroom suite, which boasts an extensive selection of wardrobes and a luxurious en-suite shower room/WC, adding an extra touch of luxury to the space.

Adjacent to the main hallway, you'll discover a meticulously maintained guest bathroom suite, as well as two expansive storage cupboards. One of these cupboards offers ample space and plumbing provisions for a washing machine and tumble dryer, while the other houses the immersion heater/airing cupboard. Additionally, branching off from the main living area, you'll encounter an additional bedroom, perfect for use as a hobbies room or office, along with another highly practical storage cupboard conveniently situated within the main room.

## **Floorplan**

**Energy Performance Graph** 

82 84

Energy Efficiency Rating

England & Wales

Approximate Gross Internal Area = 147.0 sq m / 1582.29 sq ft Illustration for identification purposes only, measurements are approximate, not to scale.