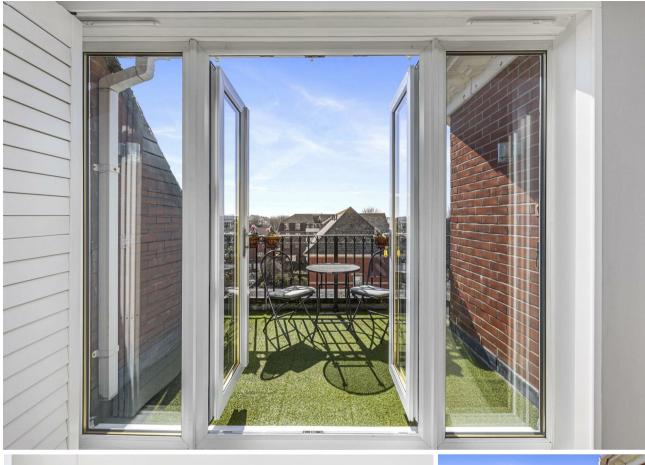

The lounge area boasts impressive dimensions of 16' x 16' and features a South/West facing Juliette balcony, adding a touch of charm. The stunning kitchen benefits from a West aspect and is equipped with a premium selection of units, complemented by Maia Latte kitchen worktops and a range of integrated appliances. A generously sized breakfast bar seamlessly connects to the impressive 20' x 17' dining area, leading out onto the inviting South-facing terrace, creating a perfect flow for entertaining.

Located in the Chatsworth Square development in Hove. This development is in a prime location with easy access to both Church Road and Western Road, which are known for their numerous restaurants, bars, and coffee shops. With its central location, residents of this property would have plenty of options for dining, entertainment, and shopping within easy reach.