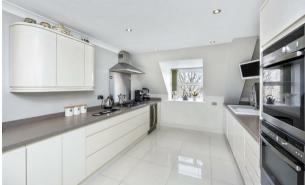

The lounge area boasts impressive dimensions of 16' x 16' and features a South/West facing Juliette balcony, adding a touch of charm. The stunning kitchen benefits from a West aspect and is equipped with a premium selection of units, complemented by Maia Latte kitchen worktops and a range of integrated appliances. A generously sized breakfast bar seamlessly connects to the impressive 20' x 17' dining area, leading out onto the inviting South-facing terrace, creating a perfect flow for entertaining.