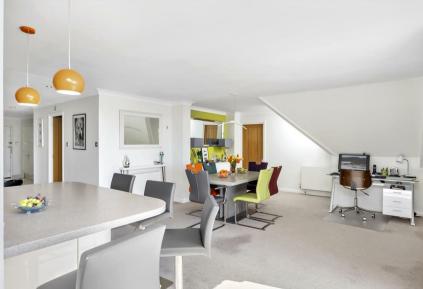

The layout of the accommodation is exceptionally well-designed, evident from the moment you step through the front door, showcasing the meticulous attention to detail and craftsmanship that has gone into crafting this remarkable home. The focal point undoubtedly lies in the open-plan living area, strategically positioned to make the most of the South and West aspects.

The lounge area boasts impressive dimensions of 16' x 16' and features a South/West facing Juliette balcony, adding a touch of charm. The stunning kitchen benefits from a West aspect and is equipped with a premium selection of units, complemented by Maia Latte kitchen worktops and a range of integrated appliances. A generously sized breakfast bar seamlessly connects to the impressive 20' x 17' dining area, leading out onto the inviting South-facing terrace, creating a perfect flow for entertaining.