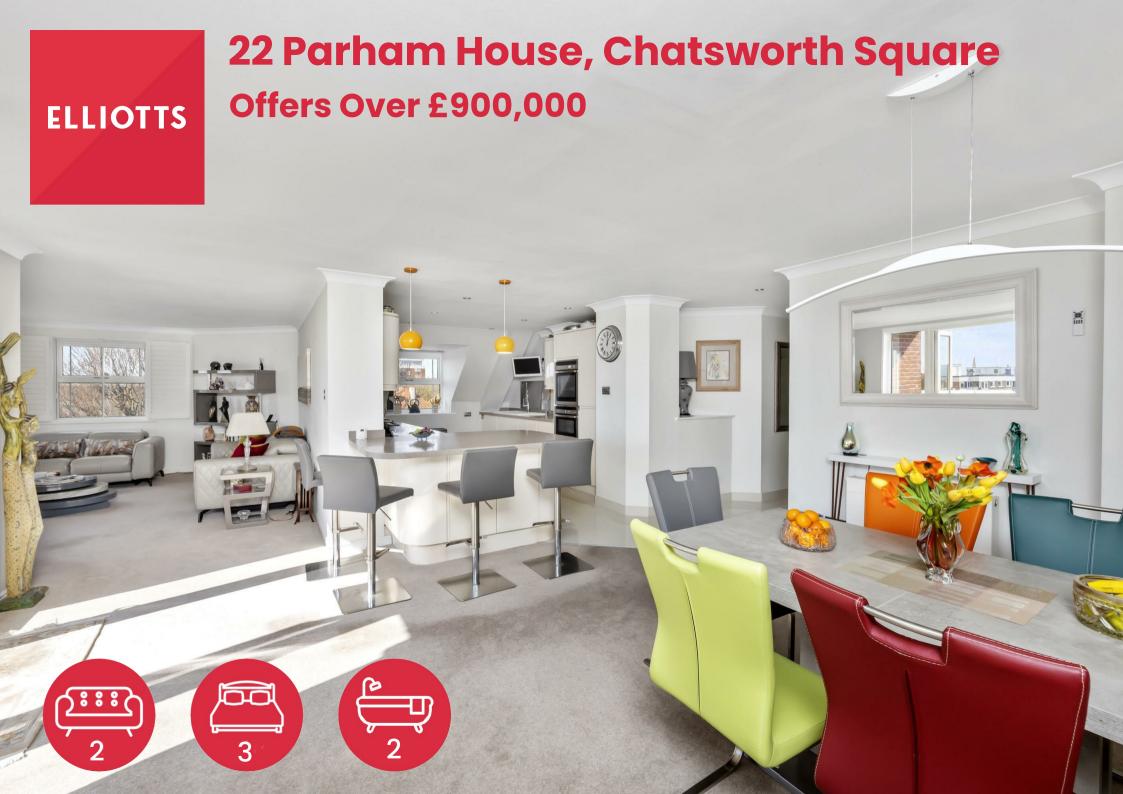

## 22 Parham House, Chatsworth Square,

Elliotts are thrilled to present for sale this outstanding third-floor purpose-built apartment situated in the highly desirable Chatsworth Square development in Hove. Accommodation includes a truly stunning open plan living area, three bedrooms, two bathroom and excellent storage, all within the generous floor area of 147 square meters (1582 square feet), this property stands out among its counterparts. Additional perks include two private parking spaces (one undercover and one near the communal entrance) and a fantastic South-facing terrace which provides ample room for outdoor furniture.

The layout of the accommodation is exceptionally well-designed, evident from the moment you step through the front door, showcasing the meticulous attention to detail and craftsmanship that has gone into crafting this remarkable home. The focal point undoubtedly lies in the open-plan living area, strategically positioned to make the most of the South and West aspects.

The lounge area boasts impressive dimensions of 16' x 16' and features a South/West facing Juliette balcony, adding a touch of charm. The stunning kitchen benefits from a West aspect and is equipped with a premium selection of units, complemented by Maia Latte kitchen worktops and a range of integrated appliances. A generously sized breakfast bar seamlessly connects to the impressive 20' x 17' dining area, leading out onto the inviting South-facing terrace, creating a perfect flow for entertaining.