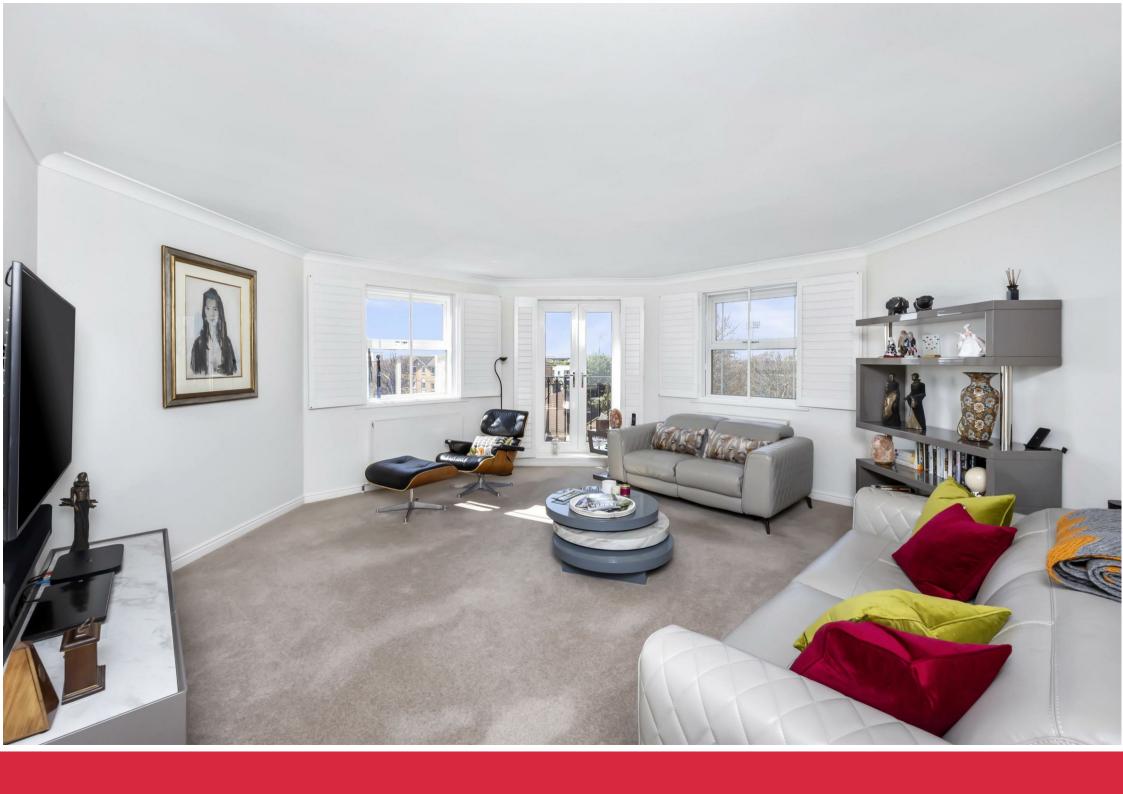

The lounge area boasts impressive dimensions of 16' x 16' and features a South/West facing Juliette balcony, adding a touch of charm. The stunning kitchen benefits from a West aspect and is equipped with a premium selection of units, complemented by Maia Latte kitchen worktops and a range of integrated appliances. A generously sized breakfast bar seamlessly connects to the impressive 20' x 17' dining area, leading out onto the inviting South-facing terrace, creating a perfect flow for entertaining.