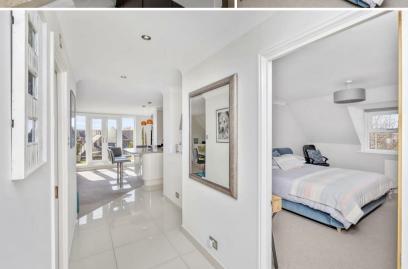

The layout of the accommodation is exceptionally well-designed, evident from the moment you step through the front door, showcasing the meticulous attention to detail and craftsmanship that has gone into crafting this remarkable home. The focal point undoubtedly lies in the open-plan living area, strategically positioned to make the most of the South and West aspects.

Adjacent to the main hallway, you'll discover a meticulously maintained guest bathroom suite, as well as two expansive storage cupboards. One of these cupboards offers ample space and plumbing provisions for a washing machine and tumble dryer, while the other houses the immersion heater/airing cupboard. Additionally, branching off from the main living area, you'll encounter an additional bedroom, perfect for use as a hobbies room or office, along with another highly practical storage cupboard conveniently situated within the main room.