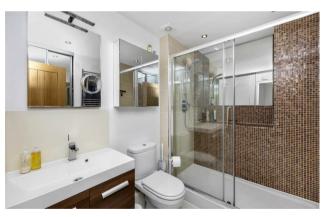

Both primary bedrooms offer ample space and feature a wonderful array of built-in wardrobes. However, it's worth highlighting the principal bedroom suite, which boasts an extensive selection of wardrobes and a luxurious en-suite shower room/WC, adding an extra touch of luxury to the space.

Adjacent to the main hallway, you'll discover a meticulously maintained guest bathroom suite, as well as two expansive storage cupboards. One of these cupboards offers ample space and plumbing provisions for a washing machine and tumble dryer, while the other houses the immersion heater/airing cupboard. Additionally, branching off from the main living area, you'll encounter an additional bedroom, perfect for use as a hobbies room or office, along with another highly practical storage cupboard conveniently situated within the main room.